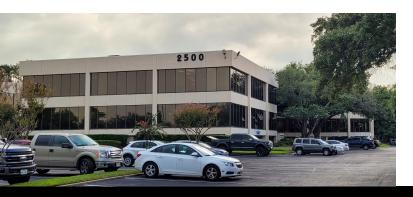

## Woodlake Office Park

2500 Tanglewilde St Houston, TX 77063

## **Summary**

| Lease Rate:    | \$18.00 SF/yr (Full<br>Service) |
|----------------|---------------------------------|
| Building Size: | 103,553 SF                      |
| Available SF:  | 489 - 10,417 SF                 |
| Lot Size:      | 4.07 Acres                      |
| Year Built:    | 1978                            |
| Renovated:     | 2002                            |
| Parking Ratio: | 3.5/1,000 SF                    |
| Submarket:     | Westchase                       |