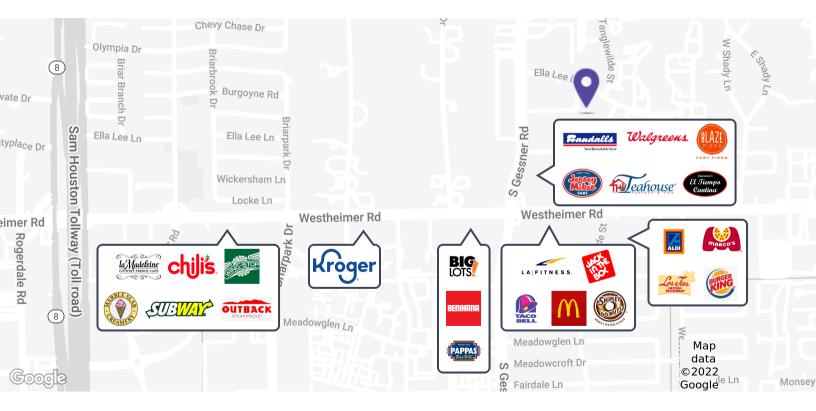

705 SF                                                                                                              |
| \$18.00 SF/yr | 809 SF                                                                                                              |
| \$18.00 SF/yr | 4,561 SF                                                                                                            |
| \$18.00 SF/yr | 489 SF                                                                                                              |
| \$18.00 SF/yr | 1,260 SF                                                                                                            |
|               | \$18.00 SF/yr<br>\$18.00 SF/yr<br>\$18.00 SF/yr<br>\$18.00 SF/yr<br>\$18.00 SF/yr<br>\$18.00 SF/yr<br>\$18.00 SF/yr |













Terri Torregrossa
Senior Vice President
D 713 209 5821
terri.torregrossa@avisonyoung.com