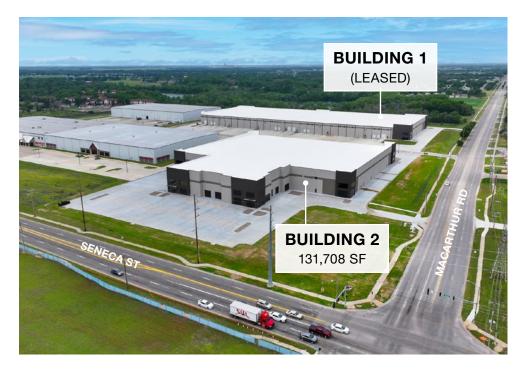

## 1217 W MacArthur Road

Wichita, Kansas

- 131,708 SF (Divisible to 31,500 SF)
- Available for Immediate Occupancy
- 95% Tax Abatement
- Lease Rate: \$6.50 PSF NNN

# **Building Specs**:

| EXPANDABLE TO:                      | 151,737 SF                                                                                  |
|-------------------------------------|---------------------------------------------------------------------------------------------|
| FIRST FLOOR GROSS<br>BUILDING AREA: | 131,708 SF                                                                                  |
| FUTURE POTENTIAL<br>2ND FLOOR AREA: | 20,029 SF                                                                                   |
| TAX ABATEMENT:                      | 95% Tax Abatement for Years 1-5<br>50% For Years 6-10                                       |
| LIGHTING:                           | LED                                                                                         |
| LOADING:                            | 8 - 9'X10' Dock Doors with Capacity for<br>Additional 8 Doors<br>4 - 14'X14' Drive-In Doors |
| CLEAR HEIGHT:                       | 32'+                                                                                        |
| POWER:                              | 1,600 AMP / 3-Phase / 480 Volt (4,000 AMP Available)                                        |
| CONSTRUCTION:                       | Concrete Tilt                                                                               |
| ROOF:                               | 60 mil TPO                                                                                  |
| HIGHWAY ACCESS:                     | I-235, I-35 & I-135                                                                         |
| AVAILABILITY:                       | Available for Occupancy                                                                     |