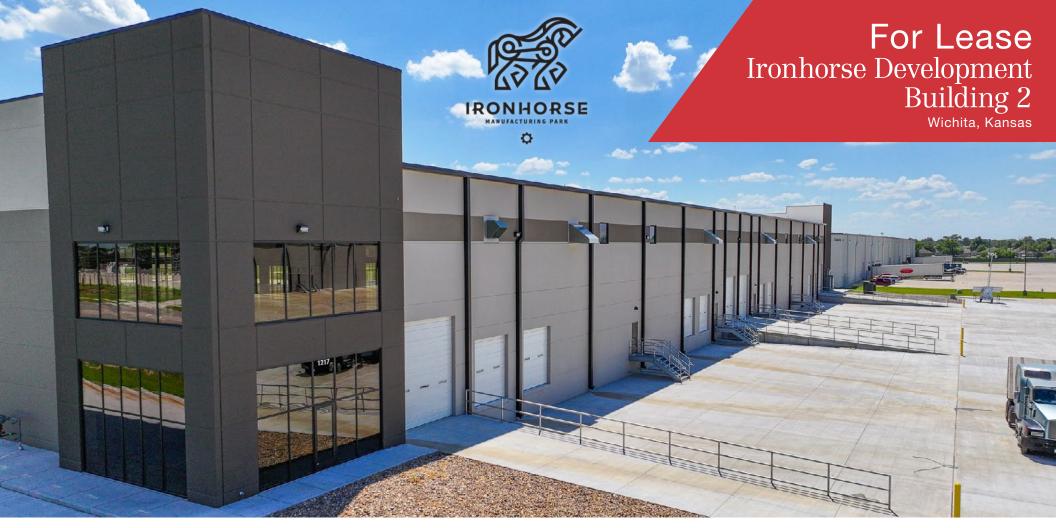

## 1217 W MacArthur Road

Wichita, Kansas

- 131,708 SF (Divisible to 31,500 SF)
- Available for Immediate Occupancy
- 95% Tax Abatement
- Lease Rate: \$6.50 PSF NNN

#### For Lease Ironhorse Development Building 2 Wichita, Kansas