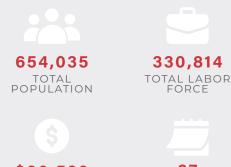

#### DEMOGRAPHICS WICHITA, KANSAS MSA

\$60,539

MEDIAN HOUSEHOLD INCOME

37 MEDIAN AGE

WICHITA IS HOME TO **17 UNIVERSITIES & TECHNICAL COLLEGES** CONTRIBUTING TO A PIPELINE OF ALMOST 100,000 STUDENTS.

**AIR CAPITAL OF THE** WORLD - 35% OF ALL GENERAL AVIATION PLANES BUILT IN THE US ARE BUILT IN KANSAS. PLUS, IT'S HOME TO MAJOR COMPANIES LIKE BOMBARDIER & AIRBUS.