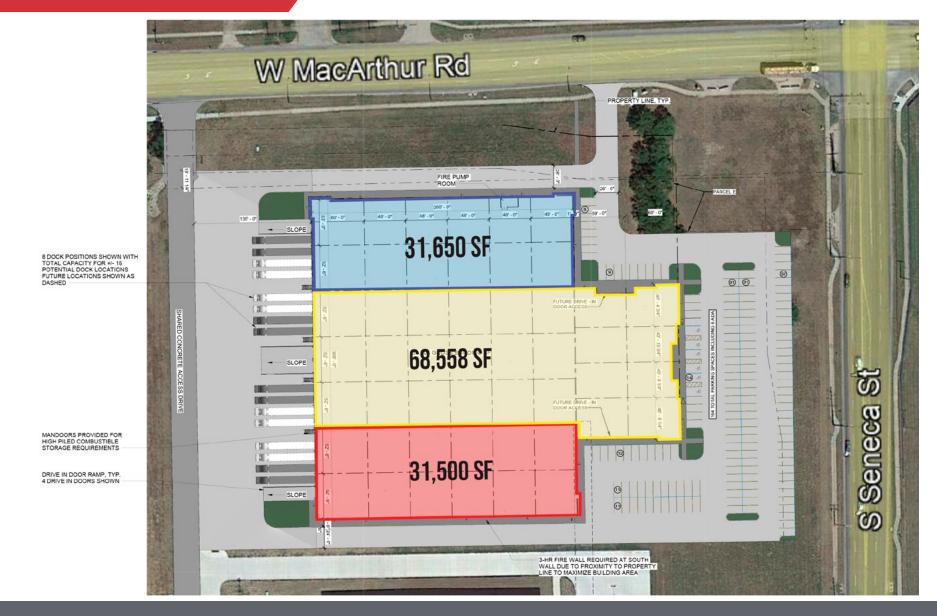

## 1217 W MacArthur Road

Wichita, Kansas

- 131,708 SF (Divisible to 31,500 SF)
- Available for Immediate Occupancy
- 95% Tax Abatement
- Lease Rate: \$6.50 PSF NNN

# **Building Specs**:

| EXPANDABLE TO:                      | 151,737 SF                                                                                  |
|-------------------------------------|---------------------------------------------------------------------------------------------|
| FIRST FLOOR GROSS<br>BUILDING AREA: | 131,708 SF                                                                                  |
| FUTURE POTENTIAL<br>2ND FLOOR AREA: | 20,029 SF                                                                                   |
| TAX ABATEMENT:                      | 95% Tax Abatement for Years 1-5<br>50% For Years 6-10                                       |
| LIGHTING:                           | LED                                                                                         |
| LOADING:                            | 8 - 9'X10' Dock Doors with Capacity for<br>Additional 8 Doors<br>4 - 14'X14' Drive-In Doors |
| CLEAR HEIGHT:                       | 32'+                                                                                        |
| POWER:                              | 1,600 AMP / 3-Phase / 480 Volt (4,000 AMP Available)                                        |
| CONSTRUCTION:                       | Concrete Tilt                                                                               |
| ROOF:                               | 60 mil TPO                                                                                  |
| HIGHWAY ACCESS:                     | I-235, I-35 & I-135                                                                         |
| AVAILABILITY:                       | Available for Occupancy                                                                     |

| CAR PARKING:    | 163 Car Parking Spaces Including 6 ADA             |
|-----------------|----------------------------------------------------|
| SPRINKLER:      | ESFR                                               |
| COLUMN SPACING: | 52-6' X 48' (60' Speed Bay)                        |
| ESTIMATED NETS: | Taxes - \$0.24 / Insurance - \$0.25 / CAM - \$0.30 |
| LEASE RATE:     | \$6.50 PSF NNN                                     |
|                 |                                                    |