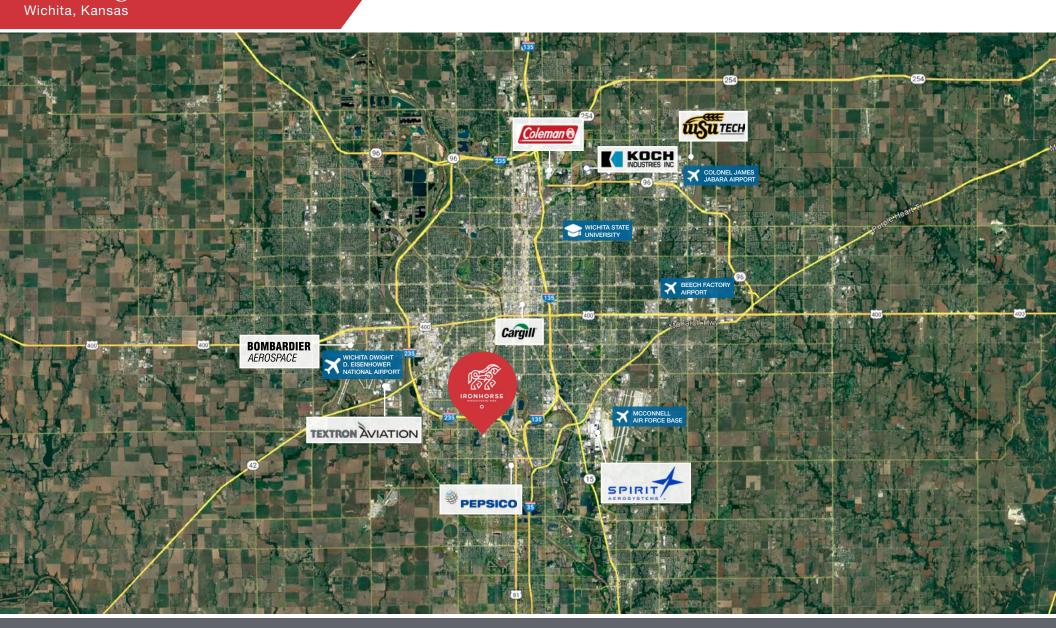

#### DEMOGRAPHICS WICHITA, KANSAS MSA

\$60,539

MEDIAN HOUSEHOLD INCOME

37 MEDIAN AGE

WICHITA IS HOME TO **17 UNIVERSITIES & TECHNICAL COLLEGES** CONTRIBUTING TO A PIPELINE OF ALMOST 100,000 STUDENTS.

**AIR CAPITAL OF THE** WORLD - 35% OF ALL GENERAL AVIATION PLANES BUILT IN THE US ARE BUILT IN KANSAS. PLUS, IT'S HOME TO MAJOR COMPANIES LIKE BOMBARDIER & AIRBUS.

THE REGION'S CENTRAL **LOCATION** GIVES DIRECT ACCESS TO BOTH COASTS, CANADA & MEXICO, THREE MAJOR RAIL CARRIERS SERVICE THE REGION.

**KOCH INDUSTRIES INC.** & CARGILL PROTEIN ARE THE TWO LARGEST PRIVATELY HELD COMPANIES IN THE US & BOTH HEADQUARTERED IN WICHITA.