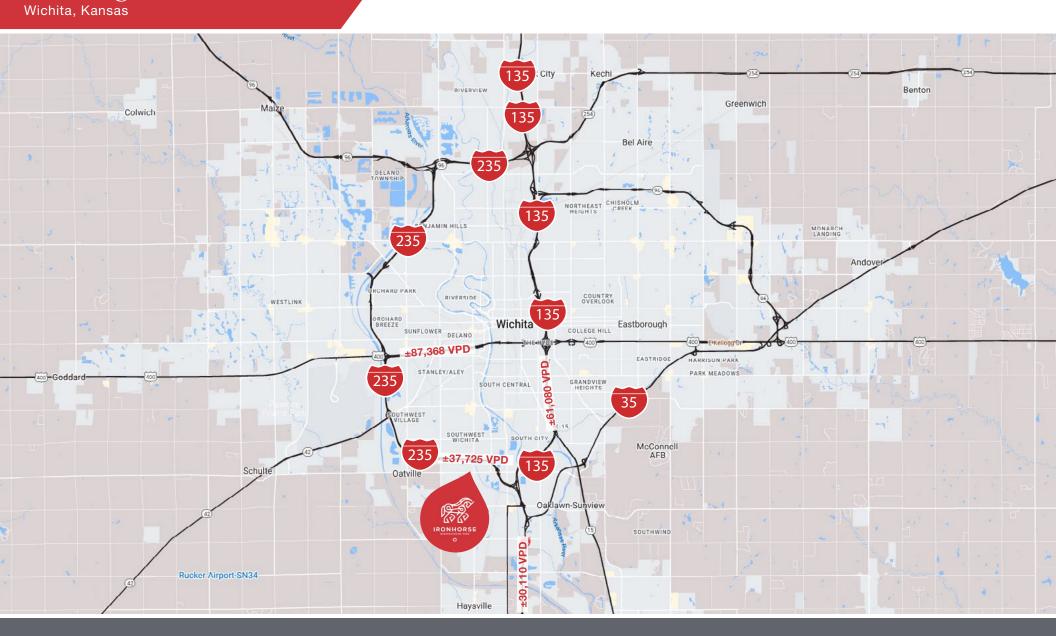

# **Building Specs**:

| EXPANDABLE TO:                      | 151,737 SF                                                                                  |
|-------------------------------------|---------------------------------------------------------------------------------------------|
| FIRST FLOOR GROSS<br>BUILDING AREA: | 131,708 SF                                                                                  |
| FUTURE POTENTIAL<br>2ND FLOOR AREA: | 20,029 SF                                                                                   |
| TAX ABATEMENT:                      | 95% Tax Abatement for Years 1-5<br>50% For Years 6-10                                       |
| LIGHTING:                           | LED                                                                                         |
| LOADING:                            | 8 - 9'X10' Dock Doors with Capacity for<br>Additional 8 Doors<br>4 - 14'X14' Drive-In Doors |
| CLEAR HEIGHT:                       | 32'+                                                                                        |
| POWER:                              | 1,600 AMP / 3-Phase / 480 Volt (4,000 AMP Available)                                        |
| CONSTRUCTION:                       | Concrete Tilt                                                                               |
| ROOF:                               | 60 mil TPO                                                                                  |
| HIGHWAY ACCESS:                     | I-235, I-35 & I-135                                                                         |
| AVAILABILITY:                       | Available for Occupancy                                                                     |