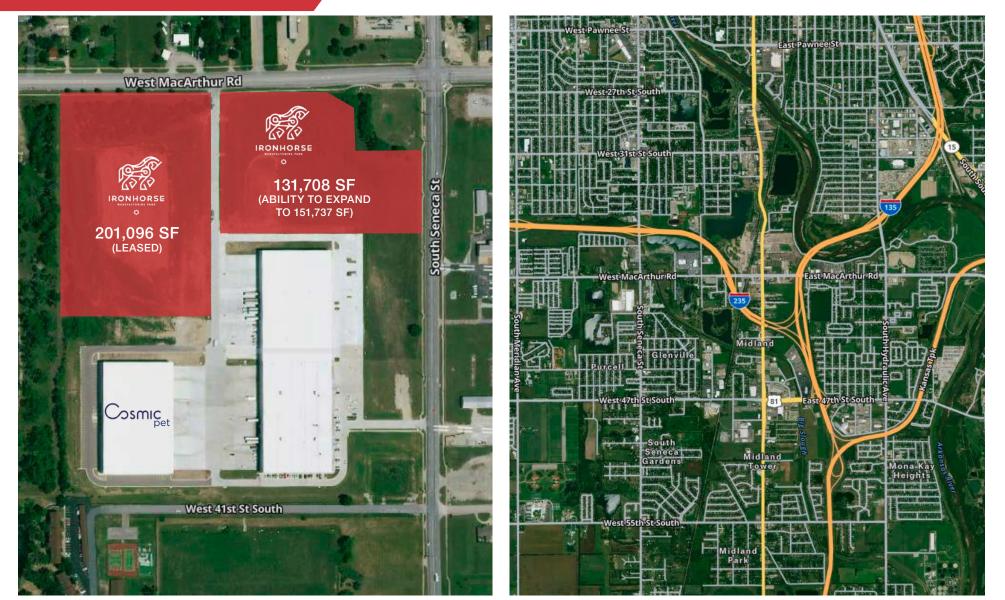

## 1217 W MacArthur Road

Wichita, Kansas

- 131,708 SF (Divisible to 31,500 SF)
- Available for Immediate Occupancy
- 95% Tax Abatement
- Lease Rate: \$6.50 PSF NNN

# **Building Specs**:

| EXPANDABLE TO:                      | 151,737 SF                                                                                  |
|-------------------------------------|---------------------------------------------------------------------------------------------|
| FIRST FLOOR GROSS<br>BUILDING AREA: | 131,708 SF                                                                                  |
| FUTURE POTENTIAL<br>2ND FLOOR AREA: | 20,029 SF                                                                                   |
| TAX ABATEMENT:                      | 95% Tax Abatement for Years 1-5<br>50% For Years 6-10                                       |
| LIGHTING:                           | LED                                                                                         |
| LOADING:                            | 8 - 9'X10' Dock Doors with Capacity for<br>Additional 8 Doors<br>4 - 14'X14' Drive-In Doors |
| CLEAR HEIGHT:                       | 32'+                                                                                        |
| POWER:                              | 1,600 AMP / 3-Phase / 480 Volt (4,000 AMP Available)                                        |
| CONSTRUCTION:                       | Concrete Tilt                                                                               |
| ROOF:                               | 60 mil TPO                                                                                  |
| HIGHWAY ACCESS:                     | I-235, I-35 & I-135                                                                         |
| AVAILABILITY:                       | Available for Occupancy                                                                     |