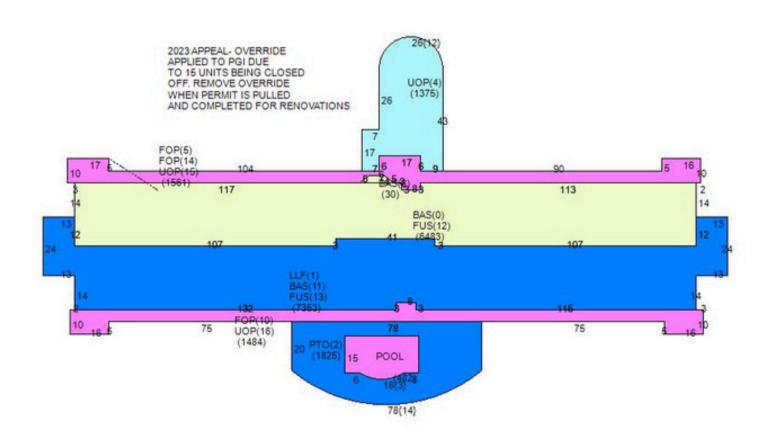

## **BUILDING (1)**

| Finished Area     | 35,055              |
|-------------------|---------------------|
| Year Built        | 1988                |
| Built Use / Style | HOTEL/EXTENDED STAY |
| Grade             | GOOD                |
| Story             | 2.0 STORY           |
| Heat              | FORCED AIR - DUCTED |
| Fuel              | ELECTRIC            |
| Foundation        | SLAB-COMMMERCIAL    |
| External Wall     | JUMBO/COMMON BRICK  |
| Fireplace(s)      | 0                   |
| Full Bath(s)      | 0                   |
| Half Bath(s)      | 0                   |
| Bedroom(s)        | 1                   |
| Total (SqFt)      | 45,906              |
|                   |                     |