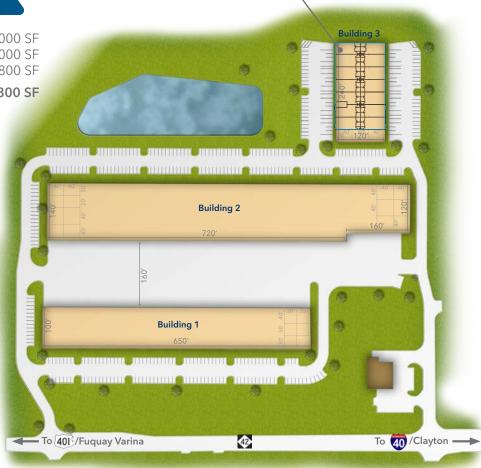

## SITE PLAN

Veterans Parkway, Garner, NC

Building 1 6100 Veterans Parkway 65,000 SF Building 2 6120 Veterans Parkway 120,000 SF Building 3 6140 Veterans Parkway 28,800 SF

TOTAL PARK 213,800 SF

Small-Bay Warehouses & Light Industrial