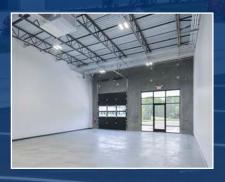

## NEW LIGHT INDUSTRIAL PARK IN GARNER, NC

» Three light industrial buildings totaling 213,800 SF

Building 1: 65,000 SF Building 2: 120,000 SF Building 3: 28,800 SF

- » Small-bay warehouses starting at 1,800 SF
- » Positioned on 22 acres in the growing Johnston County area
- » Convenient access to I-40 and the I-540 extension
- » 18'-24' clear heights
- » Rear-loaded docks and drive-in capabilities
- » Ample parking