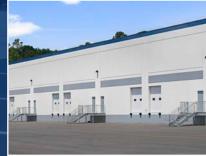

## NEW LIGHT INDUSTRIAL PARK IN GARNER, NC

» Three light industrial buildings totaling 213,800 SF

Building 1: 65,000 SF Building 2: 120,000 SF Building 3: 28,800 SF

- » Small-bay warehouses starting at 1,800 SF
- » Positioned on 22 acres in the growing Johnston County area
- » Convenient access to I-40 and the I-540 extension
- » 18'-24' clear heights
- » Rear-loaded docks and drive-in capabilities
- » Ample parking