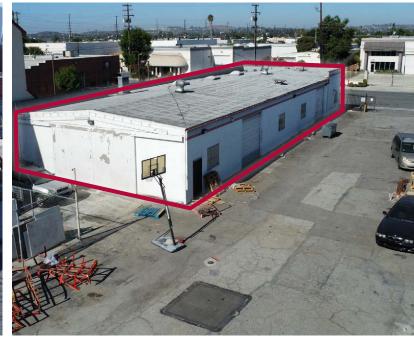

# FOR LEASE

INDUSTRIAL BLDG | ±4,800 SF AVAILABLE 2128 MERCED AVE. | SOUTH EL MONTE | CA

# **PROPERTY HIGHLIGHTS:**

- 4,800 SF Industrial Building
- Close to Freeway(s) I-60 & I-605
- Three (3) Ground Level Door
- Power: 200 Amps | 240 V | 3P
  (Need to verify)
- Asking \$1.55/G