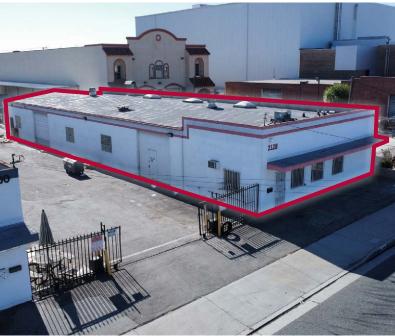

# FOR LEASE

INDUSTRIAL BLDG | ±4,800 SF AVAILABLE 2128 MERCED AVE. | SOUTH EL MONTE | CA

# **PROPERTY HIGHLIGHTS:**

- 4,800 SF Industrial Building
- Close to Freeway(s) I-60 & I-605
- Three (3) Ground Level Door
- Power: 200 Amps | 240 V | 3P
  (Need to verify)
- Asking \$1.55/G