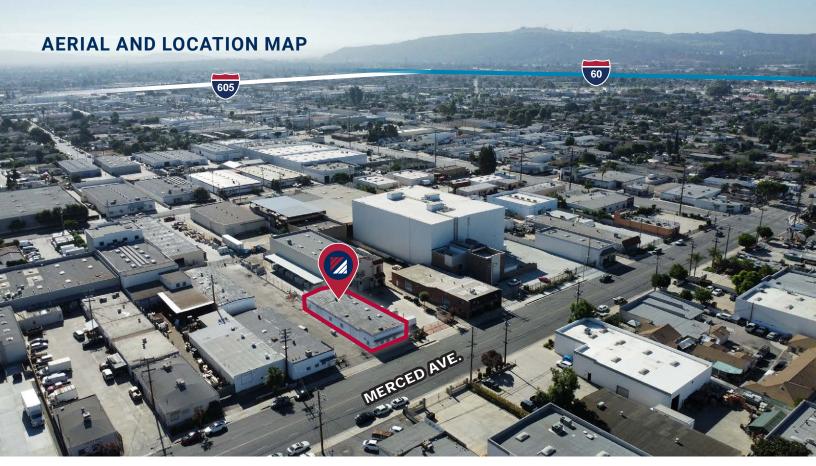

# FOR LEASE

INDUSTRIAL BLDG | ±4,800 SF AVAILABLE 2128 MERCED AVE. | SOUTH EL MONTE | CA

# **PROPERTY HIGHLIGHTS:**

- 4,800 SF Industrial Building
- Close to Freeway(s) I-60 & I-605
- Three (3) Ground Level Door
- Power: 200 Amps | 240 V | 3P
  (Need to verify)
- Asking \$1.55/G