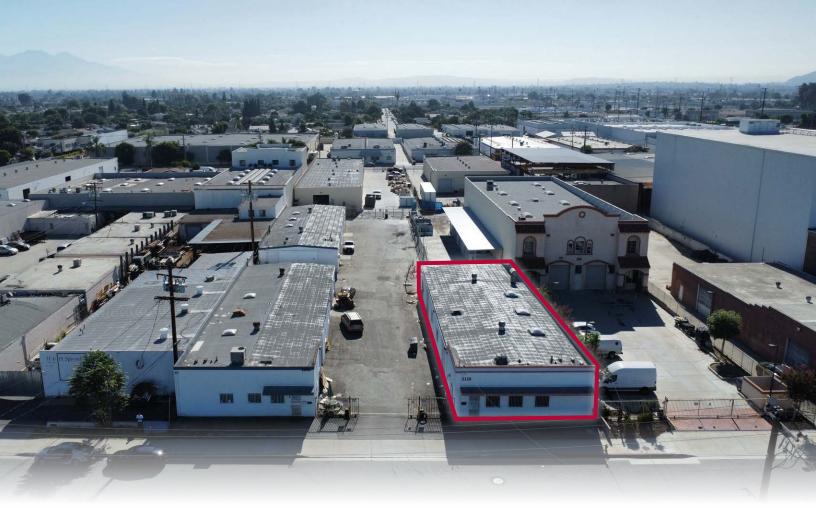

# FOR LEASE

INDUSTRIAL BLDG | ±4,800 SF AVAILABLE 2128 MERCED AVE. | SOUTH EL MONTE | CA

# **PROPERTY HIGHLIGHTS:**

- 4,800 SF Industrial Building
- Close to Freeway(s) I-60 & I-605
- Three (3) Ground Level Door
- Power: 200 Amps | 240 V | 3P
  (Need to verify)
- Asking \$1.55/G