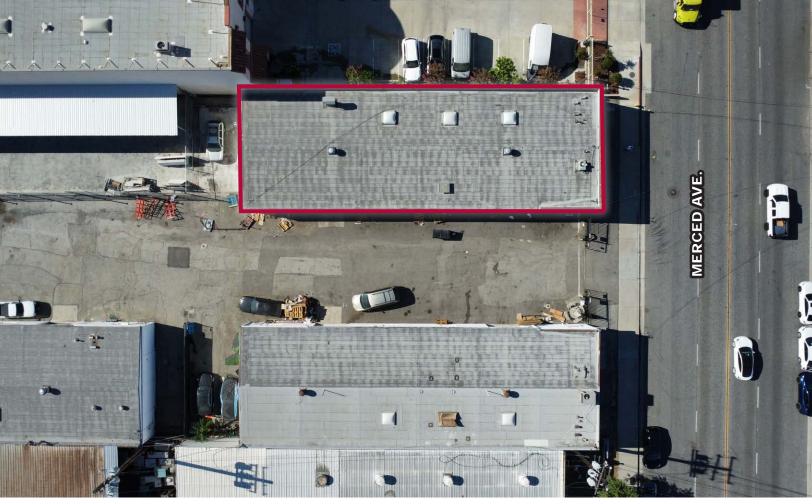

# FOR LEASE

INDUSTRIAL BLDG | ±4,800 SF AVAILABLE 2128 MERCED AVE. | SOUTH EL MONTE | CA

# **PROPERTY HIGHLIGHTS:**

- 4,800 SF Industrial Building
- Close to Freeway(s) I-60 & I-605
- Three (3) Ground Level Door
- Power: 200 Amps | 240 V | 3P
  (Need to verify)
- Asking \$1.55/G