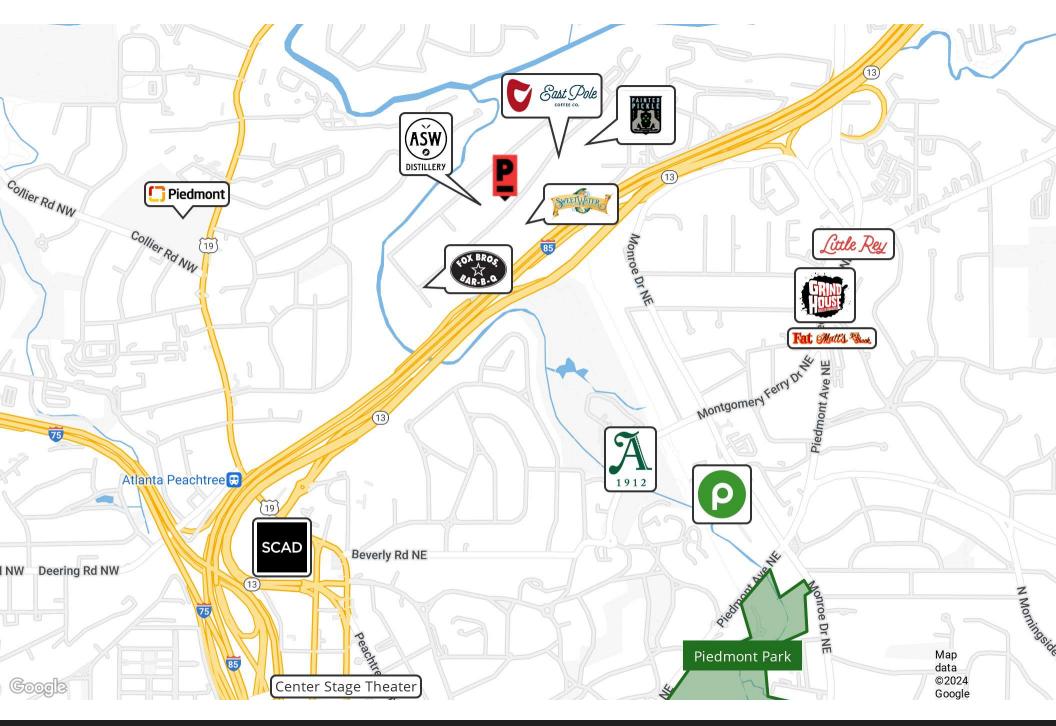

acilities
- Large conference room
- Large kitchenette
- On-site property management
- 4/1000 parking ratio
- Easy access to I-85, I-75 and GA 400

#### **OFFERING SUMMARY**

| Lease Rate:    | \$33.00 SF/yr (MG) |  |  |
|----------------|--------------------|--|--|
| Suite:         | 100                |  |  |
| Available SF:  | 1,800 SF           |  |  |
| Lot Size:      | 2.01 Acres         |  |  |
| Building Size: | 46,395 SF          |  |  |

| DEMOGRAPHICS      | 0.25 MILES | 0.5 MILES | 1 MILE    |
|-------------------|------------|-----------|-----------|
| Total Households  | 426        | 2,042     | 9,920     |
| Total Population  | 774        | 3,750     | 16,860    |
| Average HH Income | \$152,922  | \$160,084 | \$145,805 |



## **Additional Photos**





## **Location Map**





**Aerial Map** 





## Let's get this leased.

Michael Dinerman michael@pollockcommercial.com O| (404) 310.4577