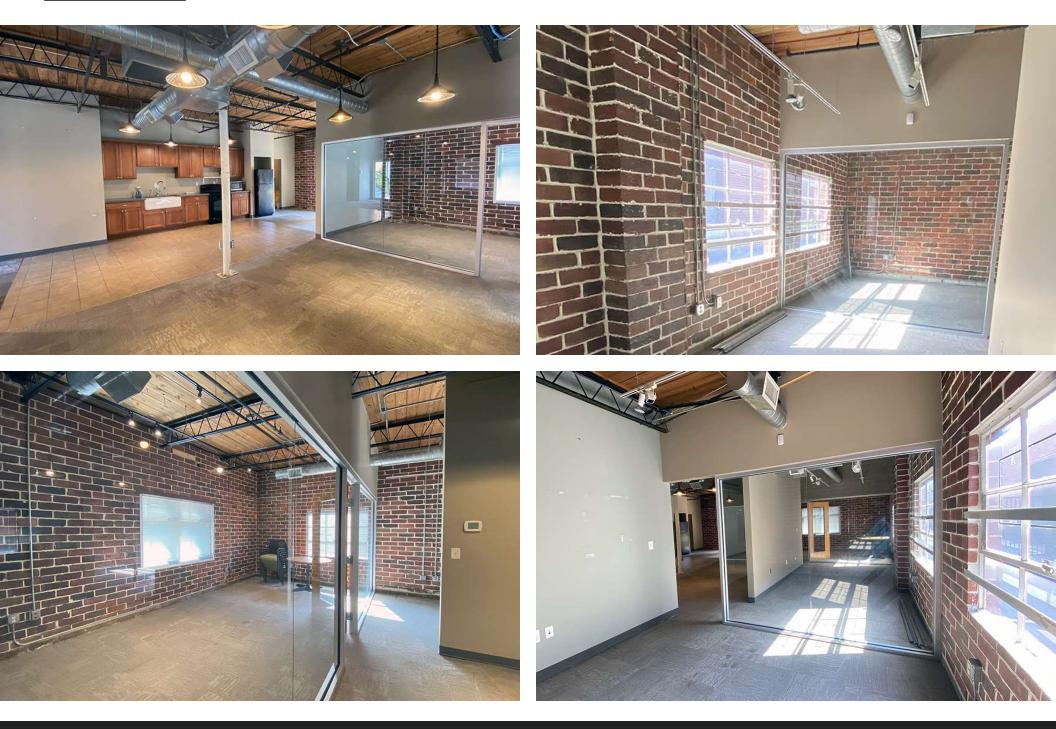

te restroom with shower facilities
- Large conference room
- Large kitchenette
- On-site property management
- 4/1000 parking ratio
- Easy access to I-85, I-75 and GA 400

#### **OFFERING SUMMARY**

| Lease Rate:    | \$33.00 SF/yr (MG) |  |  |
|----------------|--------------------|--|--|
| Suite:         | 100                |  |  |
| Available SF:  | 1,800 SF           |  |  |
| Lot Size:      | 2.01 Acres         |  |  |
| Building Size: | 46,395 SF          |  |  |

| DEMOGRAPHICS      | 0.25 MILES | 0.5 MILES | 1 MILE    |
|-------------------|------------|-----------|-----------|
| Total Households  | 426        | 2,042     | 9,920     |
| Total Population  | 774        | 3,750     | 16,860    |
| Average HH Income | \$152,922  | \$160,084 | \$145,805 |



## **Additional Photos**





## **Location Map**





**Aerial Map** 





## Let's get this leased.

Michael Dinerman michael@pollockcommercial.com O| (404) 310.4577