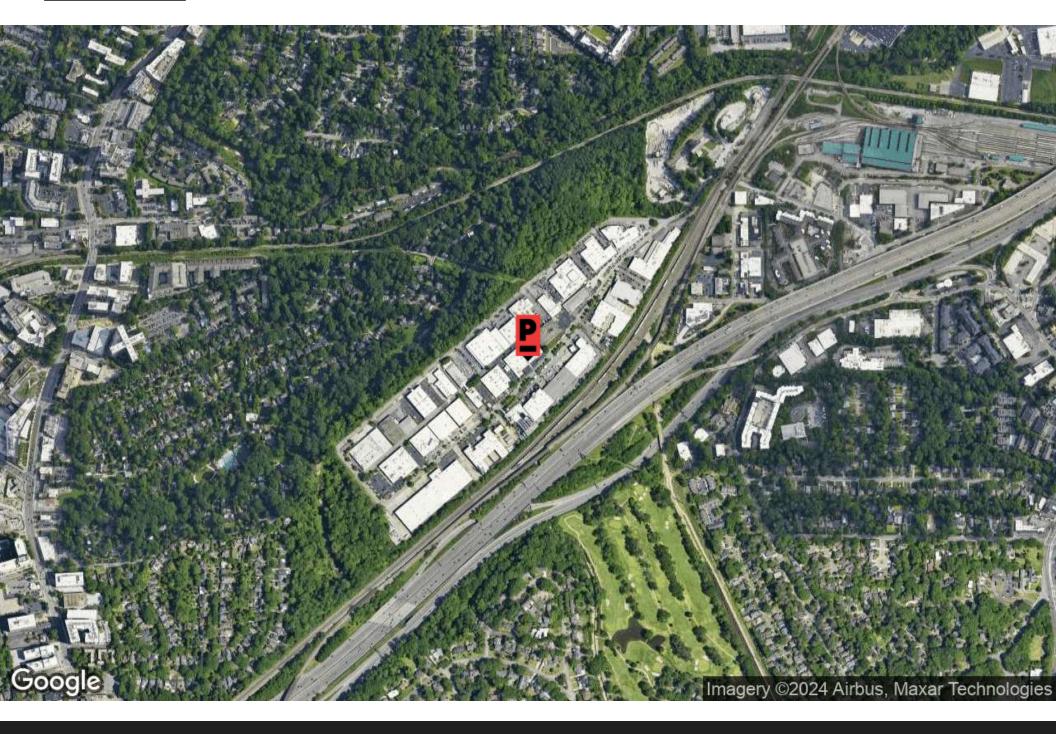

ference room
- Large kitchenette
- On-site property management
- 4/1000 parking ratio
- Easy access to I-85, I-75 and GA 400

#### **OFFERING SUMMARY**

| Lease Rate:    | \$33.00 SF/yr (MG) |  |  |
|----------------|--------------------|--|--|
| Suite:         | 100                |  |  |
| Available SF:  | 1,800 SF           |  |  |
| Lot Size:      | 2.01 Acres         |  |  |
| Building Size: | 46,395 SF          |  |  |

| DEMOGRAPHICS      | 0.25 MILES | 0.5 MILES | 1 MILE    |
|-------------------|------------|-----------|-----------|
| Total Households  | 426        | 2,042     | 9,920     |
| Total Population  | 774        | 3,750     | 16,860    |
| Average HH Income | \$152,922  | \$160,084 | \$145,805 |



## **Additional Photos**





## **Location Map**





**Aerial Map** 





## Let's get this leased.

Michael Dinerman michael@pollockcommercial.com O| (404) 310.4577