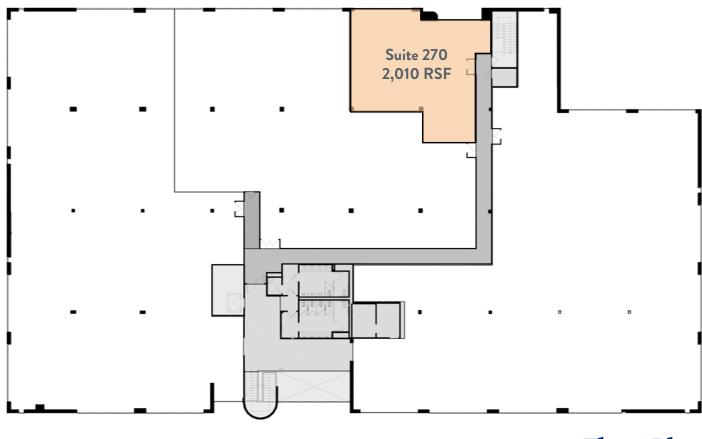

totaling **± 116,220** square feet. The property was completely renovated in 2020 into a modern, clean, creative campus with common area amenities.



Functional outdoor space with tables and seating areas



Free abundant 4.0/1,000 surface parking ratio, with easy ingress/egress



Modern atrium-style lobbies, open ceilings, LED lighting, electric directories, and renovated bathrooms



Ease of access to the I-405, I-110, and SR-91 freeways



Abundant natural light with floor to ceiling glass windows



Shared access to conferencing facility, meeting rooms & tenant lounge



New drought resistant landscaping throughout the property



New monument signage

















# **LEASE AVAILABILITY**

19700 S. VERMONT AVE.

## Suite 270

2,010 SF\*

## Rental Rate

**\$2.85** PER RSF, FSG



Floor Plan

## **AMENITIES MAP**





19700-19750 S. VERMONT AVE. TORRANCE, CALIFORNIA

#### **STEVE SOLOMON**

RE License # 00956150 310 321 1880 steve.solomon@colliers.com

#### **KRISTEN BOWMAN**

RE License # 01961586 310 321 1819 kristen.bowman@colliers.com







This document/email has been prepared by Colliers for advertising and general information only. Colliers makes no guarantees, representations or warranties of any kind, expressed or implied, regarding the information including, but not limited to, warranties of content, accuracy and reliability. Any interested party should undertake their own inquiries as to the accuracy of the information. Colliers excludes unequivocally all inferred or implied terms, conditions and warranties arising out of this document and excludes all