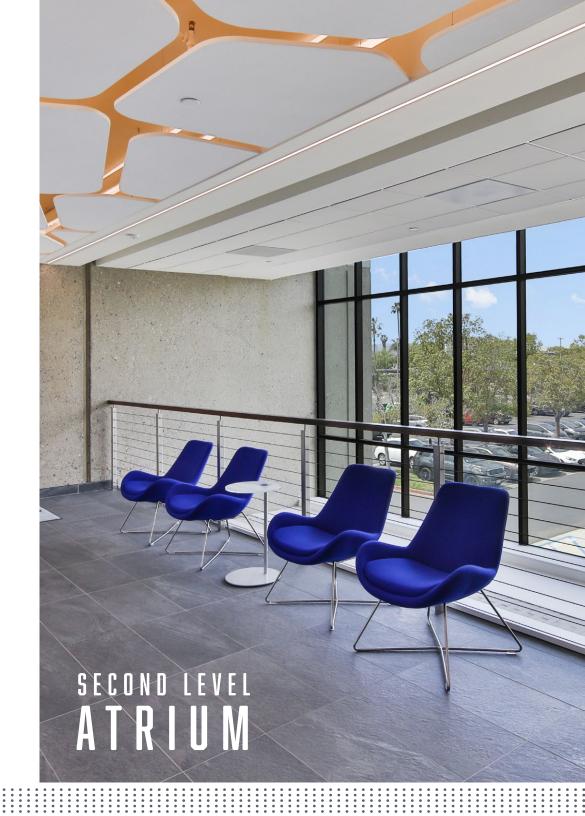

Functional outdoor space with tables and seating areas

Free abundant 4.0/1,000 surface parking ratio, with easy ingress/egress

Modern atrium-style lobbies, open ceilings, LED lighting, electric directories, and renovated bathrooms

Ease of access to the I-405, I-110, and SR-91 freeways

Abundant natural light with floor to ceiling glass windows

Shared access to conferencing facility, meeting rooms & tenant lounge

New drought resistant landscaping throughout the property