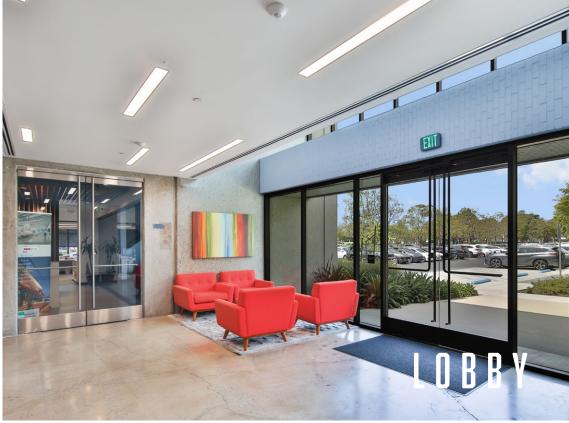

Functional outdoor space with tables and seating areas

Free abundant 4.0/1,000 surface parking ratio, with easy ingress/egress

Modern atrium-style lobbies, open ceilings, LED lighting, electric directories, and renovated bathrooms

Ease of access to the I-405, I-110, and SR-91 freeways

Abundant natural light with floor to ceiling glass windows

Shared access to conferencing facility, meeting rooms & tenant lounge

New drought resistant landscaping throughout the property