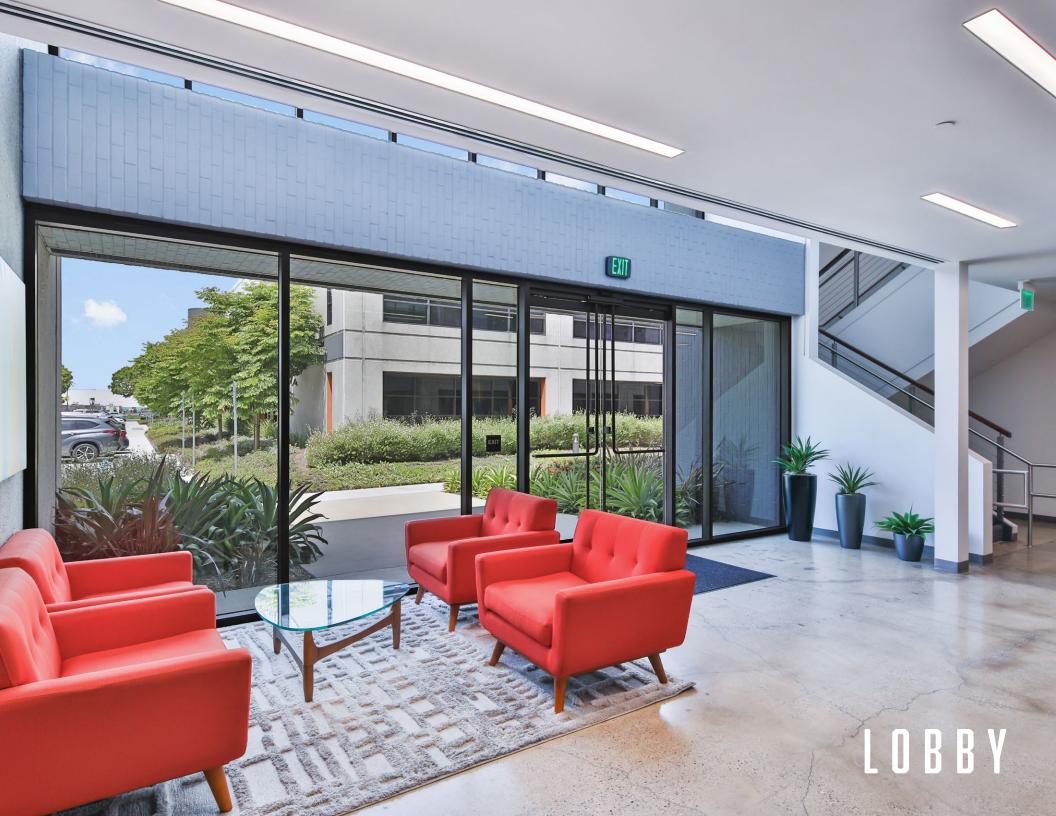

Functional outdoor space with tables and seating areas

Free abundant 4.0/1,000 surface parking ratio, with easy ingress/egress

Modern atrium-style lobbies, open ceilings, LED lighting, electric directories, and renovated bathrooms