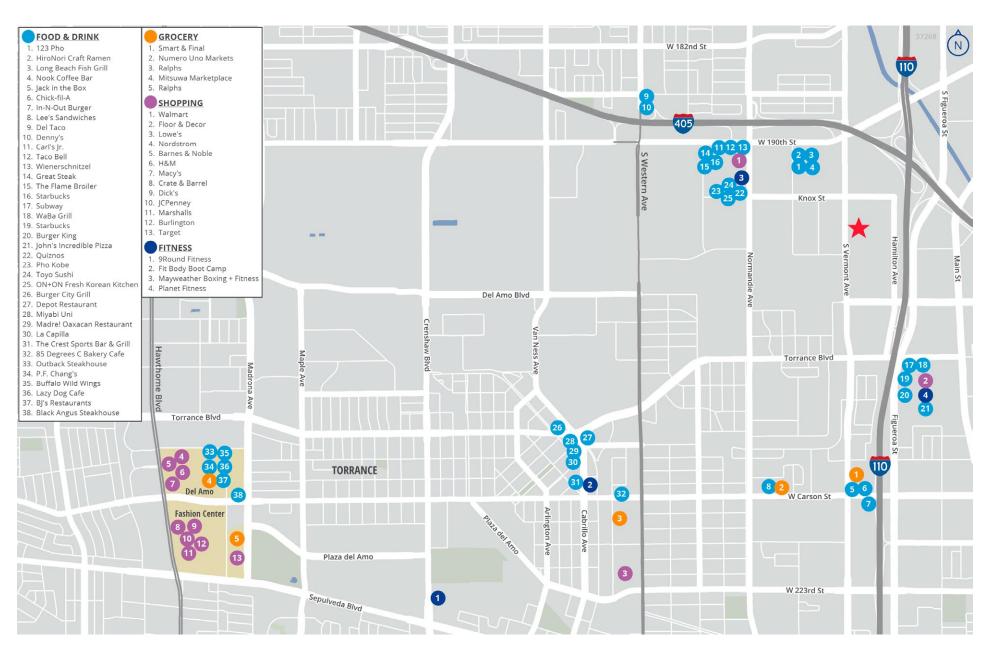

The property was completely renovated in 2020 into a modern, clean, creative campus with common area amenities.



Functional outdoor space with tables and seating areas



Free abundant 4.0/1,000 surface parking ratio, with easy ingress/egress



Modern atrium-style lobbies, open ceilings, LED lighting, electric directories, and renovated bathrooms



Ease of access to the I-405, I-110, and SR-91 freeways



Abundant natural light with floor to ceiling glass windows



Shared access to conferencing facility, meeting rooms & tenant lounge



New drought resistant landscaping throughout the property



New monument signage

















# **LEASE AVAILABILITY**

19700 S. VERMONT AVE.

## Suite 270

2,010 SF\*

## Rental Rate

**\$2.85** PER RSF, FSG



Floor Plan

## **AMENITIES MAP**





19700-19750 S. VERMONT AVE. TORRANCE, CALIFORNIA

#### **STEVE SOLOMON**

RE License # 00956150 310 321 1880 steve.solomon@colliers.com

#### **KRISTEN BOWMAN**

RE License # 01961586 310 321 1819 kristen.bowman@colliers.com







This document/email has been prepared by Colliers for advertising and general information only. Colliers makes no guarantees, representations or warranties of any kind, expressed or implied, regarding the information including, but not limited to, warranties of content, accuracy and reliability. Any interested party should undertake their own inquiries as to the accuracy of the information. Colliers excludes unequivocally all inferred or implied terms, conditions and warranties arising out of this document and excludes all liability for loss and damages aris