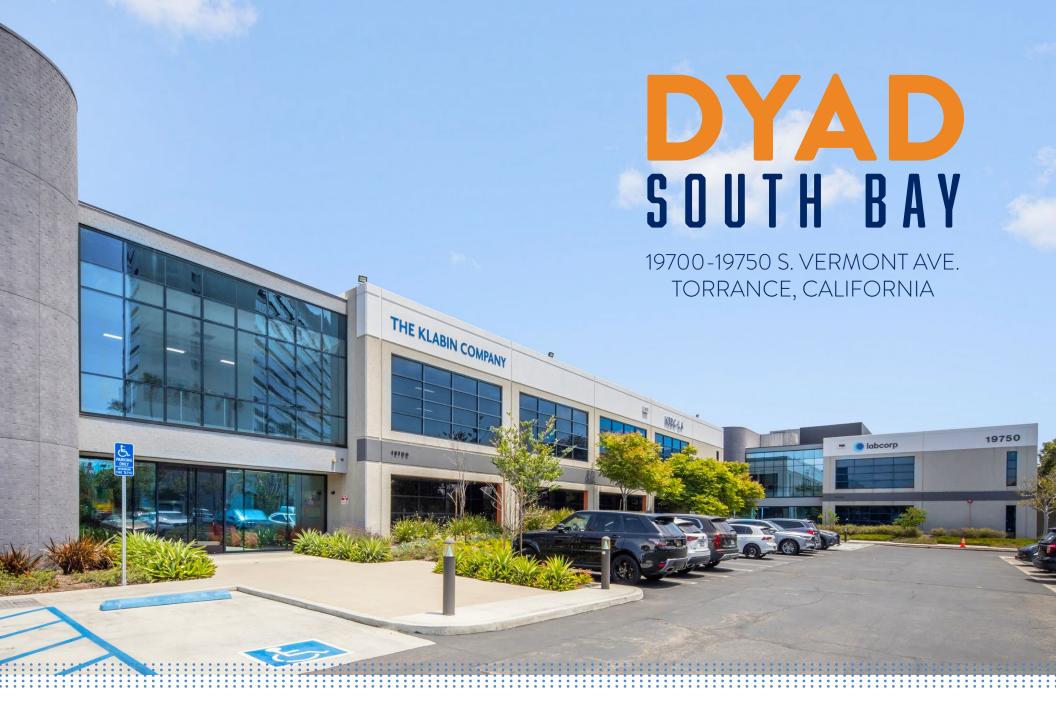

## DYAD SOUTH BAY

DYAD is a two-story office campus consisting of two buildings totaling **± 116,220** square feet. The property was completely renovated in 2020 into a modern, clean, creative campus with common area amenities.

## **AMENITIES MAP**

19700-19750 S. VERMONT AVE. TORRANCE, CALIFORNIA