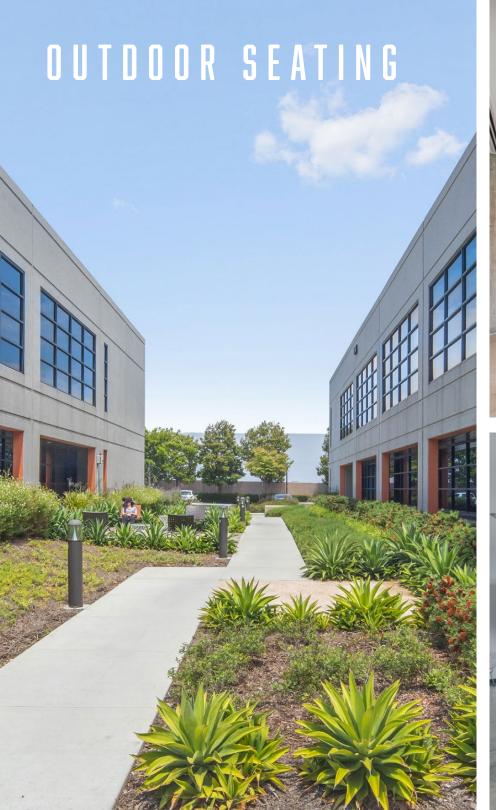

Functional outdoor space with tables and seating areas

Free abundant 4.0/1,000 surface parking ratio, with easy ingress/egress

Modern atrium-style lobbies, open ceilings, LED lighting, electric directories, and renovated bathrooms

Ease of access to the I-405, I-110, and SR-91 freeways

Abundant natural light with floor to ceiling glass windows

Shared access to conferencing facility, meeting rooms & tenant lounge

New drought resistant landscaping throughout the property