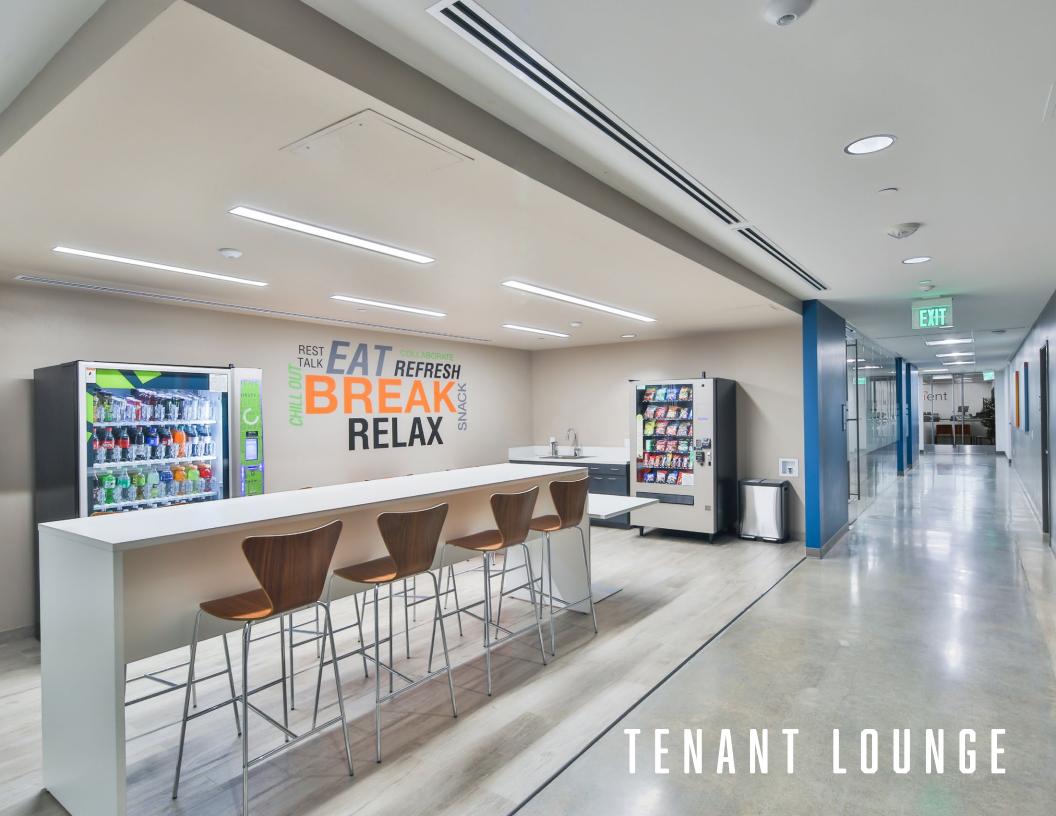

Ease of access to the I-405, I-110, and SR-91 freeways

Abundant natural light with floor to ceiling glass windows

Shared access to conferencing facility, meeting rooms & tenant lounge

New drought resistant landscaping throughout the property