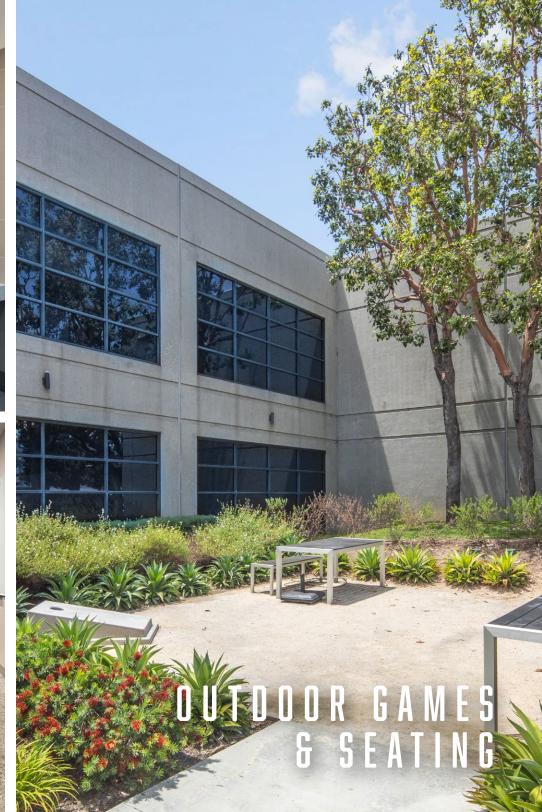

Functional outdoor space with tables and seating areas

Free abundant 4.0/1,000 surface parking ratio, with easy ingress/egress

Modern atrium-style lobbies, open ceilings, LED lighting, electric directories, and renovated bathrooms