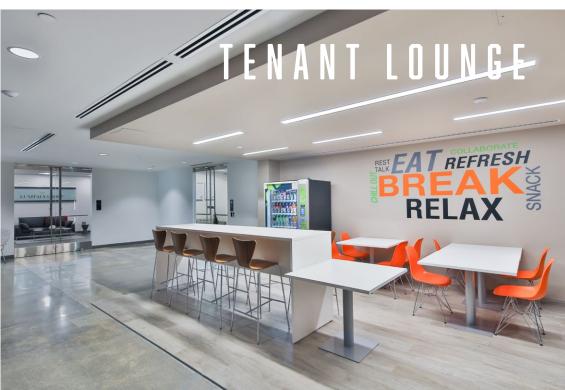

Ease of access to the I-405, I-110, and SR-91 freeways

Abundant natural light with floor to ceiling glass windows

Shared access to conferencing facility, meeting rooms & tenant lounge

New drought resistant landscaping throughout the property