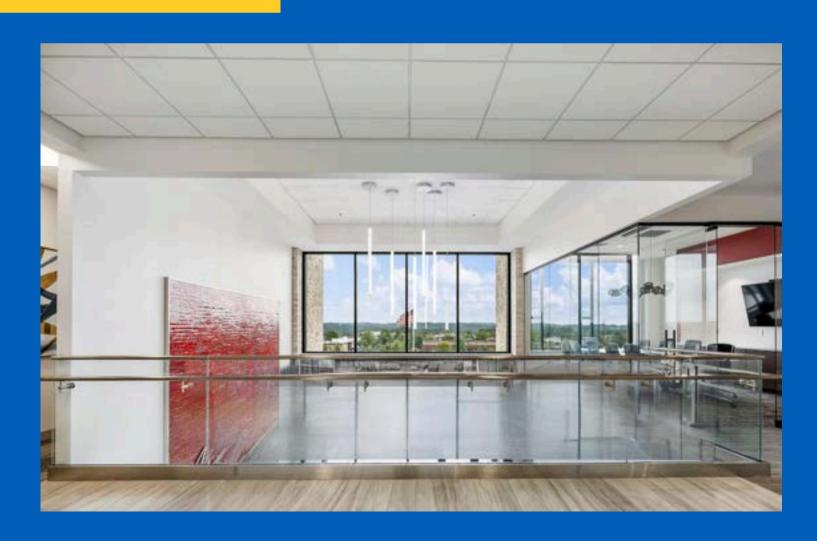

## **Modernity Embodied**

The 25,000-square-foot building boasts contemporary design and construction, ensuring a world-class medical facility that meets the highest industry standards.

## Optimal Location

Highpoint Circle sits at the corner of Old Winder Highway (211) and Thompson Mill Road with parking adjacent to Longhorn Steakhouse and Chickfil-a. At one of the highest elevations in the area, the new office campus is highly visible and accessible.