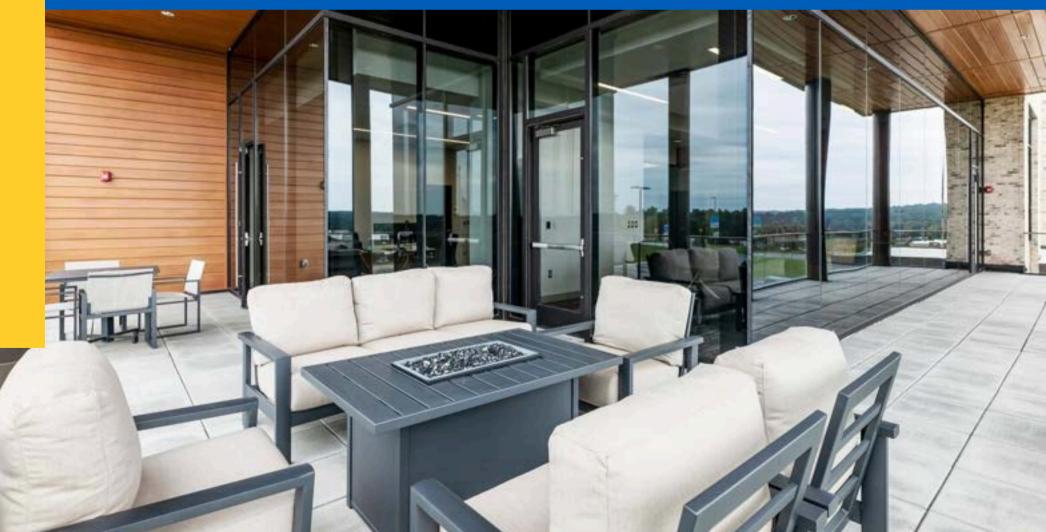

## **Modernity Embodied**

The 25,000-square-foot building boasts contemporary design and construction, ensuring a world-class medical facility that meets the highest industry standards.

## Optimal Location

Highpoint Circle sits at the corner of Old Winder Highway (211) and Thompson Mill Road with parking adjacent to Longhorn Steakhouse and Chickfil-a. At one of the highest elevations in the area, the new office campus is highly visible and accessible.