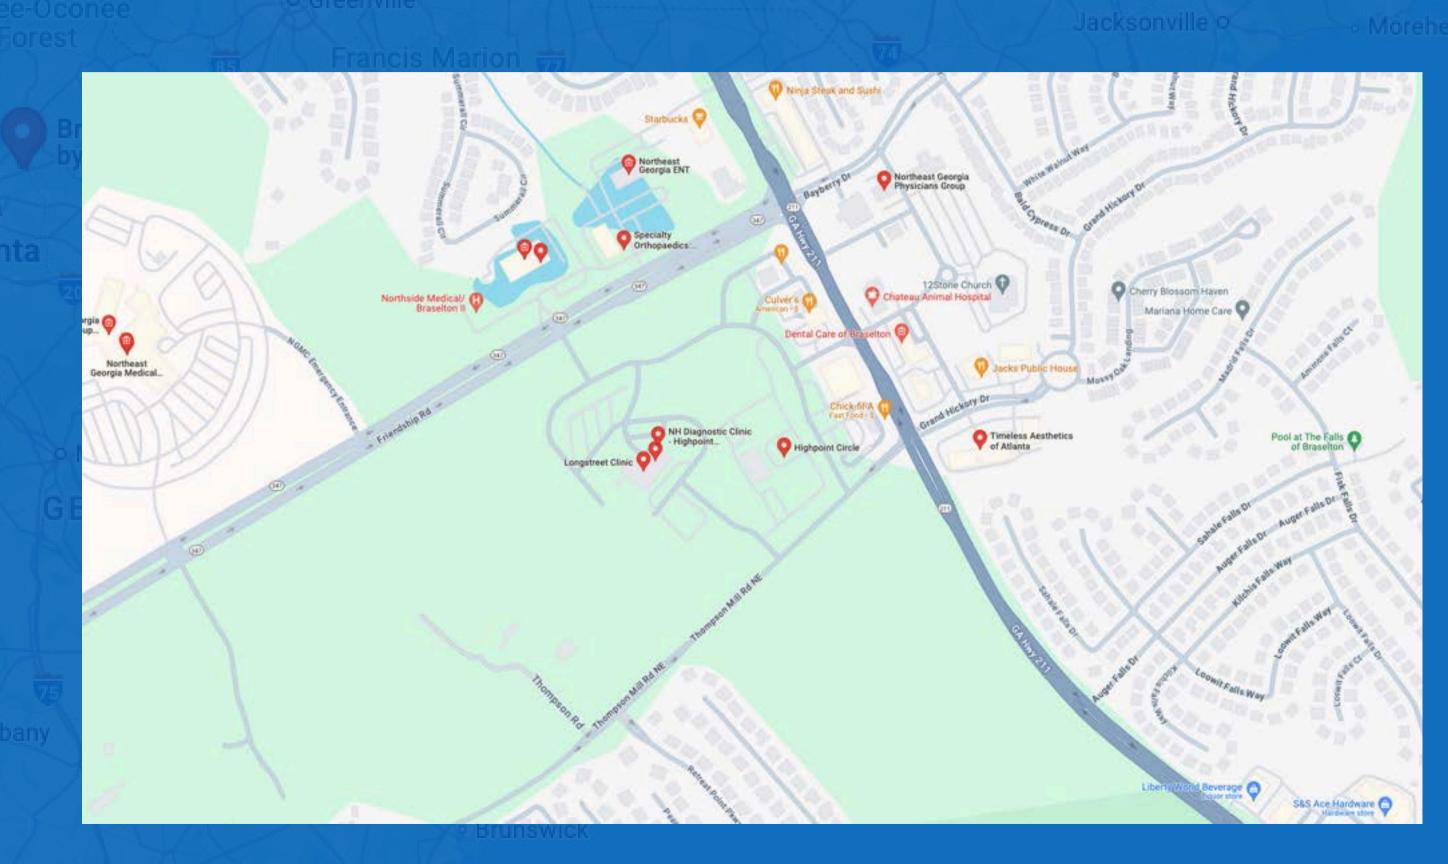

## Optimal Location

Highpoint Circle sits at the corner of Old Winder Highway (211) and Thompson Mill Road with parking adjacent to Longhorn Steakhouse and Chickfil-a. At one of the highest elevations in the area, the new office campus is highly visible and accessible.

#### Healthcare Hub

Braselton, Georgia, is rapidly emerging as a healthcare hub, with a range of medical facilities and services. Owning a property here not only positions you for success but also allows you to contribute to the health and wellness of the community.