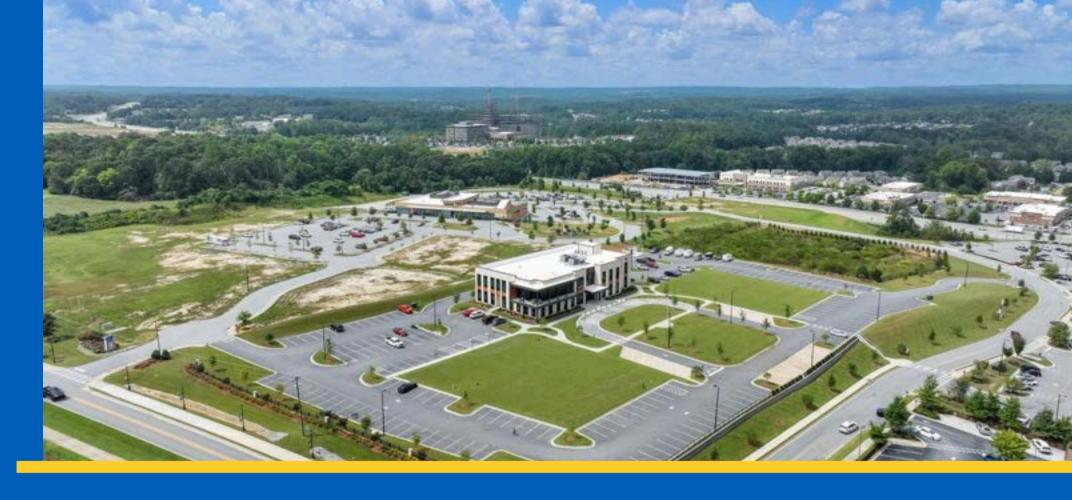

#### Acreage

6.3 acres with room for two more 25K SF buildings

#### **Growth Potential**

Two additional ready-to-develop building pads are equipped with generator pads with conduits in place

## **Prime Development Opportunity**

Existing

A 25K SF Building

Available

2 More Pad-Ready Sites

Potential

75K SF of usable space

## Optimal Location

Highpoint Circle sits at the corner of Old Winder Highway (211) and Thompson Mill Road with parking adjacent to Longhorn Steakhouse and Chickfil-a. At one of the highest elevations in the area, the new office campus is highly visible and accessible.