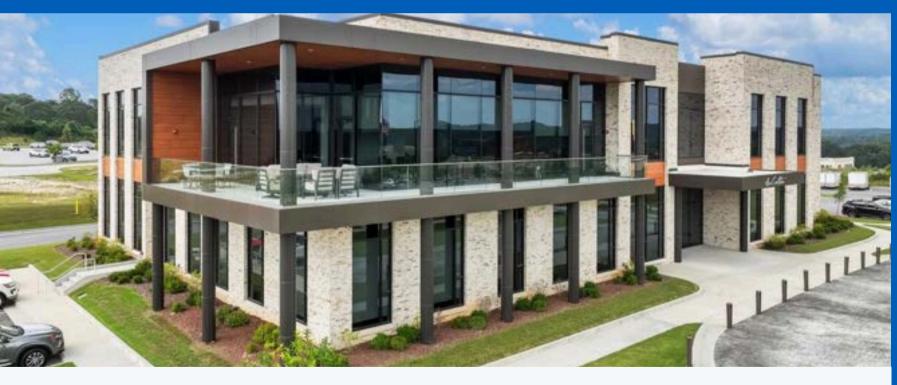

## **Modernity Embodied**

The 25,000-square-foot building boasts contemporary design and construction, ensuring a world-class medical facility that meets the highest industry standards.

#### Rentable Space 25,000 SF of space to rent

Property Type:
Office

Property Subtype

Medical

#### **Property Facts**

Sale Type: Investment

Sale Conditions: Option

Property Type: Office

**Property Subtype: Medical** 

Building Size: 25,000 SF

**Building Class: A** 

LoopNet Rating: 4 Star