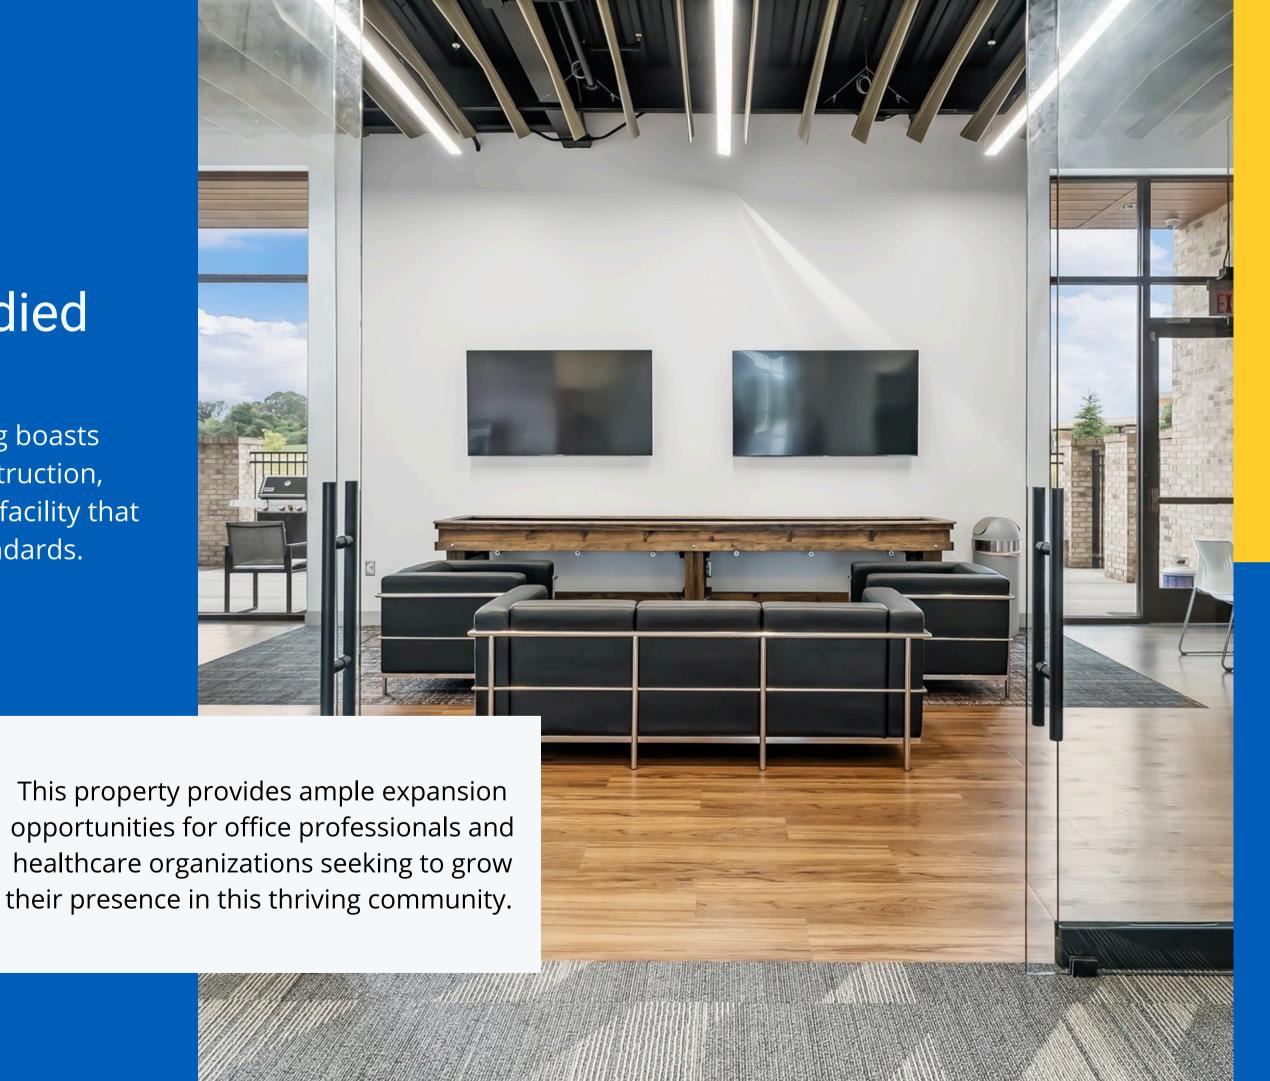

## **Modernity Embodied**

The 25,000-square-foot building boasts contemporary design and construction, ensuring a world-class medical facility that meets the highest industry standards.

#### **Investment Potential**

With the ever-growing need for medical services, investing in this property offers not only the potential for significant returns but also the chance to make a lasting impact on the healthcare landscape in Braselton.