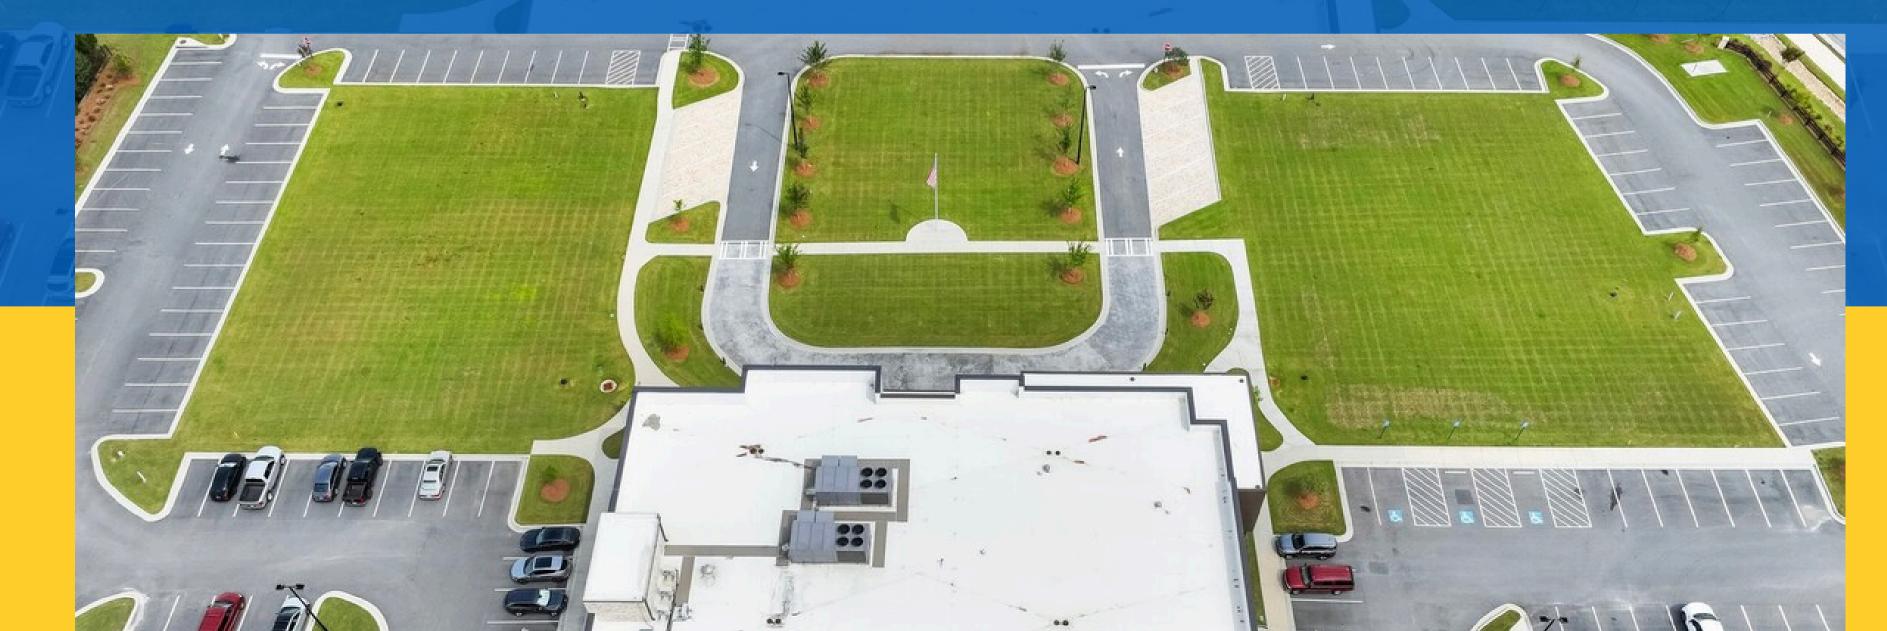

#### Acreage

6.3 acres with room for two more 25K SF buildings

#### **Growth Potential**

Two additional ready-to-develop building pads are equipped with generator pads with conduits in place

## **Prime Development Opportunity**

Existing

A 25K SF Building

Available

2 More Pad-Ready Sites

Potential

75K SF of usable space