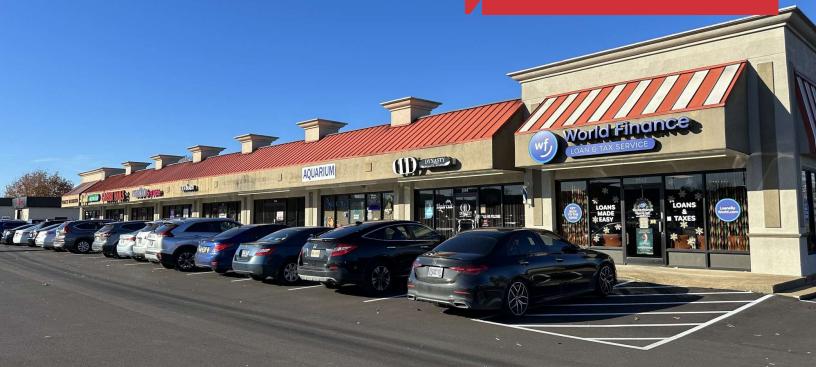

For Lease

Retail 1,200 - 2,400 SF +/-

## 3050 Goodman Road

Horn Lake, Mississippi 38637

## **Property Features**

- 3050 Goodman Rd: 1,200 2,400 SF
- Asking rent per SF per Year: \$15.00
- Rent per month: \$1,500
- 1 private restroom
- 1 private office
- Ideal for a Retail
- Ideal location on Goodman Road and Hampton Drive
- Faces Goodman Road with Signage