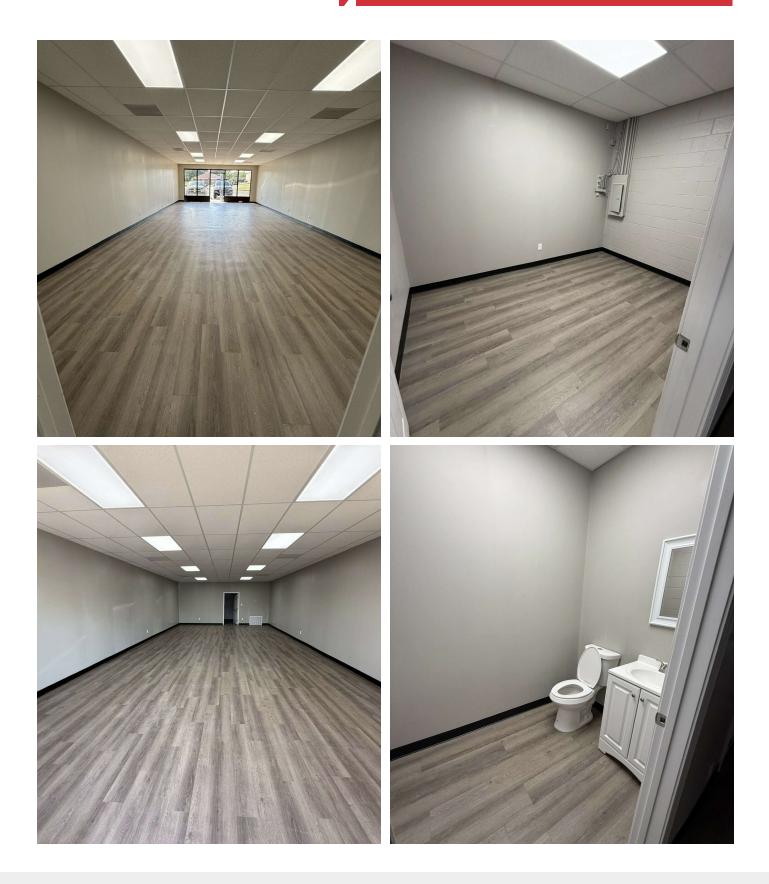

## **Property Features**

- 3050 Goodman Rd: 1,200 2,400 SF
- Asking rent per SF per Year: \$15.00
- Rent per month: \$1,500
- 1 private restroom
- 1 private office
- Ideal for a Retail
- Ideal location on Goodman Road and Hampton Drive
- Faces Goodman Road with Signage