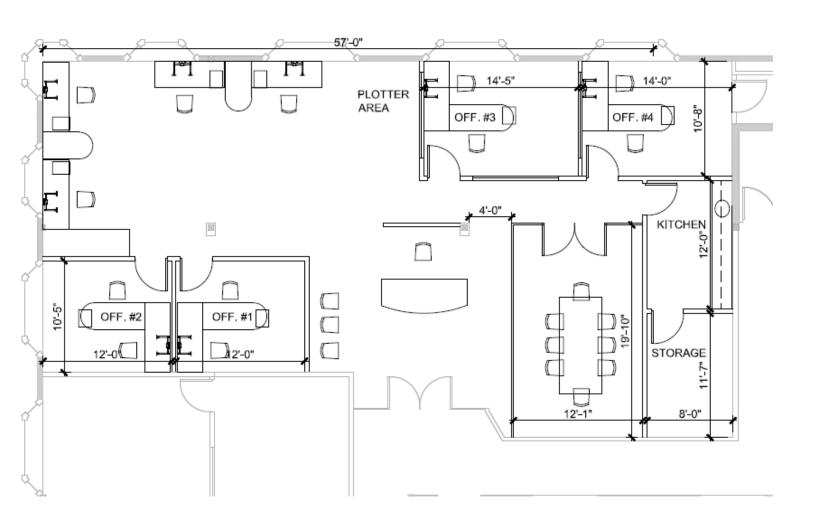

#### FLOOR PLAN | 275

#### **SUITE 275**

#### SPACE AVAILABLE

1,895 SF

#### PROPERTY HIGHLIGHTS

- Kitchen, executive office, conference room
- Onsite coffee shop
- Amazing views of the San Diego Bay
- Walking Distance to local shops / restaurants / entertainment
- Unbeatable Little Italy location