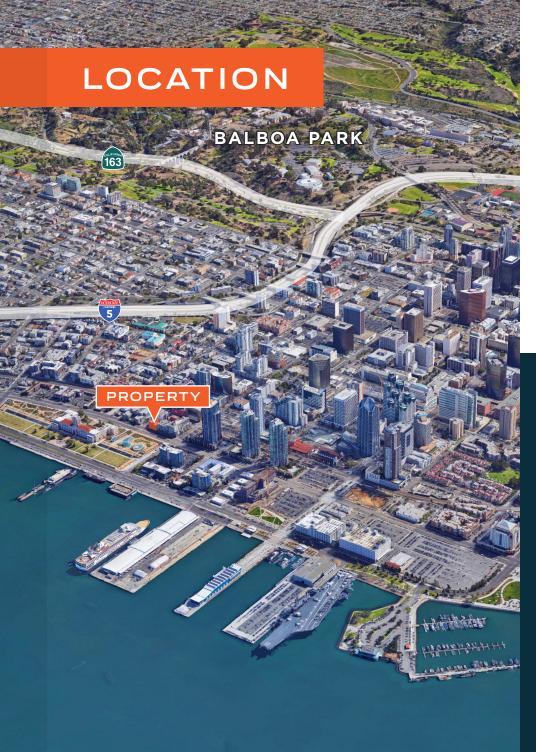

### LOCATION HIGHLIGHTS

- Premier Little Italy Location
- Proximate to I-5, SR-163
- Walk Score of 98 out of 100
  - Walkers Paradise
- 6 minute drive to San Diego International Airport
- Close to public transportation
- Walking distance to shops, restaurants and brew pubs

#### WALKING DISTANCE

to Numerous Restaurants & Retail

**Execellent Freeway Access to** 

## INTERSTATE 5 & HIGHWAY 163