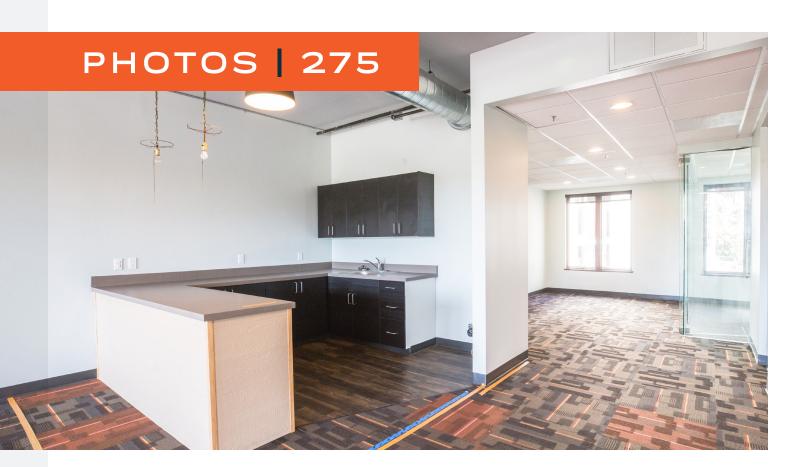

#### **SUITE 275**

#### SPACE AVAILABLE

1,895 SF

#### LEASE RATE

\$2.50 per SF plus electricity

#### PROPERTY HIGHLIGHTS

- Kitchen, executive office, conference room
- Onsite coffee shop
- Amazing views of the San Diego Bay
- Walking Distance to local shops / restaurants / entertainment
- Unbeatable Little Italy location