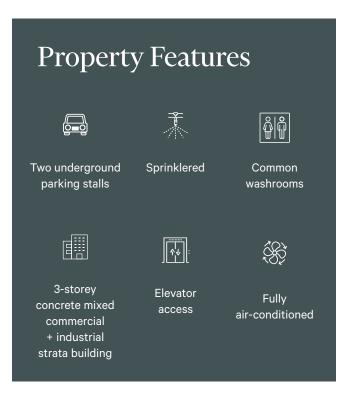

### **Property Details** Unit 210 - 3410 Lougheed **Address** Highway, Vancouver, BC PID 028-334-116 Strata lot 17, Plan BCS3940, Legal District Lot THSL, New Description Westminster Land District 1,110 SF **Unit Size Property Taxes** \$7,743.11 (2024) Strata Fees \$716.47 per month Zoning I-2 Industrial **Asking Price** \$838.000.00 **Asking Net Rent** \$24.00 PSF \$13.29 PSF **Additional Rent** including strata fees (Est.) **Monthly Basic** \$2,220.00 per month, triple net Rent **Parking** \$125.00 per stall, per month **TI Allowance Contact Listing Agents**