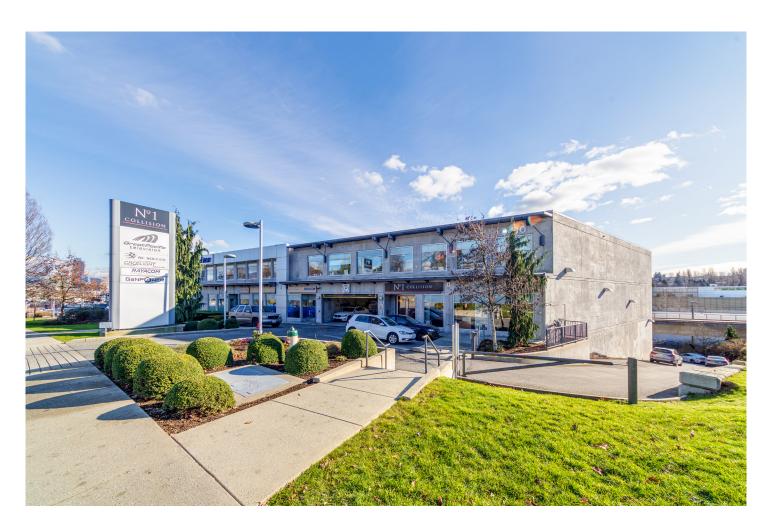

# 3410 Lougheed Highway

VANCOUVER, BC

# Strata Office Opportunity

CBRE Limited is pleased to present the rare and unique opportunity to purchase or lease Unit 210 - 3410 Lougheed Highway, Vancouver (the "Property") – a 1,110 SF strata unit.

The building is located on Lougheed Highway between Rupert Street and East Broadway. Within minutes of the Rupert SkyTrain Station, this location provides easy access to Downtown, West side of Vancouver and YVR via the Millennium Line.