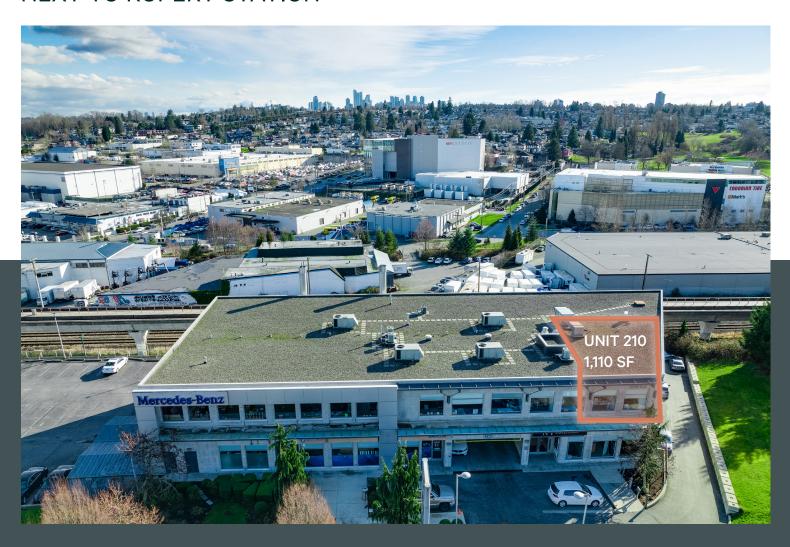

## **NEXT TO RUPERT STATION**

# Strata Office Opportunity

CBRE Limited is pleased to present the rare and unique opportunity to purchase or lease Unit 210 - 3410 Lougheed Highway, Vancouver (the "Property") – a 1,110 SF strata unit.

The building is located on Lougheed Highway between Rupert Street and East Broadway. Within minutes of the Rupert SkyTrain Station, this location provides easy access to Downtown, West side of Vancouver and YVR via the Millennium Line.

### **Property Details** Unit 210 - 3410 Lougheed **Address** Highway, Vancouver, BC PID 028-334-116 Strata lot 17, Plan BCS3940, Legal District Lot THSL, New Description Westminster Land District 1,110 SF **Unit Size Property Taxes** \$7,743.11 (2024) Strata Fees \$716.47 per month Zoning I-2 Industrial **Asking Price** \$838.000.00 **Asking Net Rent** \$24.00 PSF \$13.29 PSF **Additional Rent** including strata fees (Est.) **Monthly Basic** \$2,220.00 per month, triple net Rent **Parking** \$125.00 per stall, per month **TI Allowance Contact Listing Agents**