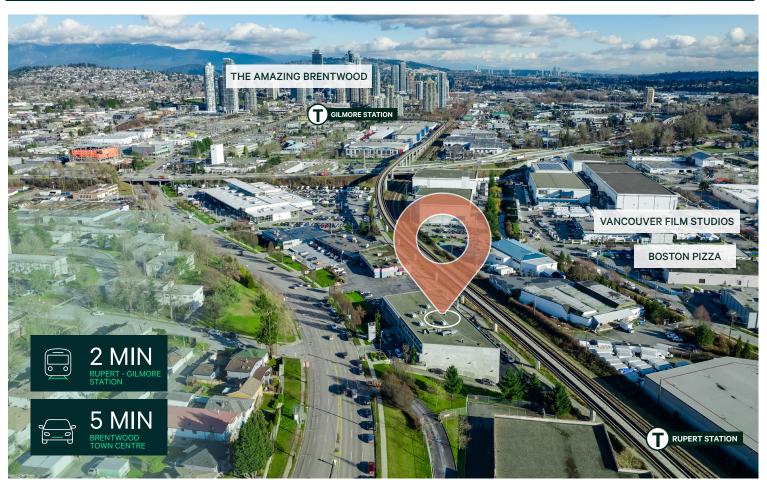

## **NEXT TO RUPERT STATION**

The building is located on Lougheed Highway between Rupert Street and East Broadway. Within minutes of the Rupert SkyTrain Station, this location provides easy access to Downtown, West side of Vancouver and YVR via the Millennium Line.

Businesses in the area have chosen this location to take advantage of the excellent transportation options available to employees as well as nearby amenities such as restaurants, banks, retail and other services.

## **Nearby Amenities**

#### **RESTAURANTS**

- + Boston Pizza
- + Earls Kitchen + Bar
- + Tim Hortons
- + Brentwood Foodcourt
- + Poor Italian Ristorante
- + Vallarta's Mexican Restaurant
- + White Spot

#### **SERVICES**

- + BC Hydro Charging Station
- + Superstore
- + BMO
- + The Amazing Brentwood
- + Staples
- + Trail Appliances
- The Home Depot