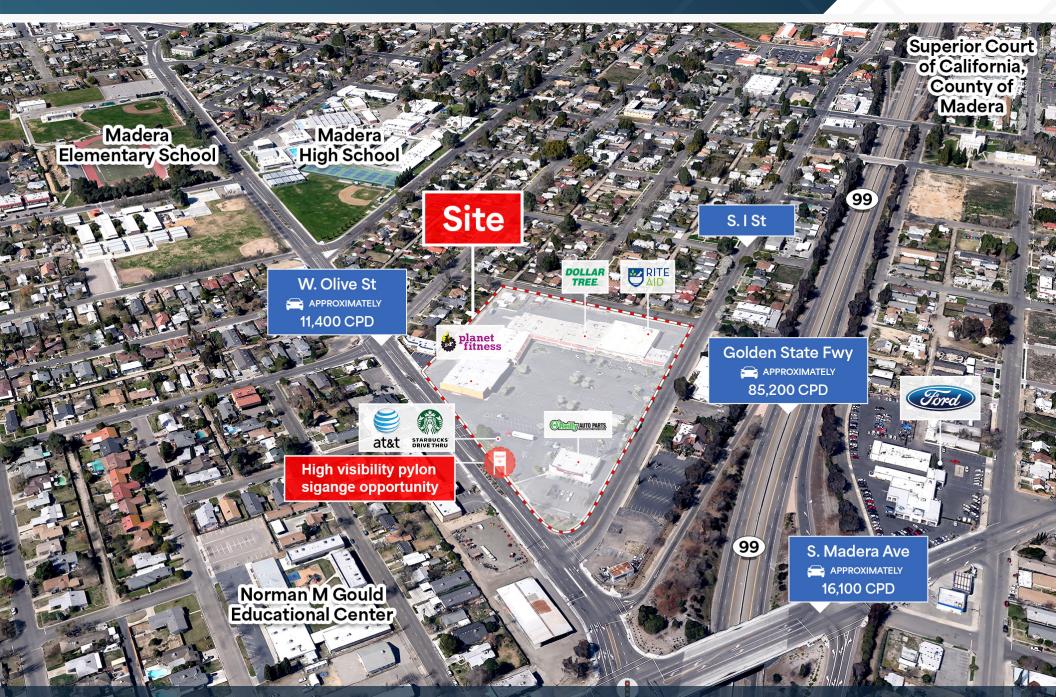

### **DESCRIPTION**

- Strategically positioned directly of 99 freeway just south of CA-145
- Ample parking with multiple convenient points of ingress/ egress
- Flexibility in availabilities creates optionality for space size and layout
- · High visibility façade and monument signage opportunities

#### TRAFFIC COUNTS

Olive Ave approx. 54,400 cpd Freeway 99 approx. 158,200 cpd Source: Costar

313-314 W Olive Ave | Madera, CA 93637

313-314 W Olive Ave | Madera, CA 93637

313-314 W Olive Ave | Madera, CA 93637