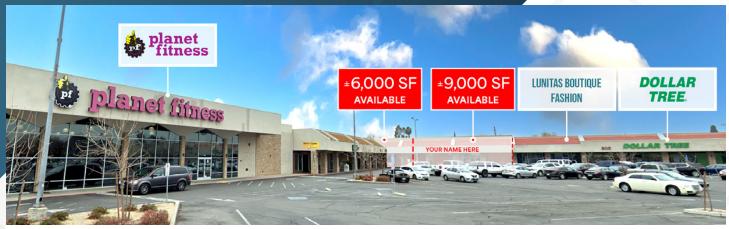

## **RETAIL & PAD OPPORTUNITY**

3,600 SF

Up to ±15,000 SF Divisible: ±6,000 SF - ±9,000 SF

### **DESCRIPTION**

- Strategically positioned directly of 99 freeway just south of CA-145
- Ample parking with multiple convenient points of ingress/ egress
- Flexibility in availabilities creates optionality for space size and layout
- · High visibility façade and monument signage opportunities