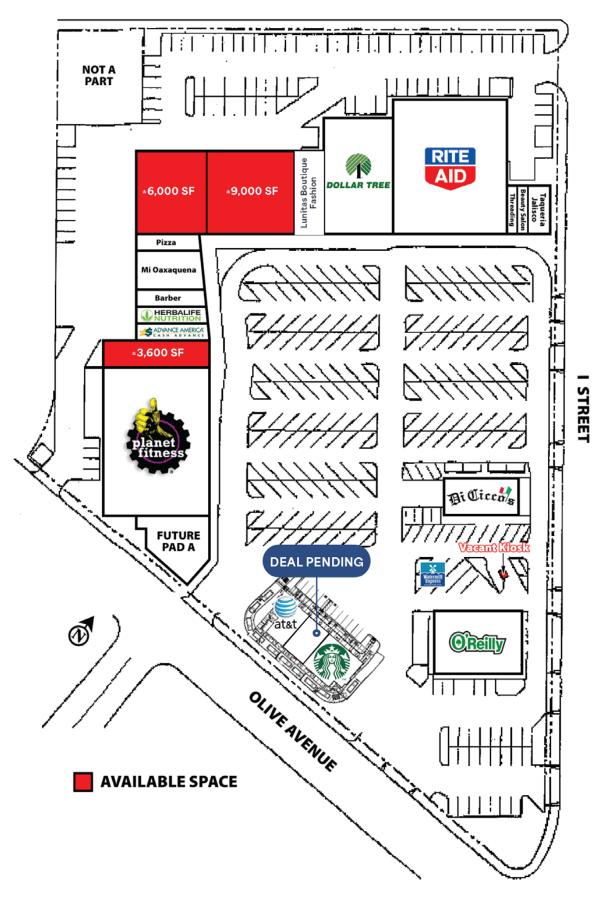

## **RETAIL & PAD OPPORTUNITY**

3,600 SF

Up to ±15,000 SF Divisible: ±6,000 SF - ±9,000 SF

### **DESCRIPTION**

- Strategically positioned directly of 99 freeway just south of CA-145
- Ample parking with multiple convenient points of ingress/ egress
- Flexibility in availabilities creates optionality for space size and layout
- · High visibility façade and monument signage opportunities