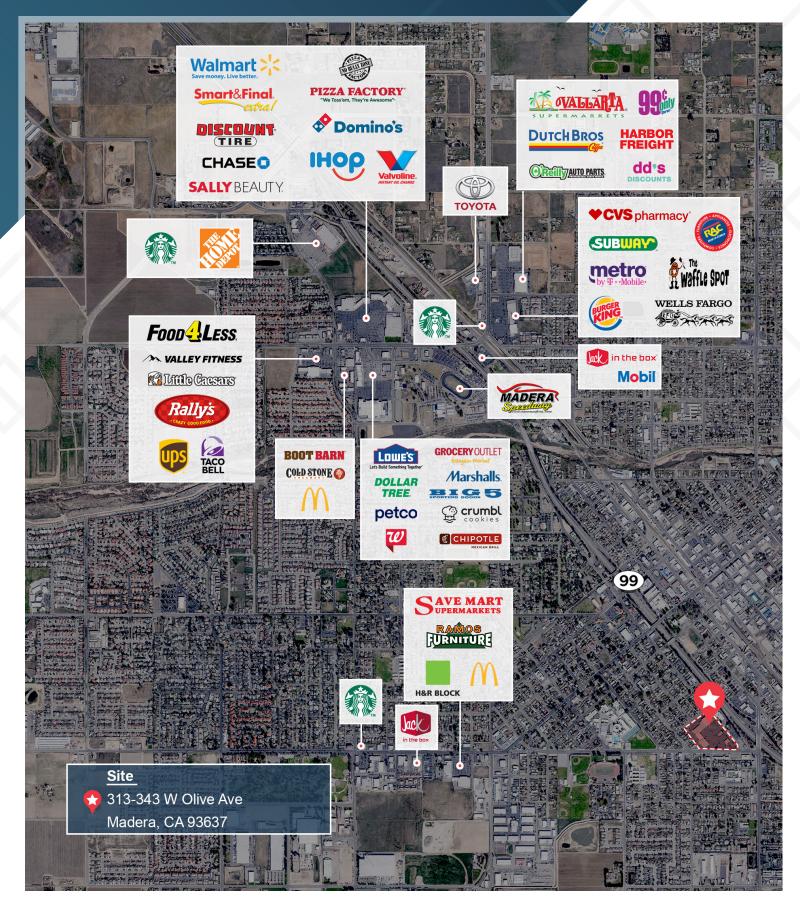

### **DESCRIPTION**

- Strategically positioned directly of 99 freeway just south of CA-145
- Ample parking with multiple convenient points of ingress/ egress
- Flexibility in availabilities creates optionality for space size and layout
- · High visibility façade and monument signage opportunities