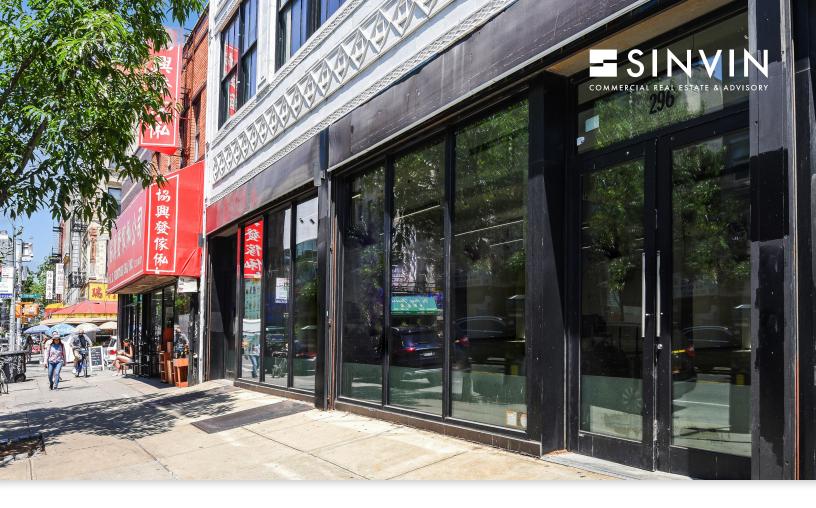

Ground: 4,100 SF | 2nd Fl: 3,030 SF + 1,140 SF Terrace | Lower: 2,975 SF | Rooftop: 3,030 SF

Frontage: 50' | Ceilings: 14' 6" | Term: Negotiable | Possession: Arranged | Asking Rent: Inquire

294-296

GRAND STREET

Between Eldridge & Allen Streets

FULL BUILDING WITH TERRACE & ROOFTOP

PERFECT FOR RETAIL & HQ