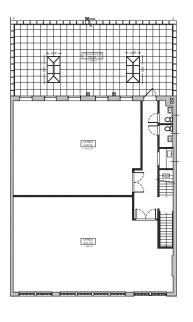

## NOTES:

- Renovations almost complete
- Full building identity or divisions possible
- Skylight in rear
- Art galleries and restaurants in close proximity

Ground Level - Possible Divisons

2nd Floor

Lower Level