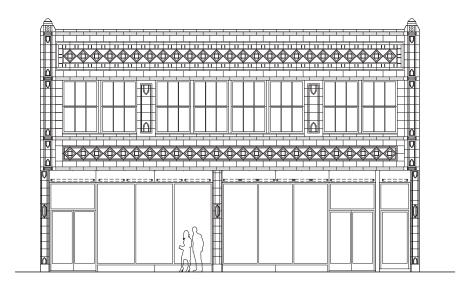

Ground: 4,100 SF | 2nd Fl: 3,030 SF + 1,140 SF Terrace | Lower: 2,975 SF | Rooftop: 3,030 SF

Frontage: 50' | Ceilings: 14' 6" | Term: Negotiable | Possession: Arranged | Asking Rent: Inquire

294-296

GRAND STREET

Between Eldridge & Allen Streets

FULL BUILDING WITH TERRACE & ROOFTOP

PERFECT FOR RETAIL & HQ

## NOTES:

- Renovations almost complete
- Full building identity or divisions possible
- Skylight in rear
- Art galleries and restaurants in close proximity

Ground Level - Possible Divisons

2nd Floor

Lower Level