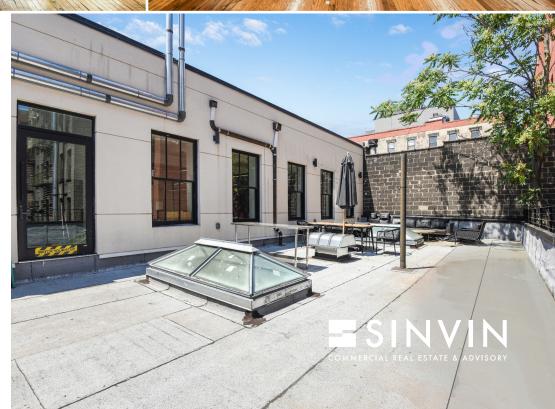

Ground: 4,100 SF | 2nd Fl: 3,030 SF + 1,140 SF Terrace | Lower: 2,975 SF | Rooftop: 3,030 SF

Frontage: 50' | Ceilings: 14' 6" | Term: Negotiable | Possession: Arranged | Asking Rent: Inquire

294-296

GRAND STREET

Between Eldridge & Allen Streets

FULL BUILDING WITH TERRACE & ROOFTOP

PERFECT FOR RETAIL & HQ

## NOTES:

- Renovations almost complete
- Full building identity or divisions possible
- Skylight in rear
- Art galleries and restaurants in close proximity

Ground Level - Possible Divisons

2nd Floor

Lower Level