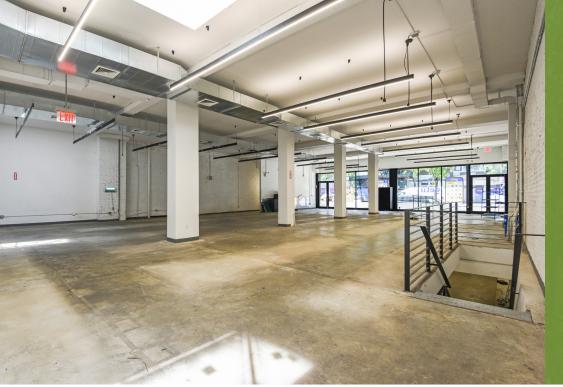

## NOTES:

- Renovations almost complete
- Full building identity or divisions possible
- Skylight in rear
- Art galleries and restaurants in close proximity

Ground Level - Possible Divisons

2nd Floor

Lower Level