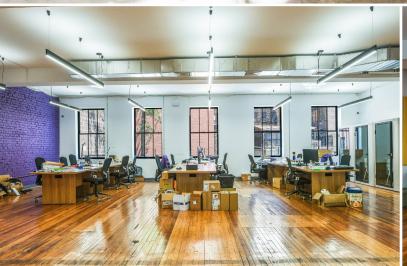

## NOTES:

- Renovations almost complete
- Full building identity or divisions possible
- Skylight in rear
- Art galleries and restaurants in close proximity

Ground Level - Possible Divisons

2nd Floor

Lower Level