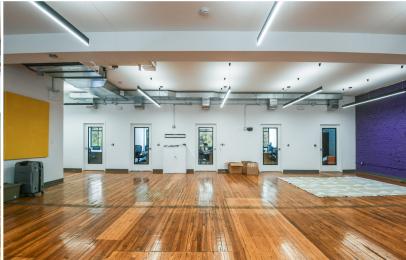

## NOTES:

- Renovations almost complete
- Full building identity or divisions possible
- Skylight in rear
- Art galleries and restaurants in close proximity

Ground Level - Possible Divisons

2nd Floor

Lower Level