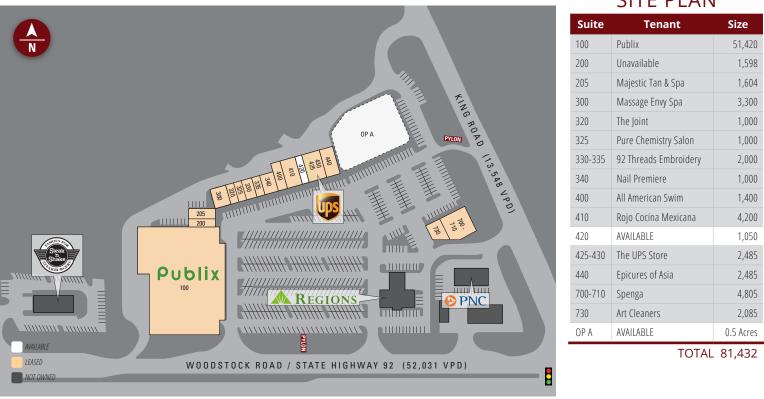

aytime Population                                       | 6,395     | 57,067    | 166,362   |
| Total Households                                         | 2,262     | 19,267    | 57,317    |
| Avg. HH Income                                           | \$173,484 | \$179,922 | \$152,725 |
| Data provided by Placer Labs Inc. (www.placer.ai) & Esri |           |           |           |

**Melody Holley** 

Office: **770.541.0881** | Cell: **678.414.8989** | **mholley@crossmanco.com** 6400 Powers Ferry Road, Suite 300, Atlanta, GA

Licensed Real Estate Broker. No warranty expressed or implied has been made to the accuracy of the information provided herein, no liability assumed for error or omission.



# Publix #0626 - King Plaza

885 Woodstock Road Roswell, GA 30075 Lat 34.061, Long -84.384





**Melody Holley** Office: 770.541.0881 | Cell: 678.414.8989 | mholley@crossmanco.com 6400 Powers Ferry Road, Suite 300, Atlanta, GA

Licensed Real Estate Broker. No warranty expressed or implied has been made to the accuracy of the information provided herein, no liability assumed for error or omission.

#### SITE PLAN

Crossman & Company www.crossmanco.com

# Publix #0626 - King Plaza

885 Woodstock Road Roswell, GA 30075 Lat 34.061, Long -84.384

### FOOT TRAFFIC OVERVIEW



Data provided by Placer Labs Inc. (www.placer.ai) April 1, 2021 - March 31, 2022

### SITE VISIT DENSITY



EST. # OF VISITS ANNUALLY

Sunday

Friday

Saturday

**TOP 3 DAYS** 

1 Million

**# OF VISITS** 

165,644

155,713

146.115

Red, orange, and yellow colors represent the location of 60% of site visitors

D