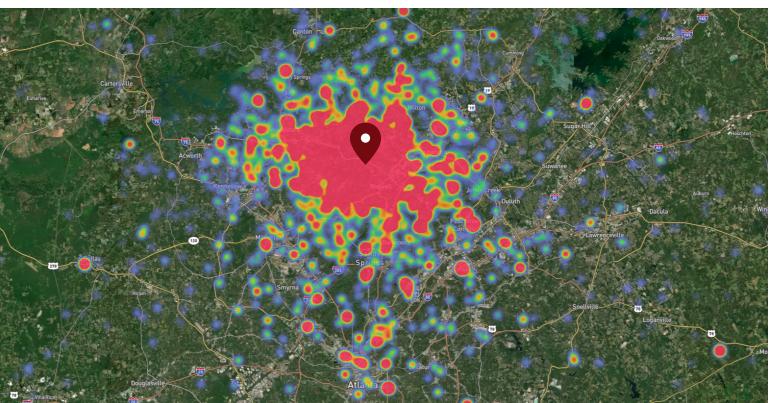

### FOOT TRAFFIC OVERVIEW

Data provided by Placer Labs Inc. (www.placer.ai) April 1, 2021 - March 31, 2022

### SITE VISIT DENSITY

EST. # OF VISITS ANNUALLY

Sunday

Friday

Saturday

**TOP 3 DAYS** 

1 Million

**# OF VISITS** 

165,644

155,713

146.115

Red, orange, and yellow colors represent the location of 60% of site visitors

Data provided by Placer Labs Inc. (www.placer.ai)