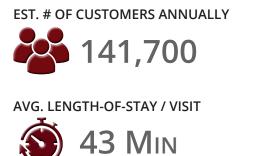

### FOOT TRAFFIC OVERVIEW

Data provided by Placer Labs Inc. (www.placer.ai) April 1, 2021 - March 31, 2022