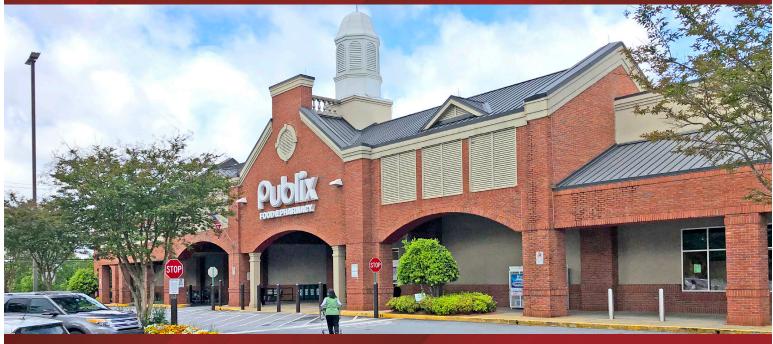

## Publix #0626 - King Plaza

885 Woodstock Road Roswell, GA 30075 Lat 34.061, Long -84.384

### **PROPERTY HIGHLIGHTS**

- Publix-Anchored Center Located in the City of Roswell, a Major Bedroom Community for the Atlanta MSA, Drawing an Average of 75,000 Visitors per Month
- Ideally Located Along Woodstock Road (HWY 92), a Primary East-West Thoroughfare and Dominant Retail Corridor Including Target, TJ Maxx, The Home Depot, LA Fitness,PetSmart and Michael's
- Center is Surrounded by an Affluent Population with an Average Household Income of \$178,000 Within Three Miles
- Situated Directly Across from Roswell High School (2,232 Students) and Within One Mile from Blessed Trinity Catholic High School (978 Students)
- 1,050 SF Inline Space Available
- ±0.50 Acre Outparcel Available as a Ground Lease
- Traffic Count: 65,579 VPD