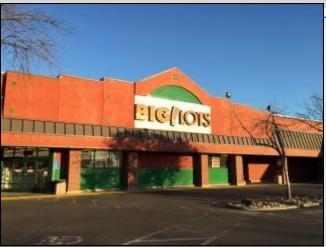

#### The Property

1853-1951 Oro Dam Blvd., Oroville, CA

**New Dollar General & Oro Jewelry Locations** 

#### **Property Specifications**

Property Type: Retail - Commercial

Available Units: 3

Unit Size: 1,290, 1,840, 3,000
Anchor Tenants: Big Lots, Dollar Tree

Location: Central Business District - Prime Shopping Area