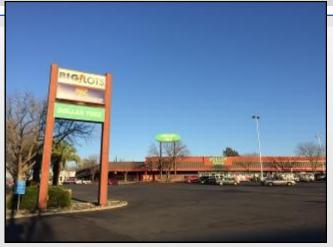

## The Offering:

One of the best retail opportunities in Oroville. End Cap and two in-line units available in Oroville Plaza in the heart of central shopping district. Great location and high traffic. Good solid shopping center across from Dollar General, Jack in the Box & Bank of America.

#### **Highlights:**

- Huge Traffic Counts
- 30,000+ Cars AADT
- State Route 162
- Oro Dam Blvd, Location
- Good Tenant Mix
- New <u>Exterior Paint</u>
- Good Tenant Mix

#### **Additional Information**

Oroville Plaza is one of the best located commercial retail centers in Oroville, well situated at the power corner of Oro Dam and Lincoln Blvd. Unparalleled access and frontage along the city's primary shopping corridor.