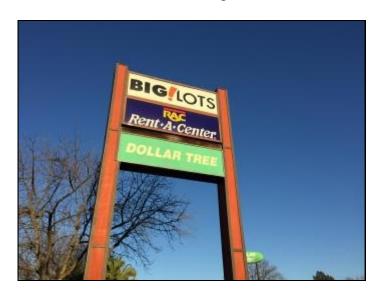

### **Tenants/Neighbors:**

- Big Lots
- Dollar Tree
- Rent-A-Center
- Mountain Mike's Pizza
- Oro Jewelry
- Goodwill
- Bank of America
- Dollar General
- Jack in the Box
- Popeyes
- UPS Store

#### **Property Specifications**

Property Type: Retail - Commercial

Available Units: 3

Unit Size: 1,290, 1,840, 3,000
Anchor Tenants: Big Lots, Dollar Tree

Location: Central Business District - Prime Shopping Area