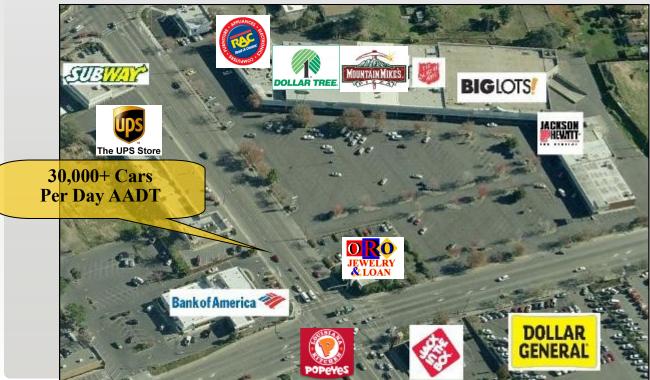

#### **Highlights:**

- Huge Traffic Counts
- 30,000+ Cars AADT
- State Route 162
- Oro Dam Blvd, Location
- Good Tenant Mix
- New <u>Exterior Paint</u>
- Good Tenant Mix

### **Tenants/Neighbors:**

- Big Lots
- Dollar Tree
- Rent-A-Center
- Mountain Mike's Pizza
- Oro Jewelry
- Goodwill
- Bank of America
- Dollar General
- Jack in the Box
- Popeyes
- UPS Store

10 Mile Trade Area: 50,087

Signage: Channel Letters & Street Monument Signage