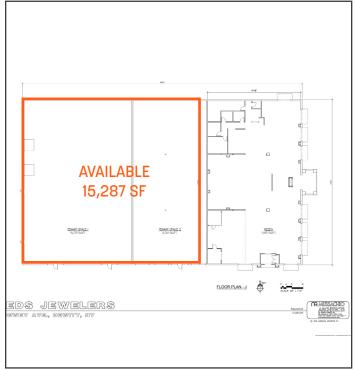

### **OFFERING SUMMARY**

| Building Size   | <b>25,400+/-</b> SF        |
|-----------------|----------------------------|
| Space Available | <b>15,287</b> SF           |
| Traffic Counts  | E Genesee St: 47,542 / vpd |
| List Price      | \$ Contact for pricing     |