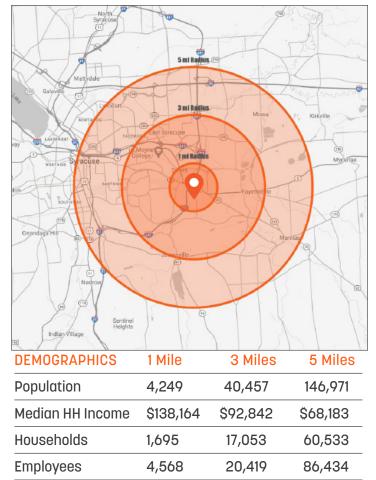

# FOR LEASE 100 DEWEY AVE, FAYETTEVILLE, NY 13066

**\$92,842** MEDIAN HH INCOME WITHIN 3 MILES