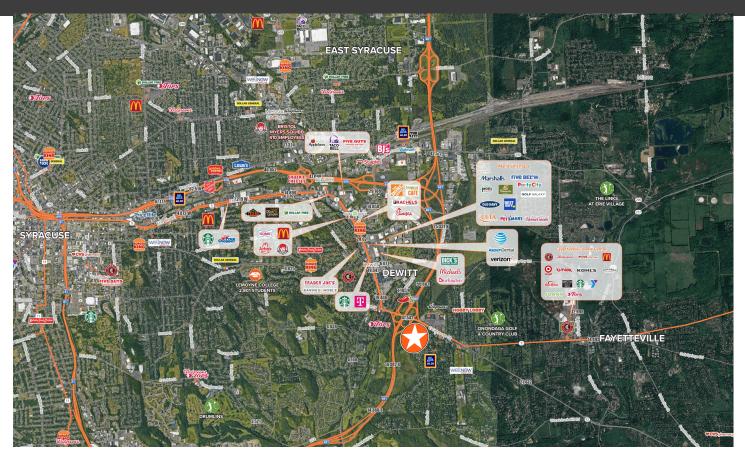

## **NEARBY RETAILERS**

Nearby retailers include Wegmans, Talbots, Chicos, Hobby Lobby and Aldi.