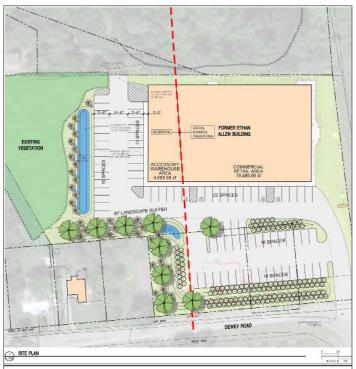

## **PROPERTY HIGHLIGHTS**

Caliber Commercial Brokerage is proud to present a prime 24,500 SF freestanding retail opportunity in Fayetteville, NY. Ideally situated directly across from Wegmans, this site offers exceptional visibility and accessibility.