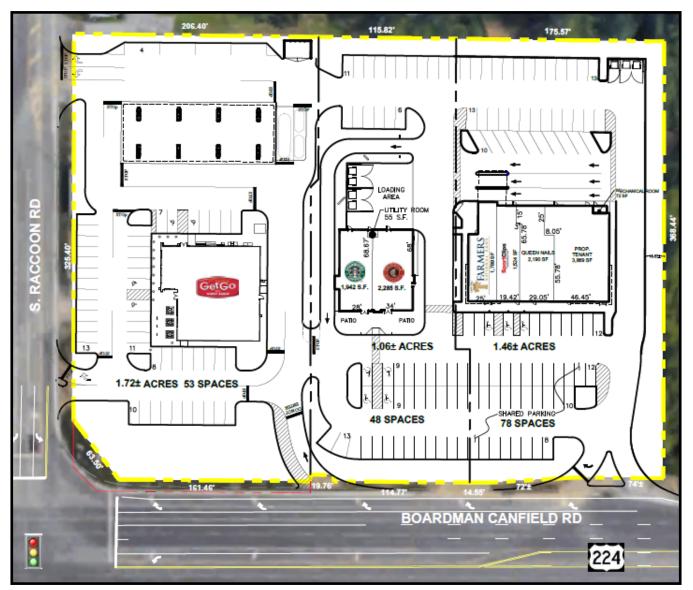

# **SITE INFORMATION**

| 70                                   |                  | 422                        |                               | DEMOGRAPHICS              | 1 <b>M</b> I                         | 3 MI     | 5 MI     |
|--------------------------------------|------------------|----------------------------|-------------------------------|---------------------------|--------------------------------------|----------|----------|
|                                      | Austintown 5 MI  | Youngstown                 |                               | POPULATION                | 3,570                                | 27,204   | 88,505   |
|                                      | 46               |                            | -                             | HOUSEHOLDS                | 1,530                                | 11,448   | 38,032   |
|                                      | ЗМІ              | Camp                       | bel                           | AVERAGE AGE               | 43                                   | 43       | 43       |
|                                      | R                | 100                        |                               | <b>AVERAGE HH INCOME</b>  | \$102,587                            | \$97,110 | \$76,458 |
|                                      | Struthers<br>616 |                            |                               | SITE INFORMATION          |                                      |          |          |
| worth Canfield                       |                  | 5<br>(224) Boardman Poland | 1                             | LOCATION                  | Canfield Township<br>Mahoning County |          |          |
| 45 6 11 76 680 17<br>62 Villow Crest |                  |                            | PROPERTY TYPE                 | Retail / Office           |                                      |          |          |
|                                      |                  |                            | (17)                          | YEAR BUILT                | 2019                                 |          |          |
|                                      |                  |                            | SIZE                          | 3,869 SF - will subdivide |                                      |          |          |
|                                      |                  |                            | UTILITIES                     | Separately metered        |                                      |          |          |
|                                      |                  |                            | <b>BASE RENT</b>              | \$35.00/SF NNN            |                                      |          |          |
| (165) Greenford North Lima   70 75   |                  | NNN CHARGES                | Estimated at \$7.00-\$8.00/SF |                           |                                      |          |          |