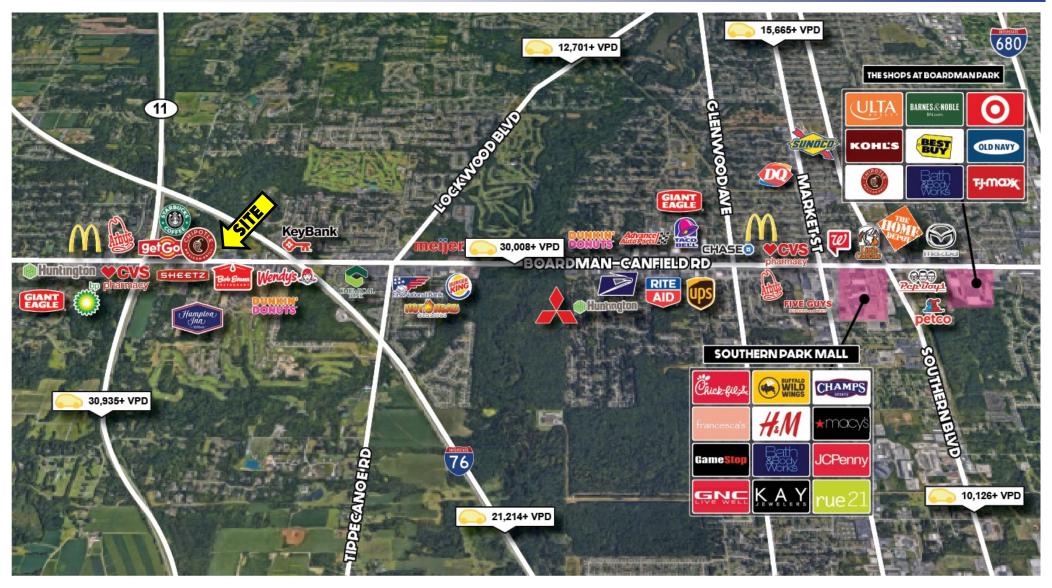

# **AERIAL PICTURES**

Office: 330.757.4889 | Fax: 330.294.5622 | 3830 Starr Centre Dr, Suite 2, Canfield, OH 44406

# www.PLATZREALTYGROUP.com

Office: 330.757.4889 | Fax: 330.294.5622 | 3830 Starr Centre Dr, Suite 2, Canfield, OH 44406