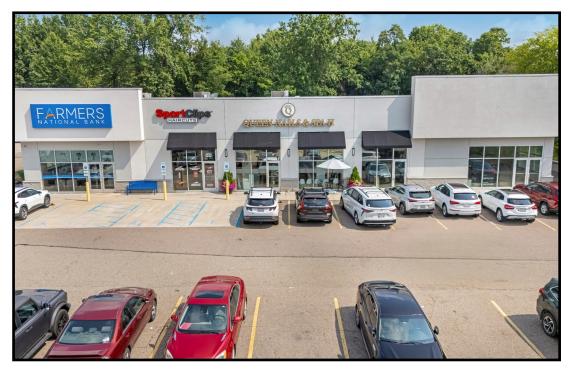

#### HIGHLIGHTS

- Premium location on US 224, just east of SR 11
- Next to Chipotle, Starbucks, and Get Go
- Co-tenants include Farmers Bank, Sports Clips, and Queen Nails, across from Sheetz
- Endcap available