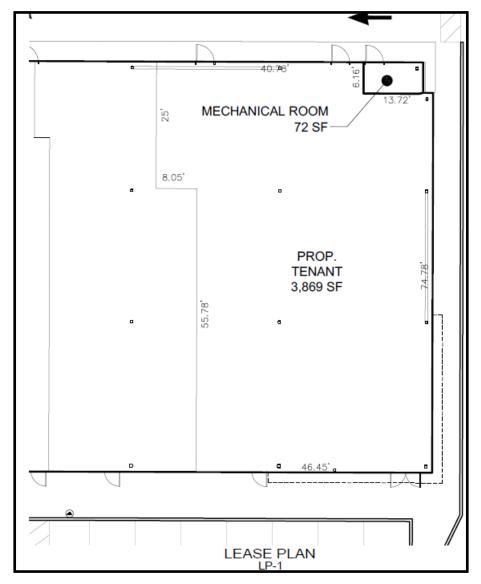

# **SITE INFORMATION**

| 70                                   |                  | 422                        |                               | DEMOGRAPHICS              | 1 <b>M</b> I                         | 3 MI     | 5 MI     |
|--------------------------------------|------------------|----------------------------|-------------------------------|---------------------------|--------------------------------------|----------|----------|
|                                      | Austintown 5 MI  | Youngstown                 |                               | POPULATION                | 3,570                                | 27,204   | 88,505   |
|                                      | 46               |                            | -                             | HOUSEHOLDS                | 1,530                                | 11,448   | 38,032   |
|                                      | ЗМІ              | Camp                       | bel                           | AVERAGE AGE               | 43                                   | 43       | 43       |
|                                      | R                | 100                        |                               | <b>AVERAGE HH INCOME</b>  | \$102,587                            | \$97,110 | \$76,458 |
|                                      | Struthers<br>616 |                            |                               | SITE INFORMATION          |                                      |          |          |
| worth Canfield                       |                  | 5<br>(224) Boardman Poland | 1                             | LOCATION                  | Canfield Township<br>Mahoning County |          |          |
| 45 6 11 76 680 17<br>62 Villow Crest |                  |                            | PROPERTY TYPE                 | Retail / Office           |                                      |          |          |
|                                      |                  |                            | (17)                          | YEAR BUILT                | 2019                                 |          |          |
|                                      |                  |                            | SIZE                          | 3,869 SF - will subdivide |                                      |          |          |
|                                      |                  |                            | UTILITIES                     | Separately metered        |                                      |          |          |
|                                      |                  |                            | <b>BASE RENT</b>              | \$35.00/SF NNN            |                                      |          |          |
| (165) Greenford North Lima   70 75   |                  | NNN CHARGES                | Estimated at \$7.00-\$8.00/SF |                           |                                      |          |          |