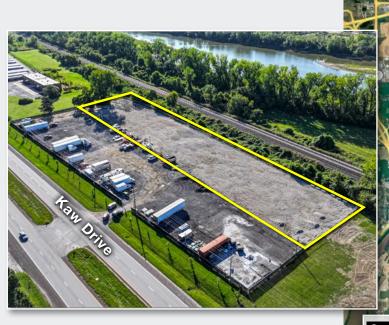

For more information:

Overhead lighting

### Logan Rose

+1 913 890 2013 • Irose@nai-heartland.com

Lease Rate: \$6,500 per month industrial gross

**Evan Calkins** 

4400 College Boulevard Suite 170

+1 913 890 2017 • evan@nai-heartland.com

nai-heartland.com

For Lease

## 11845 Kaw Drive

Bonner Springs, Kansas



For more information:

#### Logan Rose

+1 913 890 2013 • Irose@nai-heartland.com

#### **Evan Calkins**

+1 913 890 2017 • evan@nai-heartland.com





INDUSTRIAL PARK

**OUTLETS** 

Kaw Drive

**MIDWEST** 

BONNER SPRINGS INDUSTRIAL PARK

amazon

COMMUNITY

COLLEGE

LOGISTICS CENTER For Lease

# 11845 Kaw Drive

Bonner Springs, Kansas









For more information:

Logan Rose

+1 913 890 2013 • Irose@nai-heartland.com

**Evan Calkins** 

+1 913 890 2017 • evan@nai-heartland.com

4400 College Boulevard Suite 170 Overland Park, Kansas 66211 913 362 1000

nai-heartland.com