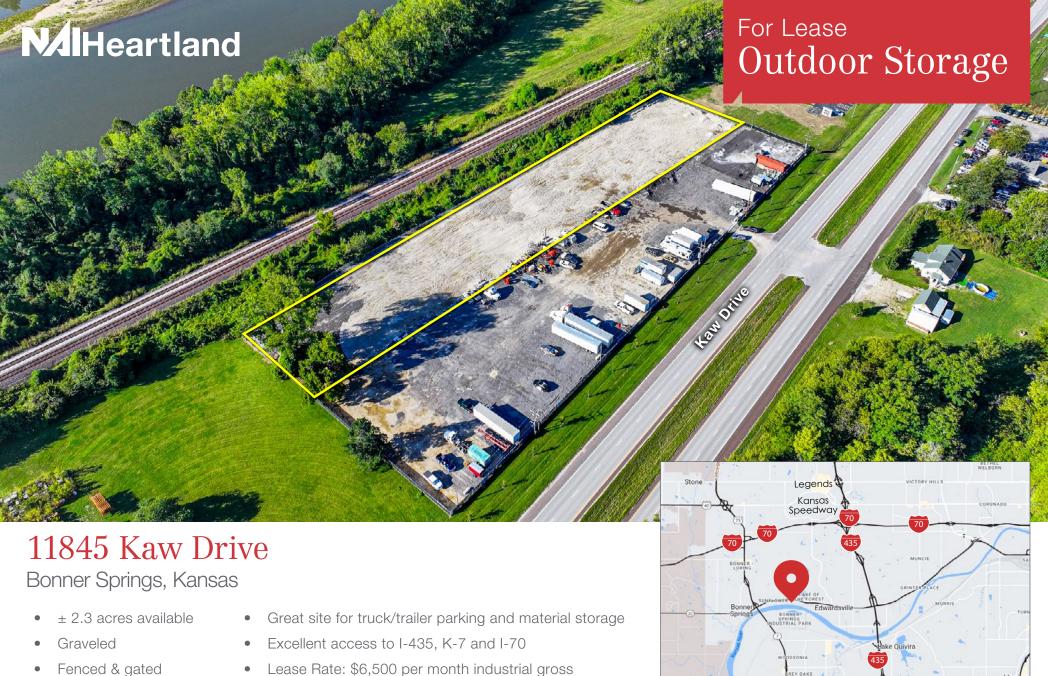

For more information:

Overhead lighting

### Logan Rose

+1 913 890 2013 • Irose@nai-heartland.com

Lease Rate: \$6,500 per month industrial gross

**Evan Calkins** 

4400 College Boulevard Suite 170

+1 913 890 2017 • evan@nai-heartland.com

nai-heartland.com

For Lease

## 11845 Kaw Drive

Bonner Springs, Kansas



For more information:

#### Logan Rose

+1 913 890 2013 • Irose@nai-heartland.com

#### **Evan Calkins**

+1 913 890 2017 • evan@nai-heartland.com





INDUSTRIAL PARK

**OUTLETS** 

Kaw Drive

**MIDWEST** 

BONNER SPRINGS INDUSTRIAL PARK

amazon

COMMUNITY

COLLEGE

LOGISTICS CENTER For Lease

# 11845 Kaw Drive

Bonner Springs, Kansas









For more information:

Logan Rose

+1 913 890 2013 • Irose@nai-heartland.com

**Evan Calkins** 

+1 913 890 2017 • evan@nai-heartla