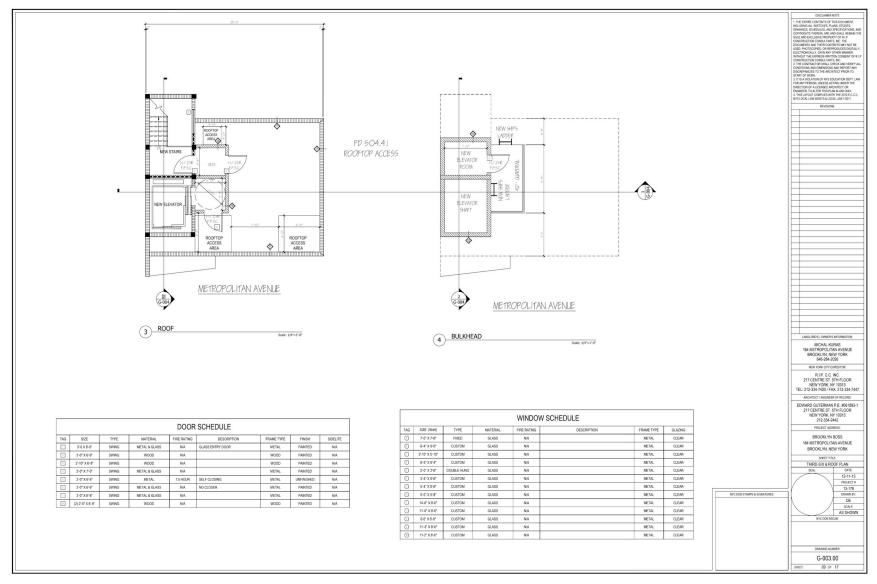

4 Metropolitan Ave, Brooklyn NY 11249



Michal Kuras Team Inc. has been retained on an exclusive basis to arrange for the sale of 164 Metropolitan Ave Avenue in Williamsburg. Located between Bedford Ave and Berry St.

Lot area: 967 SF

Approx. Total floor area (Gross) 4000 SF + 700 Cellar

= 4700 SF

The property will come with plans for 5 units, residential building with elevator. 4 x 1Brs and 1 x 2BRs penthouse duplex with private terrace.

Land Purchase: \$1,680,000

4 x 1BR 1 x 2BR PH duplex with terrace

# 164 Metropolitan Ave - Zoning Analysis and architect certification



## 164 Metropolitan Ave - floor plan (cellar - third floor)



C: 646.284.2026 E: michalkuras8@gmail.com

# 164 Metropolitan Ave - floor plan (4th Floor - 6th floor)



## **164 Metropolitan Ave - roof layout**



# Williamsburg Map