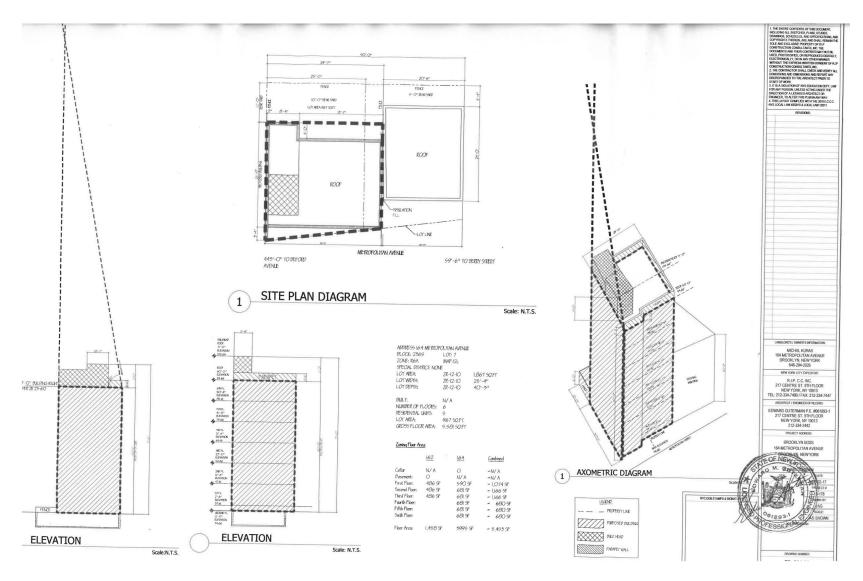

# Michal Kuras Team INC.

C: 646.284.2026 E: michalkuras8@gmail.com



164 Metropolitan Avenue

#### 164 Metropolitan Ave, Brooklyn NY 11249



Michal Kuras Team Inc. has been retained on an exclusive basis to arrange for the sale of 164 Metropolitan Ave Avenue in Williamsburg. Located between Bedford Ave and Berry St.

Lot area: 967 SF

Approx. Total floor area (Gross) 4000 SF + 700 Cellar

= 4700 SF

The property will come with plans for 5 units, residential building with elevator. 4 x 1Brs and 1 x 2BRs penthouse duplex with private terrace.

Land Purchase: \$1,680,000

4 x 1BR 1 x 2BR PH duplex with terrace

# 164 Metropolitan Ave - Zoning Analysis and architect certification



## 164 Metropolitan Ave - floor plan (cellar - third floor)



C: 646.284.2026 E: michalkuras8@gmail.com

# 164 Metropolitan Ave - floor plan (4th Floor - 6th floor)



## **164 Metropolitan Ave - roof layout**



# Williamsburg Map