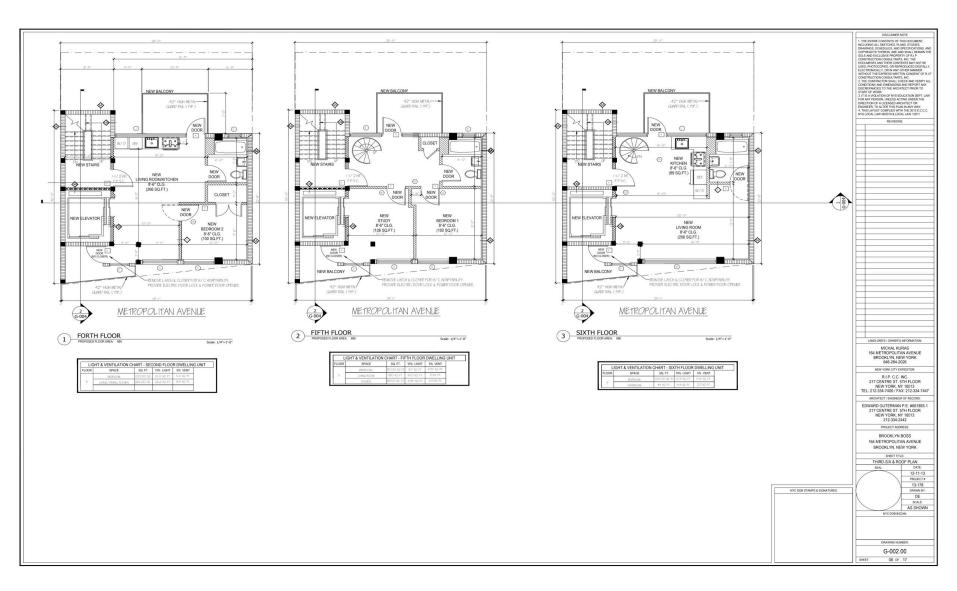

gmail.com



164 Metropolitan Avenue

#### 164 Metropolitan Ave, Brooklyn NY 11249



Michal Kuras Team Inc. has been retained on an exclusive basis to arrange for the sale of 164 Metropolitan Ave Avenue in Williamsburg. Located between Bedford Ave and Berry St.

Lot area: 967 SF

Approx. Total floor area (Gross) 4000 SF + 700 Cellar

= 4700 SF

The property will come with plans for 5 units, residential building with elevator. 4 x 1Brs and 1 x 2BRs penthouse duplex with private terrace.

Land Purchase: \$1,680,000

4 x 1BR 1 x 2BR PH duplex with terrace

# 164 Metropolitan Ave - Zoning Analysis and architect certification



## 164 Metropolitan Ave - floor plan (cellar - third floor)



C: 646.284.2026 E: michalkuras8@gmail.com

# 164 Metropolitan Ave - floor plan (4th Floor - 6th floor)



## **164 Metropolitan Ave - roof layout**



# Williamsburg Map