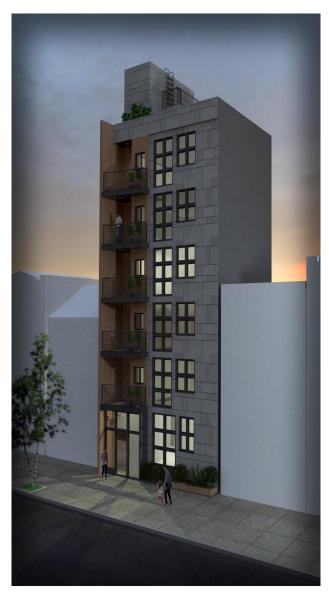

#### 164 Metropolitan Ave, Brooklyn NY 11249

Michal Kuras Team Inc. has been retained on an exclusive basis to arrange for the sale of 164 Metropolitan Ave Avenue in Williamsburg. Located between Bedford Ave and Berry St.

Lot area: 967 SF

Approx. Total floor area (Gross) 4000 SF + 700 Cellar

= 4700 SF

The property will come with plans for 5 units, residential building with elevator. 4 x 1Brs and 1 x 2BRs penthouse duplex with private terrace.

Land Purchase: \$1,680,000

4 x 1BR 1 x 2BR PH duplex with terrace