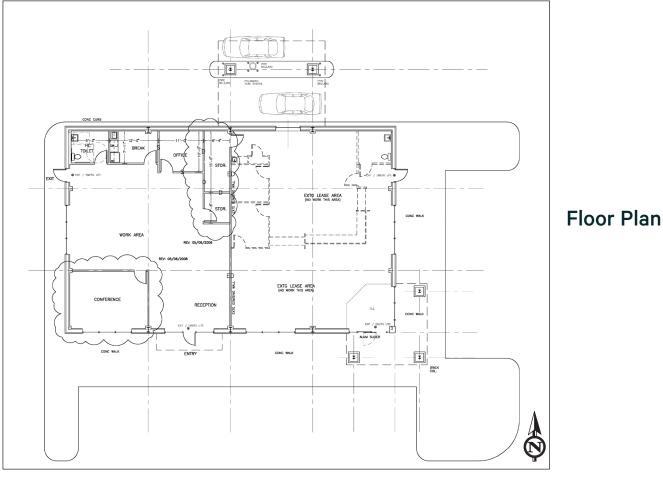

## **Property Features**

- + Space Available: ±5,000 SF\*
- + Sublease Term: Expires January 2031
- + Lease Rate: \$16.00/SF NNN
- + ±1.19 Acres
- + 45 Surface Parking Spaces (9.00 spaces per 1,000 SF)

- + Private Offices
- + Open, Back-Office Workspace
- + Conference Room
- + Training Room
- + Storage Closet
- + ADA Restrooms

- + Kitchen/Breakroom
- + Located in a Strong Medical Corridor
- + Immediate Access to Interstate 44 \*Source: Owner