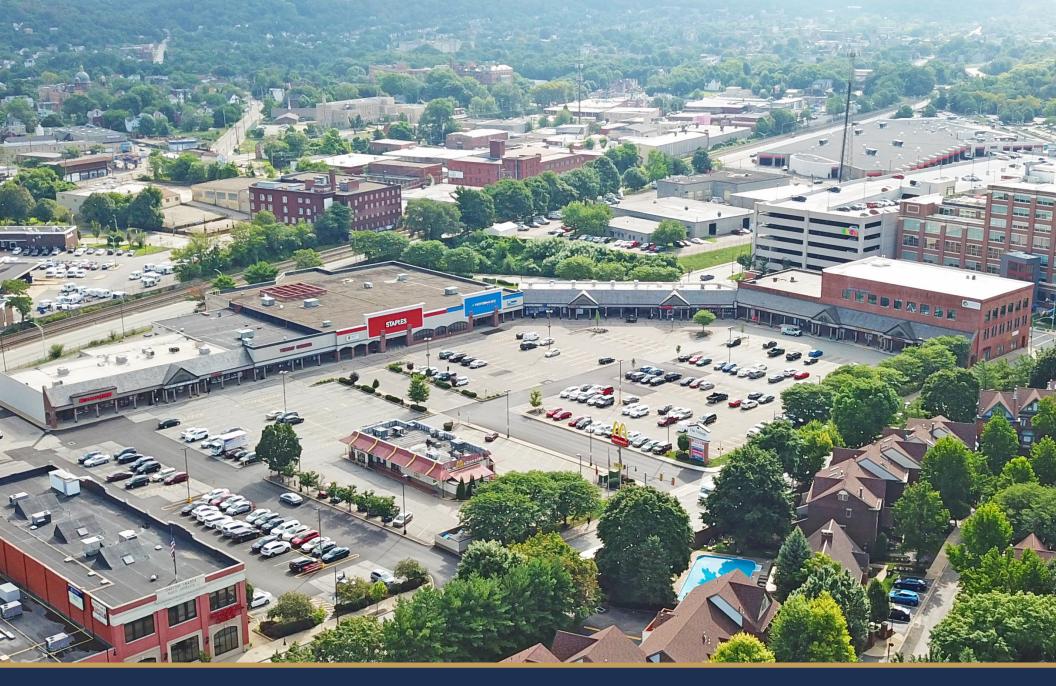

## RETAIL SPACE FOR LEASE

THE DISTRICT 6401 PENN AVENUE | PITTSBURGH, PA 15206 | EAST END

- · Various spaces available for short term availability
- Anchored by Trader Joe's, Staple's, and Ascender

7

- Adjacent to Bakery Square and across Penn Avenue from The Meridian, a new development that will feature residential and retail including Market District, Shake Shack, Barnes and Noble, Atarashi, and many more
- Ample parking field available

TRADER-JOES

The District is the #1 most visited strip center in 15 miles of the site with over 2.3 million visits in the last 12 months