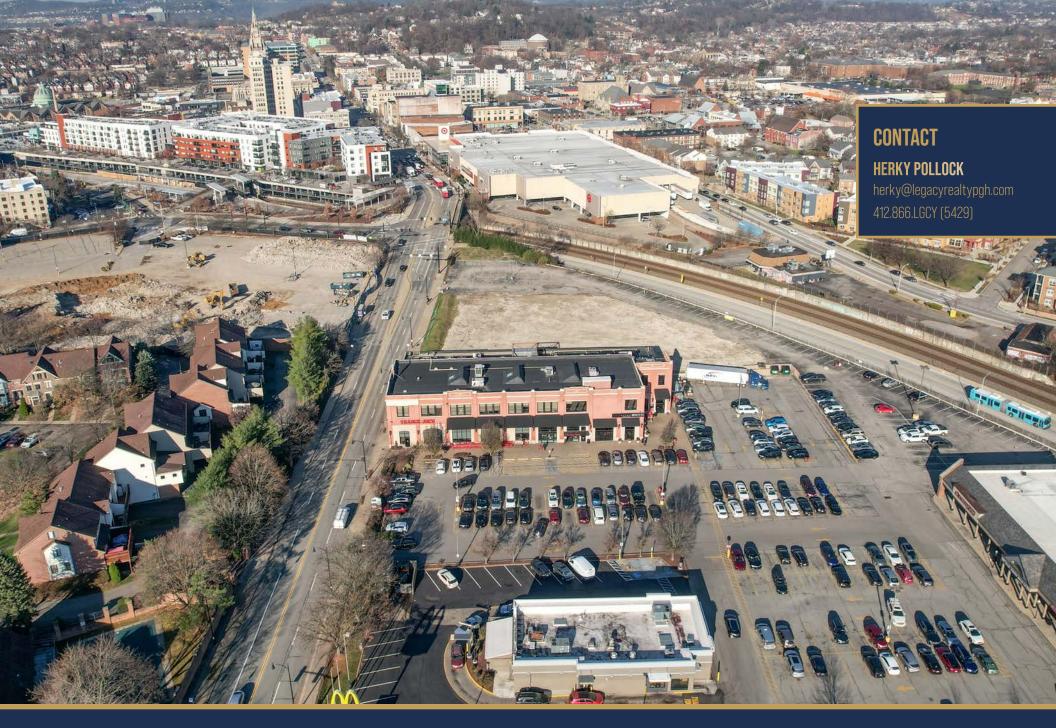

## RETAIL SPACE FOR LEASE

THE DISTRICT 6401 PENN AVENUE | PITTSBURGH, PA 15206 | EAST END

- · Various spaces available for short term availability
- Anchored by Trader Joe's, Staple's, and Ascender

7

- Adjacent to Bakery Square and across Penn Avenue from The Meridian, a new development that will feature residential and retail including Market District, Shake Shack, Barnes and Noble, Atarashi, and many more
- Ample parking field available