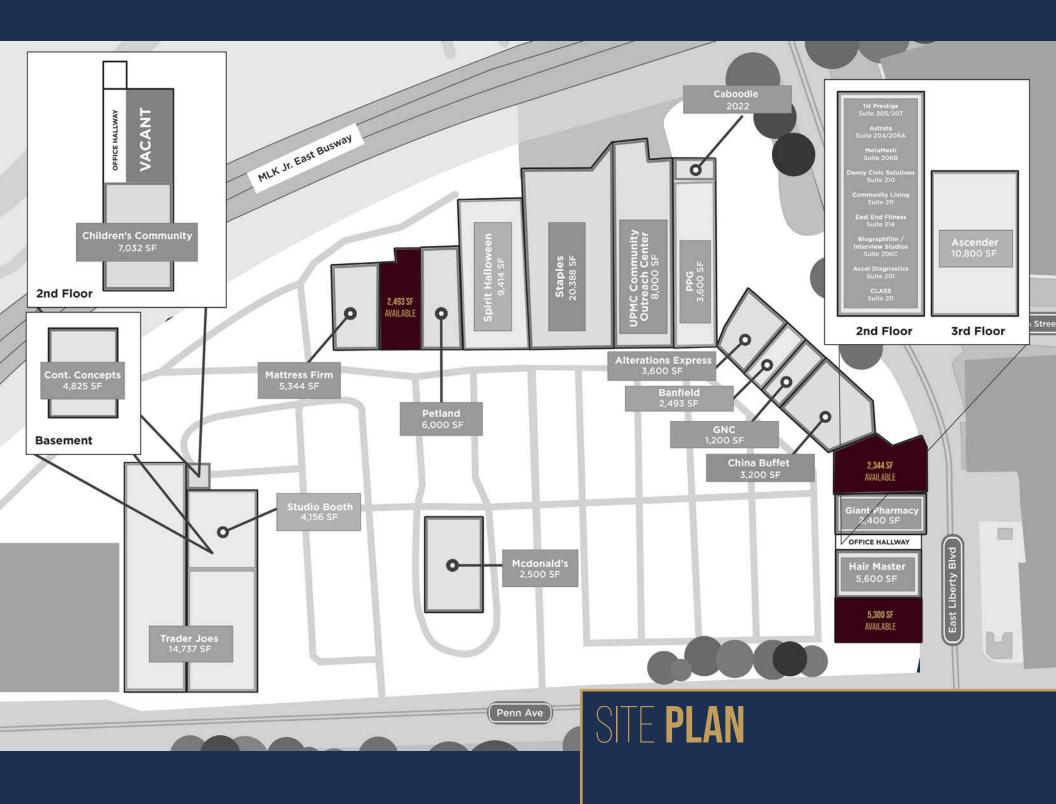

## RETAIL SPACE FOR LEASE

THE DISTRICT 6401 PENN AVENUE | PITTSBURGH, PA 15206 | EAST END

- · Various spaces available for short term availability
- Anchored by Trader Joe's, Staple's, and Ascender

7

- Adjacent to Bakery Square and across Penn Avenue from The Meridian, a new development that will feature residential and retail including Market District, Shake Shack, Barnes and Noble, Atarashi, and many more
- Ample parking field available