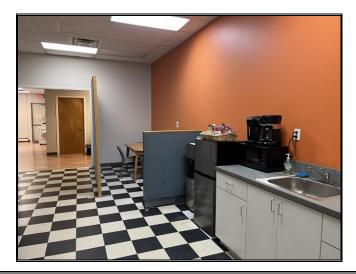

OUGH 10/31/25 Sub-Lease Price: NEGOTIABLE

#### PROPERTY FEATURES:

- Short term sublease through October 31, 2025, possible longer term available
- > Approx 250 sf of storage space with an overhead door.
- Excellent access to LIRR Stony Brook & St. James station
- ➤ The Property is located next to the 246-acre Stony Brook University R&D Park and less than 1 mile from Stony Brook University and University Hospital Center.

For further information or to schedule an inspection contact exclusive broker:

Howard S. Nemshin

Atlantic Property Services, LLC

631-421-5400 ext. 12

howard@atlanticproperty.com



### Atlantic Property Services, LLC

Industrial & Commercial Real Estate 20 Broadhollow Road, Melville, New York 11747

howard@atlanticproperty.com

## 7 FlowerField, Saint James













#### **DEPICTION OF THE PREMISES**