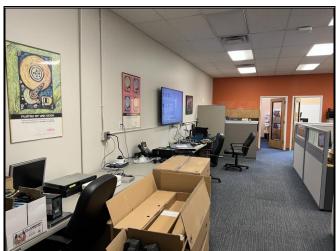

HROUGH 10/31/25 Sub-Lease Price: NEGOTIABLE

#### PROPERTY FEATURES:

- Short term sublease through October 31, 2025, possible longer term available
- > Approx 250 sf of storage space with an overhead door.
- Excellent access to LIRR Stony Brook & St. James station
- ➤ The Property is located next to the 246-acre Stony Brook University R&D Park and less than 1 mile from Stony Brook University and University Hospital Center.

For further information or to schedule an inspection contact exclusive broker:

Howard S. Nemshin

Atlantic Property Services, LLC

631-421-5400 ext. 12

howard@atlanticproperty.com



### Atlantic Property Services, LLC

Industrial & Commercial Real Estate 20 Broadhollow Road, Melville, New York 11747

howard@atlanticproperty.com

## 7 FlowerField, Saint James













#### **DEPICTION OF THE PREMISES**