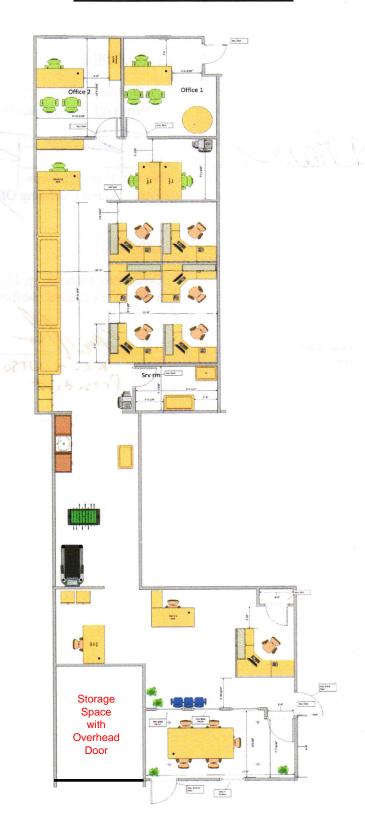

# Single Story Building ...Office Space with Storage BELOW MARKET RENT

Available Space: 2,000 SF on the 1<sup>st</sup> FLOOR

Sub-Lease Term: THROUGH 10/31/25 Sub-Lease Price: NEGOTIABLE

#### PROPERTY FEATURES:

- Short term sublease through October 31, 2025, possible longer term available
- > Approx 250 sf of storage space with an overhead door.
- Excellent access to LIRR Stony Brook & St. James station
- ➤ The Property is located next to the 246-acre Stony Brook University R&D Park and less than 1 mile from Stony Brook University and University Hospital Center.

#### **DEPICTION OF THE PREMISES**