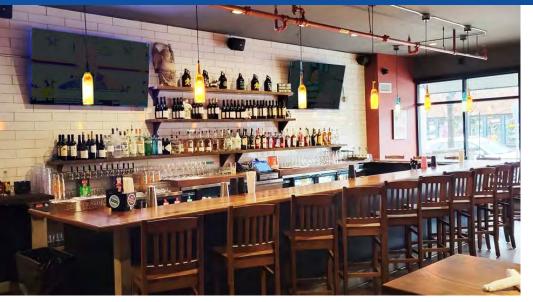

#### **PROPERTY DESCRIPTION**

Seller has just reduced the price substantially to move forward with other investments. The furniture and fixtures in the restaurant is valued over \$300,000.

The 3,648 +/- SF interior and exterior spaces were completely renovated in 2022 with all new furniture, fixtures and state-of-the-art kitchen equipment. The additional patio affords more seating and creates a lively atmosphere for students, professors and families alike!

#### **PROPERTY HIGHLIGHTS**

- All brand new furniture, fixtures and state-of-the-art kitchen equipment is included in the sale price!
- The lease was initiated in 2021 and is good until 1/31/31!
- Monthly rent is currently \$9,892 with annual increases of only 2% increments.
- Sellers are willing to train new owner upon executed agreement of sale and two weeks after settlement.