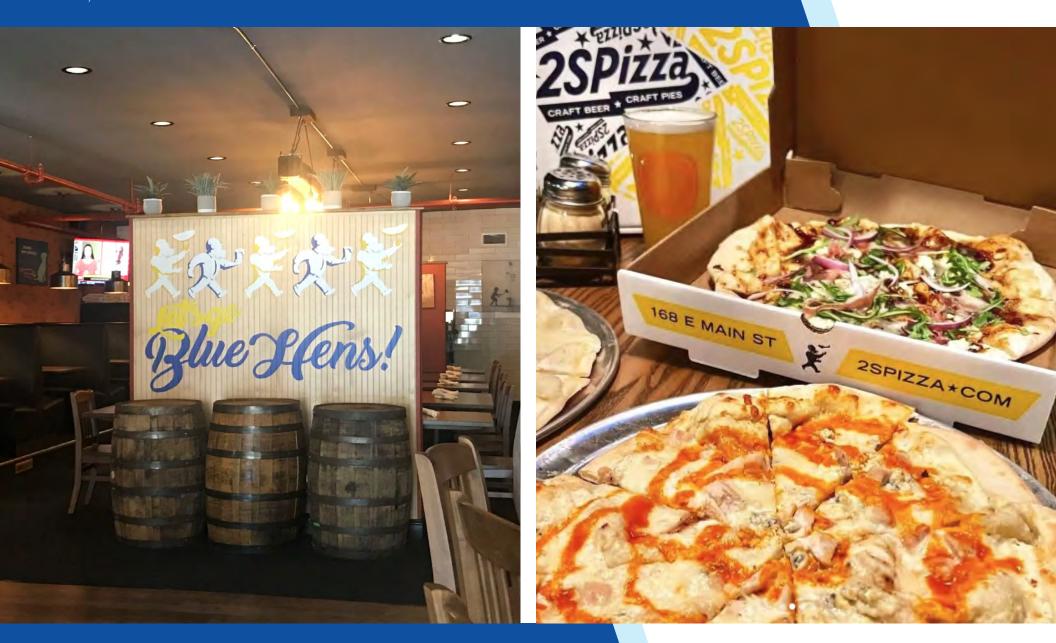

# 168 E MAIN STREET

Newark, DE 19711

JOSEPH LATINA, SIOR Managing Principal O: 302.414.1000 | C: 302.530.1233 jlatina@LMTCRE.com

CRAFT BEER \* CRAFT PIES

#### **PROPERTY DESCRIPTION**

Seller has just reduced the price substantially to move forward with other investments. The furniture and fixtures in the restaurant is valued over \$300,000.

The 3,648 +/- SF interior and exterior spaces were completely renovated in 2022 with all new furniture, fixtures and state-of-the-art kitchen equipment. The additional patio affords more seating and creates a lively atmosphere for students, professors and families alike!