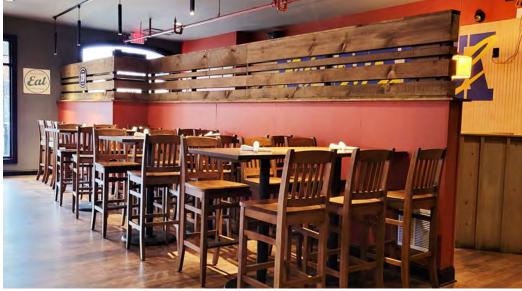

#### **PROPERTY DESCRIPTION**

Seller has just reduced the price substantially to move forward with other investments. The furniture and fixtures in the restaurant is valued over \$300,000.

The 3,648 +/- SF interior and exterior spaces were completely renovated in 2022 with all new furniture, fixtures and state-of-the-art kitchen equipment. The additional patio affords more seating and creates a lively atmosphere for students, professors and families alike!

#### **PROPERTY HIGHLIGHTS**

- All brand new furniture, fixtures and state-of-the-art kitchen equipment is included in the sale price!
- The lease was initiated in 2021 and is good until 1/31/31!
- Monthly rent is currently \$9,892 with annual increases of only 2% increments.
- Sellers are willing to train new owner upon executed agreement of sale and two weeks after settlement.