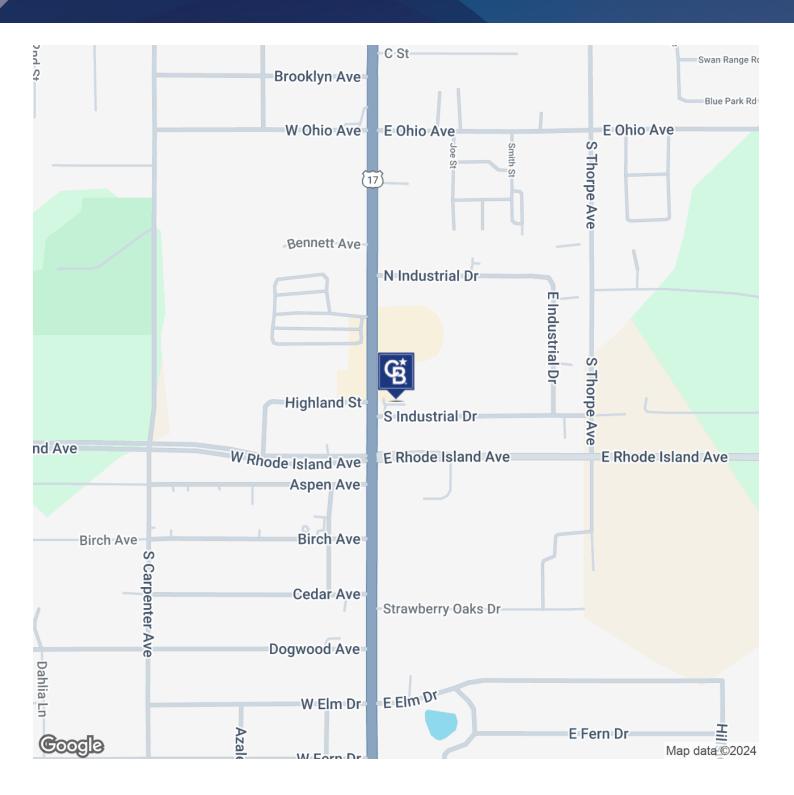

### DPDS FAMILY PARTNERSHIP LTD.

123 S. Industrial Drive Orange City, FL 32763

#### **PROPERTY DESCRIPTION**

Lease this Office space in the heart of Orange City. The property is ideally situated on the corner of S. Industrial Dr. and highly visible 17-92. Advent Health Fish Memorial Hospital is only 2-1/2 miles away and minutes away from Enterprise Rd and Saxon Blvd. retail corridors.

#### **PROPERTY HIGHLIGHTS**

- -Highly visible location
- · -Centrally located
- 2-1/2 miles from Advent Health Fish Memorial Hospital