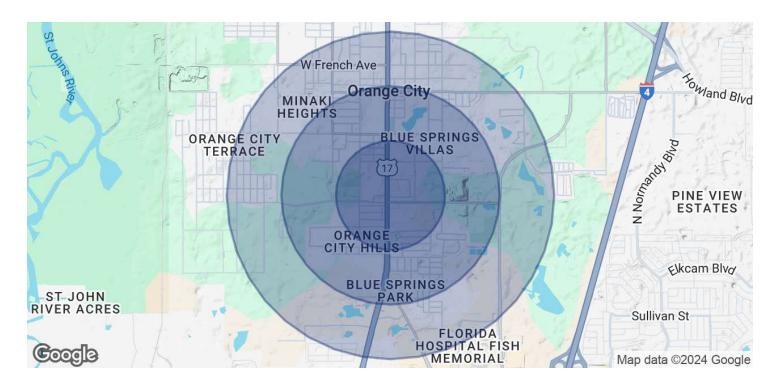

| DEMOGRAPHICS      | 0.5 MILES | 1 MILE   | 1.5 MILES |
|-------------------|-----------|----------|-----------|
| Total Households  | 470       | 2,166    | 4,803     |
| Total Population  | 1,078     | 4,629    | 10,233    |
| Average HH Income | \$48,588  | \$51,043 | \$52,931  |

### DPDS FAMILY PARTNERSHIP LTD.

123 S. Industrial Drive Orange City, FL 32763

| POPULATION           | 0.5 MILES | 1 MILE   | 1.5 MILES |
|----------------------|-----------|----------|-----------|
| Total Population     | 1,078     | 4,629    | 10,233    |
| Average Age          | 39.1      | 44.1     | 43.7      |
| Average Age (Male)   | 36.3      | 43.8     | 42        |
| Average Age (Female) | 45.5      | 47.7     | 47.7      |
| HOUSEHOLDS & INCOME  | 0.5 MILES | 1 MILE   | 1.5 MILES |
| Total Households     | 470       | 2,166    | 4,803     |
| # of Persons per HH  | 2.3       | 2.1      | 2.1       |
| Average HH Income    | \$48,588  | \$51,043 | \$52,931  |