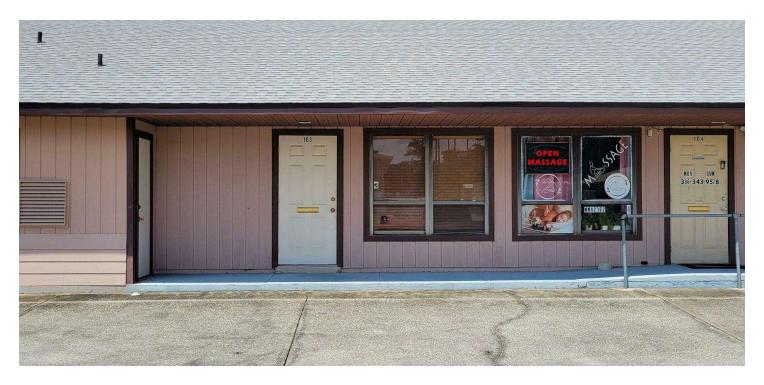

#### **PROPERTY DESCRIPTION**

Lease this Office space in the heart of Orange City. The property is ideally situated on the corner of S. Industrial Dr. and highly visible 17-92. Advent Health Fish Memorial Hospital is only 2-1/2 miles away and minutes away from Enterprise Rd and Saxon Blvd. retail corridors.

## 123 S. Industrial Dr. Suite 103

Approx. 800 Sq. Ft.