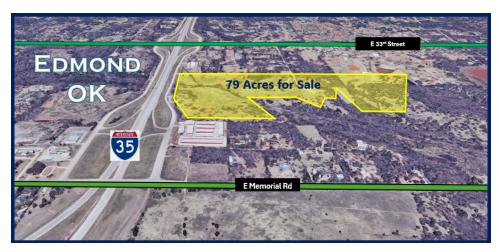

# 79 ACRES FOR SALE

I-35 BTWN MEMORIAL & 33RD EDMOND, OK

### **LOCATION OVERVIEW**

This property is located along the East side of I-35 between Memorial and 33rd Street in Edmond, OK.

## **PROPERTY HIGHLIGHTS**

- Oklahoma City Address / Edmond School District
- One of the larger single tracts along I-35
- I-35 Frontage