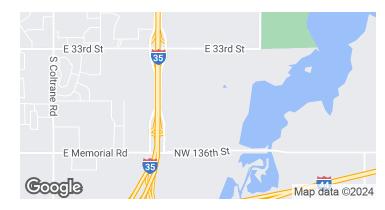

### **LOCATION OVERVIEW**

This property is located along the East side of I-35 between Memorial and 33rd Street in Edmond, OK.