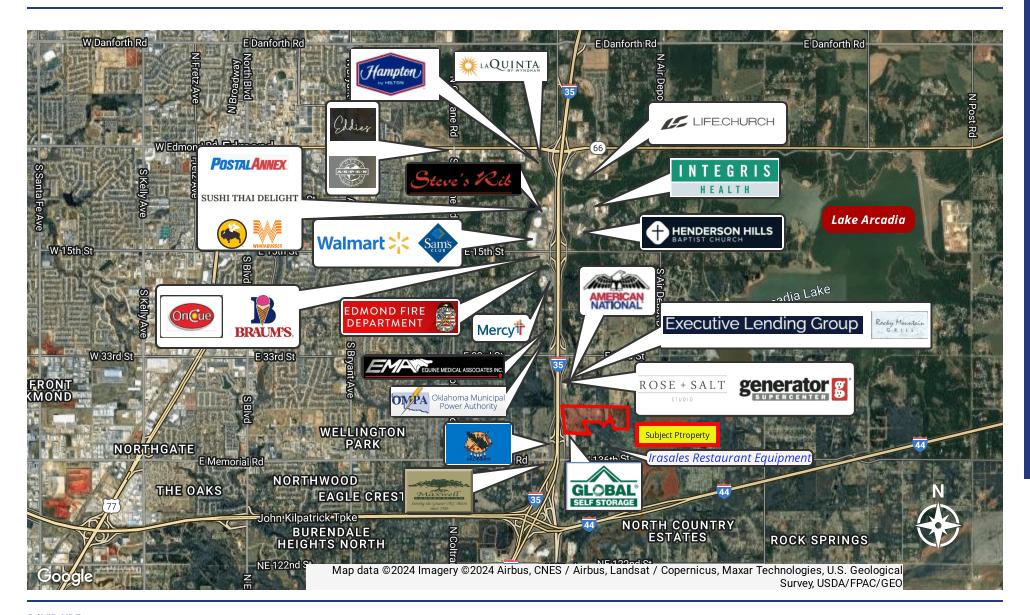

### **LOCATION OVERVIEW**

This property is located along the East side of I-35 between Memorial and 33rd Street in Edmond, OK.

## **PROPERTY HIGHLIGHTS**

- Oklahoma City Address / Edmond School District
- One of the larger single tracts along I-35
- I-35 Frontage