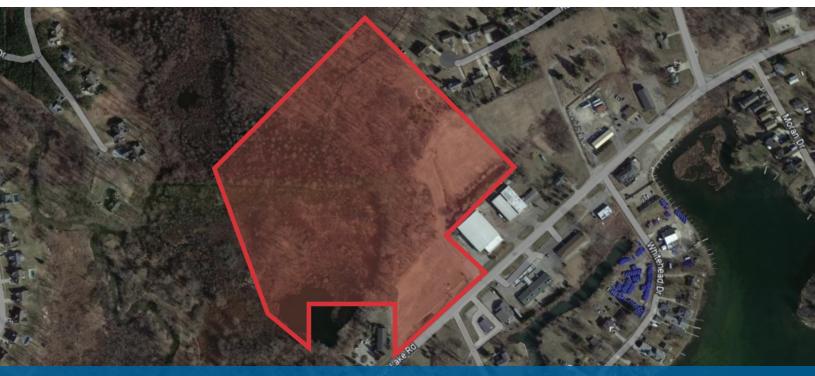

## Silver Lake Road Development

Silver Lake Rd and Softwater Lake Dr Linden, Michigan 48451

#### **Property Highlights**

- 23,22 Acres For Sale on Silver Lake Road
- 8 +/- Acres Wetland
- 15 +/- Acres for Commercial/Industrial/Residential
- Prime Main Road Frontage on Silver Lake Rd
- Sewage Line Comes Out of Silver Lake Rd
- Zoned: M-1 Light Manufacturing
- Ideal for Storage, Warehousing, Wholesale, Retail Distribution, Recreational Facilities, Offices, Restaurants, and Many Other Uses
- 2021 Taxes: Winter \$1,371.54 Summer \$1,335.72
- Parcel ID: 01-35-503-003
  Sale Price: \$529,000.00