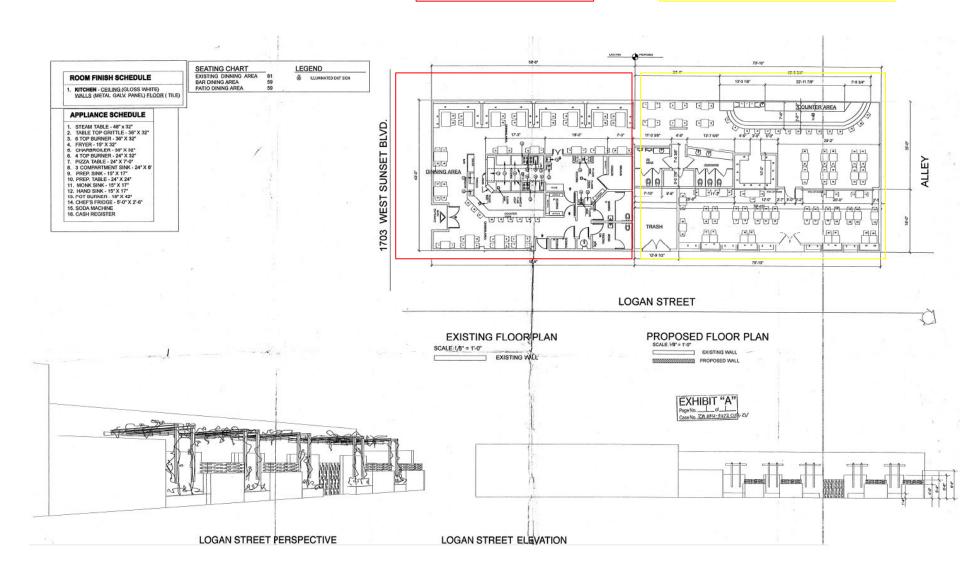

,044 SF Rear Patio Area

#### PROPERTY HIGHLIGHTS

- Rare Bow Truss Ceilings
- 2 Hoods (9 and 10 Feet +/-)
- Walk-In Cooler (150 SF +/-)
- CUB For Full Liquor (8-2am Friday and Saturday, 8-12am Sun-Thurs)
- 199 Interior Seats + 59 Patio Seats
- Plentiful Adjacent Parking
- Adjacent Tenants: Sticky Rice, Masa, El Prado, Triple Beam Pizza, Sage, Bar Flores, Lowboy, Walgreens, Lassens, and Many Others
- Highly Trafficked Prime Corner Location

### THE AREA

- Heavy Automobile Traffic
- Walkable to Dodger Stadium
- Located On The Same Street As The Echo Park Farmers' Market (Every Friday)

\*All uses, sizes, information, and dimensions contained herein must be verified by buyer/tenant and subject to terms and conditions.

district

## FLOOR PLAN

2,519 SF Restaurant Space

1,931 SF Raw Space



# THE NEIGHBORHOOD