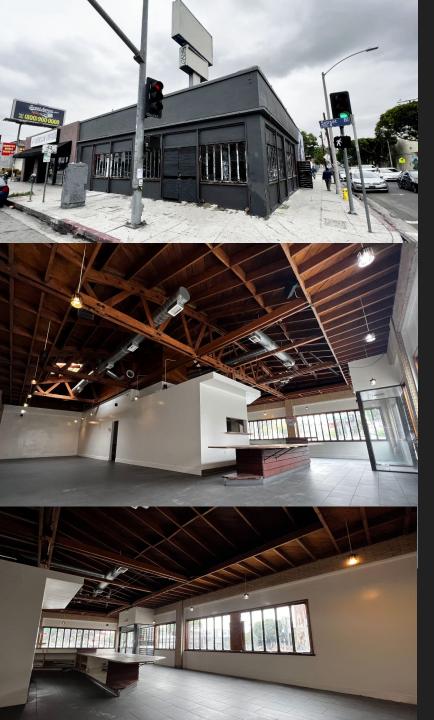

RETAIL & RESTAURANT OPPORTUNITY 1701 W. SUNSET BLVD | ECHO PARK

district

#### PROPERTY HIGHLIGHTS

- Rare Bow Truss Ceilings
- 2 Hoods (9 and 10 Feet +/-)
- Walk-In Cooler (150 SF +/-)
- CUB For Full Liquor (8-2am Friday and Saturday, 8-12am Sun-Thurs)
- 199 Interior Seats + 59 Patio Seats
- Plentiful Adjacent Parking
- Adjacent Tenants: Sticky Rice, Masa, El Prado, Triple Beam Pizza, Sage, Bar Flores, Lowboy, Walgreens, Lassens, and Many Others
- Highly Trafficked Prime Corner Location