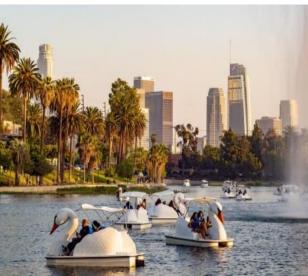

OPERTY HIGHLIGHTS

- Rare Bow Truss Ceilings
- 2 Hoods (9 and 10 Feet +/-)
- Walk-In Cooler (150 SF +/-)
- CUB For Full Liquor (8-2am Friday and Saturday, 8-12am Sun-Thurs)
- 199 Interior Seats + 59 Patio Seats
- Plentiful Adjacent Parking
- Adjacent Tenants: Sticky Rice, Masa, El Prado, Triple Beam Pizza, Sage, Bar Flores, Lowboy, Walgreens, Lassens, and Many Others
- Highly Trafficked Prime Corner Location

### THE AREA

- Heavy Automobile Traffic
- Walkable to Dodger Stadium
- Located On The Same Street As The Echo Park Farmers' Market (Every Friday)

\*All uses, sizes, information, and dimensions contained herein must be verified by buyer/tenant and subject to terms and conditions.

district

## FLOOR PLAN

2,519 SF Restaurant Space

1,931 SF Raw Space



# THE NEIGHBORHOOD