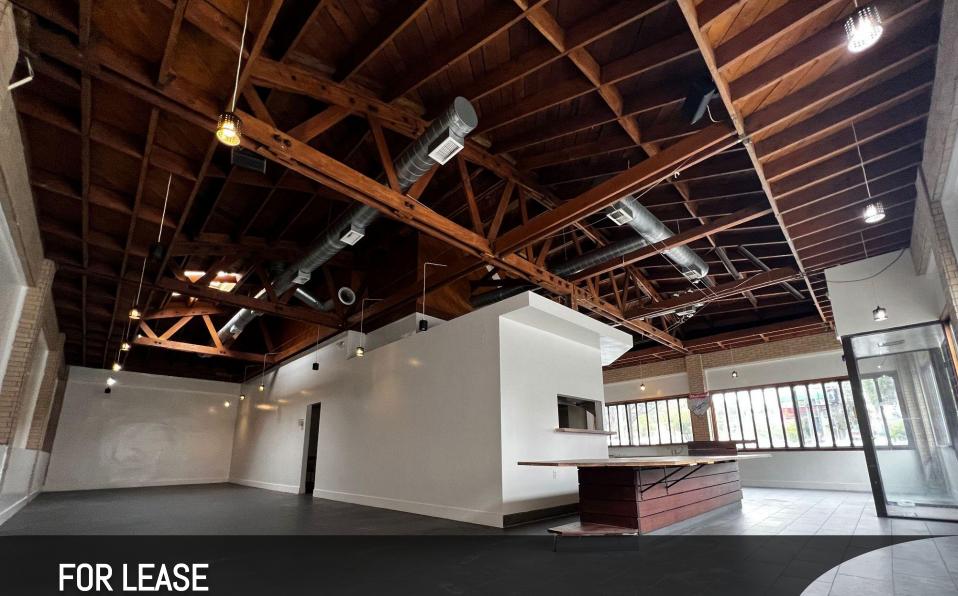

#### PROPERTY HIGHLIGHTS

- Rare Bow Truss Ceilings
- 2 Hoods (9 and 10 Feet +/-)
- Walk-In Cooler (150 SF +/-)
- CUB For Full Liquor (8-2am Friday and Saturday, 8-12am Sun-Thurs)
- 199 Interior Seats + 59 Patio Seats
- Plentiful Adjacent Parking
- Adjacent Tenants: Sticky Rice, Masa, El Prado, Triple Beam Pizza, Sage, Bar Flores, Lowboy, Walgreens, Lassens, and Many Others
- Highly Trafficked Prime Corner Location

## FLOOR PLAN

2,519 SF Restaurant Space

1,931 SF Raw Space