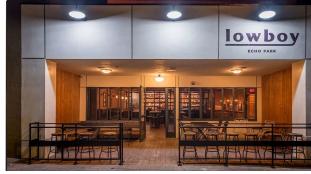

#### PROPERTY HIGHLIGHTS

- Rare Bow Truss Ceilings
- 2 Hoods (9 and 10 Feet +/-)
- Walk-In Cooler (150 SF +/-)
- CUB For Full Liquor (8-2am Friday and Saturday, 8-12am Sun-Thurs)
- 199 Interior Seats + 59 Patio Seats
- Plentiful Adjacent Parking
- Adjacent Tenants: Sticky Rice, Masa, El Prado, Triple Beam Pizza, Sage, Bar Flores, Lowboy, Walgreens, Lassens, and Many Others
- Highly Trafficked Prime Corner Location