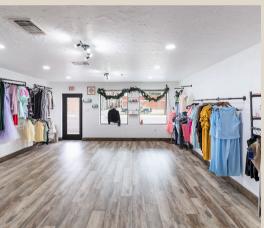

## ABOUT THE PROPERTY

Discover this beautifully renovated commercial space, perfect for YOUR business! Located right on Bridge St/Hwy 377,

With dedicated, but separate spaces, the front offers windows and natural lighting with great opportunity for retail and visibility, while the back allows for private workspace, storage, office, etc. This move-in ready space is perfect for retail, storefront, or small office needs. Don't miss out on this rare updated commercial opportunity—schedule your tour today!

## **OUR PROPERTY FEATURES**

- Dedicated parking
- 2024 Class IV Metal Roof
- A clean, modern aesthetic
- New electrical wiring
- Pex plumbing in a fully renovated half bathroom.
- laminate floors
- recessed lighting
- · highway frontage
- near the town square
- open floor plan