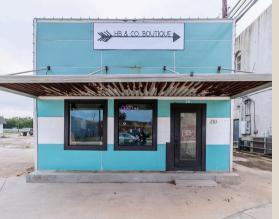

## ABOUT THE PROPERTY

Discover this beautifully renovated commercial space, perfect for YOUR business! Located right on Bridge St/Hwy 377,

With dedicated, but separate spaces, the front offers windows and natural lighting with great opportunity for retail and visibility, while the back allows for private workspace, storage, office, etc. This move-in ready space is perfect for retail, storefront, or small office needs. Don't miss out on this rare updated commercial opportunity—schedule your tour today!

## **OUR PROPERTY FEATURES**

- Dedicated parking
- 2024 Class IV Metal Roof
- A clean, modern aesthetic
- New electrical wiring
- Pex plumbing in a fully renovated half bathroom.
- laminate floors
- recessed lighting
- · highway frontage
- near the town square
- open floor plan