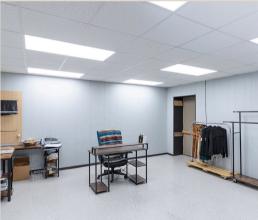

## ABOUT THE PROPERTY

Discover this beautifully renovated commercial space, perfect for YOUR business! Located right on Bridge St/Hwy 377,

With dedicated, but separate spaces, the front offers windows and natural lighting with great opportunity for retail and visibility, while the back allows for private workspace, storage, office, etc. This move-in ready space is perfect for retail, storefront, or small office needs. Don't miss out on this rare updated commercial opportunity—schedule your tour today!

## **OUR PROPERTY FEATURES**

- Dedicated parking
- 2024 Class IV Metal Roof
- A clean, modern aesthetic
- New electrical wiring
- Pex plumbing in a fully renovated half bathroom.
- laminate floors
- recessed lighting
- · highway frontage
- near the town square
- open floor plan