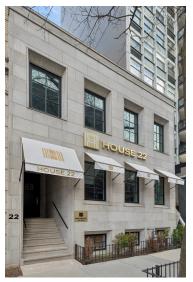

## 22 E. Elm Street | Chicago, IL

FOR LEASE | \$12,000 A MONTH | FULLY FURNISHED

## GOLD COAST MEDICAL OFFICE/ MEDICAL SPA SPACE AVAILABLE FOR LEASE OR SHARE SPACE SHARING CUSTOMIZED FOR YOUR NEEDS

- Lease a fully furnished medical office/spa
- Approximately 2000 sf of divisible space
- Total site square footage: 5,100
- Includes 7 offices, 2 full baths, waiting area and a gorgeous atrium
- Located on one of the most beautiful tree-lined streets in Chicago's Gold Coast
- Standard Chicago Lot