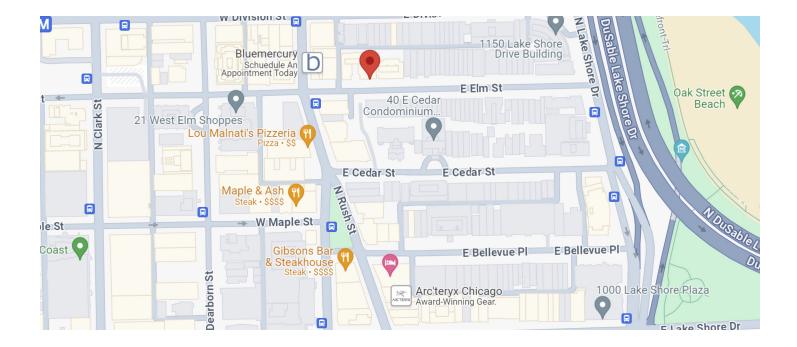

## 22 E. Elm Street | Chicago, IL

FOR LEASE | \$12,000 A MONTH | FULLY FURNISHED

## GOLD COAST MEDICAL OFFICE/ MEDICAL SPA SPACE AVAILABLE FOR LEASE OR SHARE SPACE SHARING CUSTOMIZED FOR YOUR NEEDS

- Lease a fully furnished medical office/spa
- Approximately 2000 sf of divisible space
- Total site square footage: 5,100
- Includes 7 offices, 2 full baths, waiting area and a gorgeous atrium
- Located on one of the most beautiful tree-lined streets in Chicago's Gold Coast
- Standard Chicago Lot