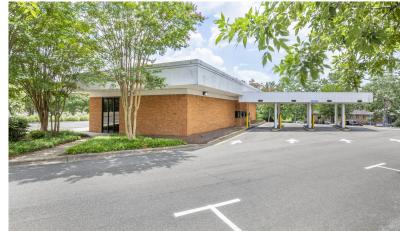

## **0.75** Acres 2,464 SF

This 0.75-acre lot and 2,464 SF single-story building, including a 4-lane drive-thru and 21 surface parking stalls, is suitable for a wide range of uses. Permitted uses in OI-2 include offices, banks, childcare centers, among other uses.

## **43K Vehicles Per Day**

The 1980-built property boasts high traffic counts (43k) and has strong visibility along both US-15 and Sage Rd. The site also has good ingress/egress with two curb cuts, one along Sage Rd and another along Dobbins Dr.