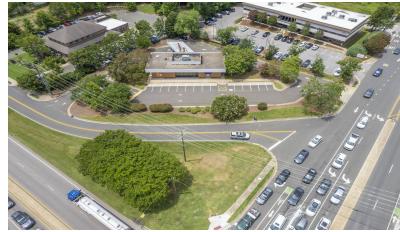

## **Prime Location Near UNC at Chapel Hill**

This former bank site is located at the signalized corner of Durham-Chapel Hill Blvd/ Fordham Blvd (US-15) and Sage Rd less than 1 mile from the I-40 Exit 270. The site benefits from strong nearby retail synergies and its proximity to UNC at Chapel Hill.

## **0.75** Acres 2,464 SF

This 0.75-acre lot and 2,464 SF single-story building, including a 4-lane drive-thru and 21 surface parking stalls, is suitable for a wide range of uses. Permitted uses in OI-2 include offices, banks, childcare centers, among other uses.

## **43K Vehicles Per Day**

The 1980-built property boasts high traffic counts (43k) and has strong visibility along both US-15 and Sage Rd. The site also has good ingress/egress with two curb cuts, one along Sage Rd and another along Dobbins Dr.