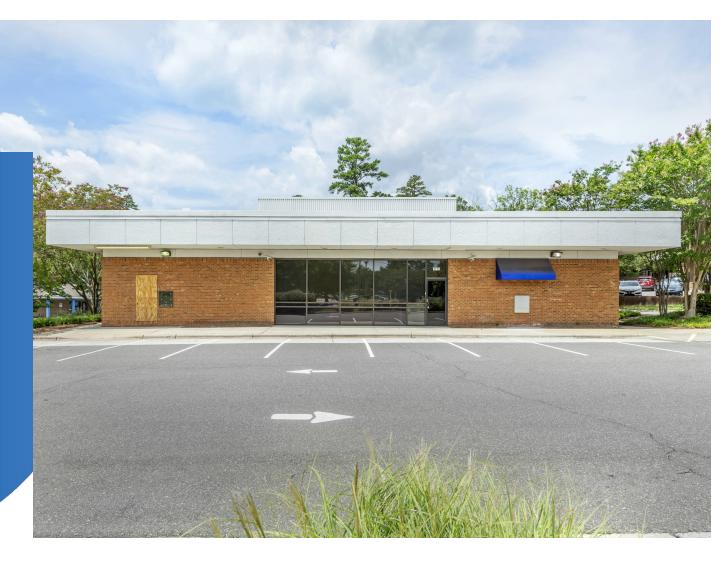

## FOR SALE **FORMER BANK BRANCH AT A** SIGNALIZED CORNER

1775 Dobbins Drive, Chapel Hill, NC 27514

## **Prime Location Near UNC at Chapel Hill**

This former bank site is located at the signalized corner of Durham-Chapel Hill Blvd/ Fordham Blvd (US-15) and Sage Rd less than 1 mile from the I-40 Exit 270. The site benefits from strong nearby retail synergies and its proximity to UNC at Chapel Hill.

## **0.75** Acres 2,464 SF

This 0.75-acre lot and 2,464 SF single-story building, including a 4-lane drive-thru and 21 surface parking stalls, is suitable for a wide range of uses. Permitted uses in OI-2 include offices, banks, childcare centers, among other uses.