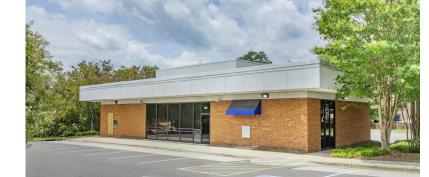

## **0.75** Acres 2,464 SF

This 0.75-acre lot and 2,464 SF single-story building, including a 4-lane drive-thru and 21 surface parking stalls, is suitable for a wide range of uses. Permitted uses in OI-2 include offices, banks, childcare centers, among other uses.

## **43K Vehicles Per Day**

The 1980-built property boasts high traffic counts (43k) and has strong visibility along both US-15 and Sage Rd. The site also has good ingress/egress with two curb cuts, one along Sage Rd and another along Dobbins Dr.