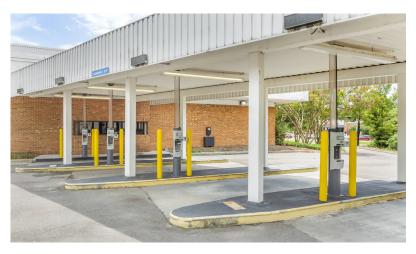

## **0.75** Acres 2,464 SF

This 0.75-acre lot and 2,464 SF single-story building, including a 4-lane drive-thru and 21 surface parking stalls, is suitable for a wide range of uses. Permitted uses in OI-2 include offices, banks, childcare centers, among other uses.