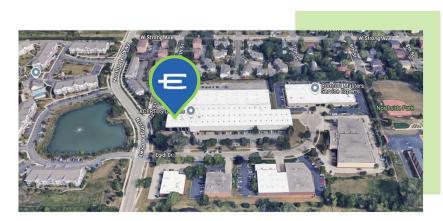

### LOCATION

# 275 12<sup>th</sup> Street, Wheeling

**Proximity to Major Highways**: Convenient access to major highways, including Interstate 294 (I-294), Interstate 94

**Nearby Dining Options**: A variety of restaurants and cafes within a short drive, ideal for business lunches and employee convenience

**Retail and Shopping Centers**: Close to shopping areas, providing easy access to retail services for employees and visitors

Transportation: Near Metra Train Station and Chicago Executive Airport

Brian Bocci, SIOR 847-310-4296 bbocci@entrecommercial.com