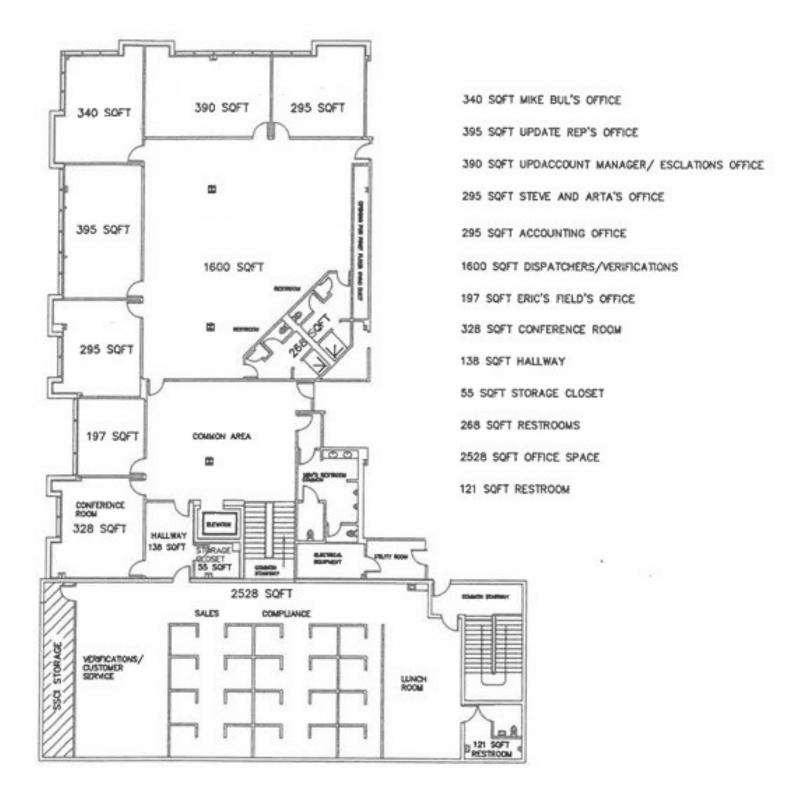

#### **FLOOR PLAN**

Brian Bocci, SIOR 847-310-4296 bbocci@entrecommercial.com

The information contained herein is from sources deemed reliable but is submitted subject to errors, omissions and to change of price or terms without notice.

#### FOR LEASE: High End Office/Showroom

OFFICE SIZE: 295-6,451 SF

PARKING: 30-40 Car Parking

**CONSTRUCTION: Masonry** 

WASHROOMS: 2 Sets of Male and Female

**CEILINGS: 10' Ceilings** 

ACCESS: 2 Stairways and Elevator

SPRINKLERED: Yes

LAYOUT: Large Bullpen, 7 Large Private Offices, Conference Room, Lunchroom, + Newer Constructed Call Center Space