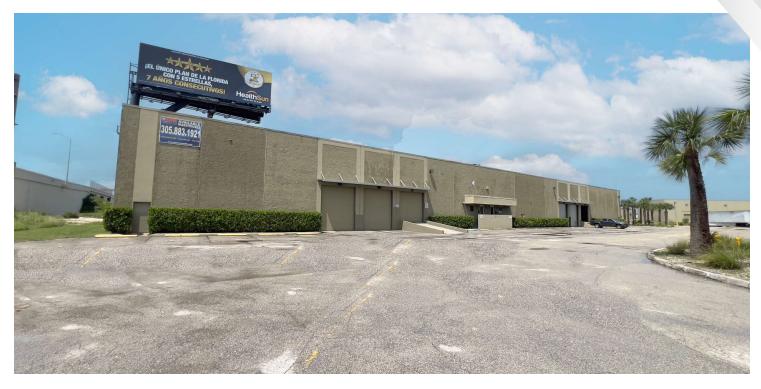

### **PROPERTY DESCRIPTION**

Medley Palmetto Industrial Park consists of 10 concrete dock high buildings, perfect for distribution or manufacturing. With a minimum unit size of 3,080 square feet, fully air-conditioned office space, 20 - 24' clear ceilings and 150' truck courts, MPIP provides functional industrial warehouse space within the Medley industrial market.

### LOCATION DESCRIPTION

Situated on a major Highway such as Palmetto Expressway, Medley Palmetto Industrial Park offers convenient access to all major thoroughfares as well as excellent frontage and exposure. Located Just south of NW South River Drive between NW 74th Avenue and Palmetto Expressway. MPIP is only minutes away to both Palmetto Expressway and Florida Turnpike via Okeechobee Road which in turn provides access to every highway and port in the county. Miami International Airport and PortMiami are accessible within minutes from Dolphin Expressway, Broward County and Port Everglades from I-75 and I-95.

## **PROPERTY FEATURES**

- +/- 15,040 Sq. Ft. Total Size
- +/- 1,800 Sq. Ft. Office
- +/- 13,240 Sq. Ft. Warehouse
- Two (2) Dock High Loading Doors
- One (1) Ramp Loading Doors
- 22' Clear Ceiling Height
- Fully Fire Sprinkled
- (2) 200 Amp 3-Phase 120/240V
- Fully Fire Sprinkled Building
- Corner/End Unit
- Fronting The Palmetto Expressway
- The unit will be ready at the end of Q2 2025