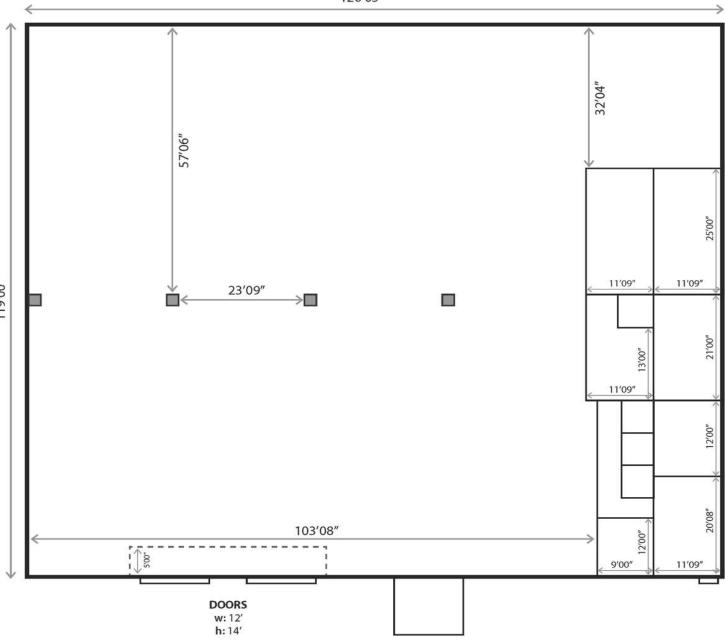

## **PROPERTY FEATURES**

- +/- 15,040 Sq. Ft. Total Size
- +/- 1,800 Sq. Ft. Office
- +/- 13,240 Sq. Ft. Warehouse
- Two (2) Dock High Loading Doors
- One (1) Ramp Loading Doors
- 22' Clear Ceiling Height
- Fully Fire Sprinkled
- (2) 200 Amp 3-Phase 120/240V
- Fully Fire Sprinkled Building
- Corner/End Unit
- Fronting The Palmetto Expressway
- The unit will be ready at the end of Q2 2025

#### 126'05"

MORE INFORMATION

119'00"