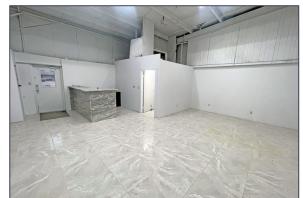

estanding building (12,000 sq. ft.) along with (2,400 sq. ft.) pole barn on the property
- Excellent for many uses
- Trench drain length of building, has drive-thru capability, camera system in place, good outside lighting
- Next to fire department, near MBS International Airport and within minutes of I-75
- Sale Price: \$329,000 (\$22.85/sq.ft.)



For more information, please contact:

MARVIN PETROUS (248) 359 0647 mpetrous@signatureassociates.com JOE RIZQALLAH (616) 235 6007 jrizqallah@signatureassociates.com JACK TOWNSEND (248) 948 0115 jtownsend@signatureassociates.com

### Industrial For Sale

14,400 Square Feet AVAILABLE

#### **Additional Exterior Photos**





For more information, please contact:

Industrial For Sale

14,400 Square Feet AVAILABLE

#### **Interior Photos**









Industrial For Sale

14,400 Square Feet AVAILABLE

#### Aerial



Industrial For Sale

14,400 Square Feet AVAILABLE

### **Nearby Businesses**