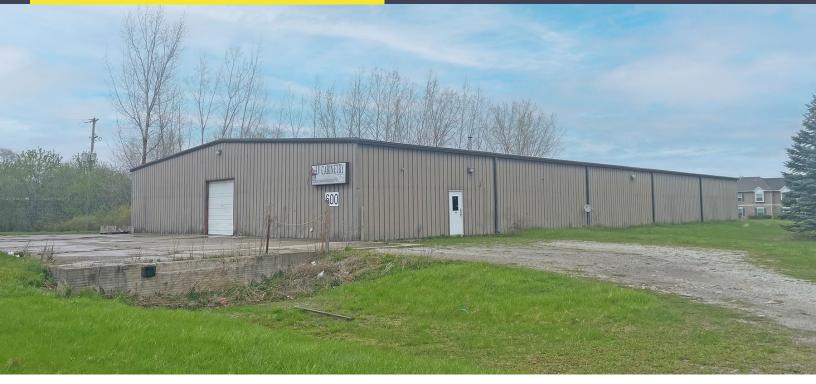

# 600 S. OUTER DRIVE SAGINAW, MICHIGAN

INDUSTRIAL FOR SALE 14,400 Square Feet Available

### FORMER GRANITE COMPANY

#### **PROPERTY FEATURES**

- 14,400 square feet available
- 1,000 square feet office
- 10' 14' clear height
- (2) 16' x 13', 10' x 10' grade level doors
- (1) truckwell
- Freestanding building (12,000 sq. ft.) along with (2,400 sq. ft.) pole barn on the property
- Excellent for many uses
- Trench drain length of building, has drive-thru capability, camera system in place, good outside lighting
- Next to fire department, near MBS International Airport and within minutes of I-75
- Sale Price: \$329,000 (\$22.85/sq.ft.)