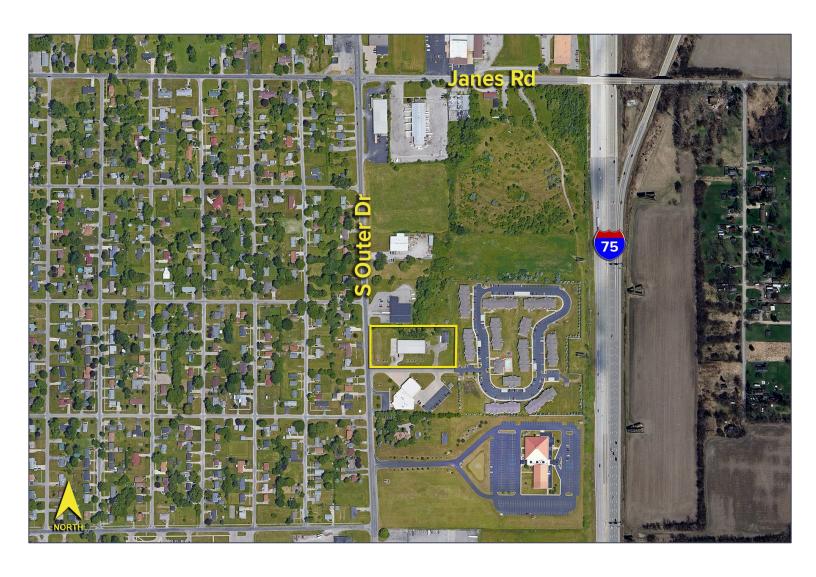

e barn on the property
- Excellent for many uses
- Trench drain length of building, has drive-thru capability, camera system in place, good outside lighting
- Next to fire department, near MBS International Airport and within minutes of I-75
- Sale Price: \$329,000 (\$22.85/sq.ft.)



For more information, please contact:

MARVIN PETROUS (248) 359 0647 mpetrous@signatureassociates.com JOE RIZQALLAH (616) 235 6007 jrizqallah@signatureassociates.com JACK TOWNSEND (248) 948 0115 jtownsend@signatureassociates.com

### Industrial For Sale

14,400 Square Feet AVAILABLE

#### **Additional Exterior Photos**





For more information, please contact:

Industrial For Sale

14,400 Square Feet AVAILABLE

#### **Interior Photos**









Industrial For Sale

14,400 Square Feet AVAILABLE

#### Aerial



Industrial For Sale

14,400 Square Feet AVAILABLE

### **Nearby Businesses**