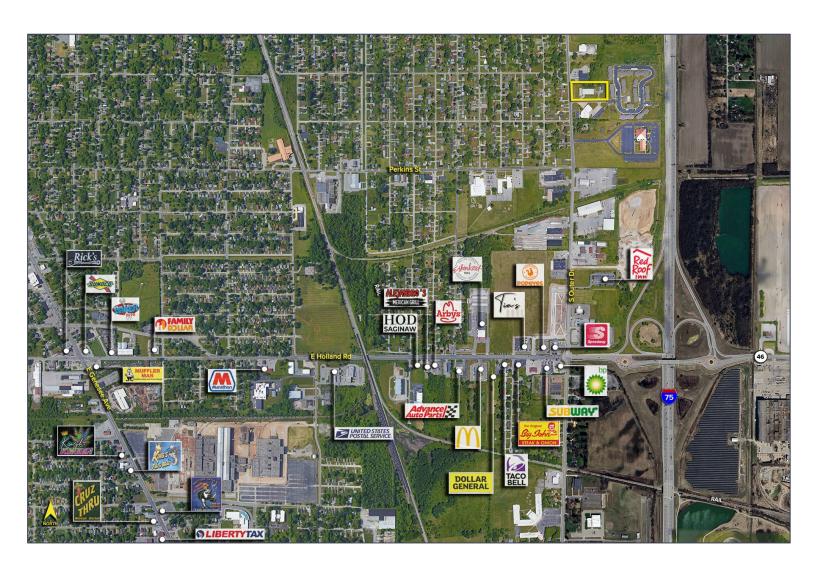

ng, has drive-thru capability, camera system in place, good outside lighting
- Next to fire department, near MBS International Airport and within minutes of I-75
- Sale Price: \$329,000 (\$22.85/sq.ft.)



For more information, please contact:

MARVIN PETROUS (248) 359 0647 mpetrous@signatureassociates.com JOE RIZQALLAH (616) 235 6007 jrizqallah@signatureassociates.com JACK TOWNSEND (248) 948 0115 jtownsend@signatureassociates.com

### Industrial For Sale

14,400 Square Feet AVAILABLE

#### **Additional Exterior Photos**





For more information, please contact:

Industrial For Sale

14,400 Square Feet AVAILABLE

#### **Interior Photos**









Industrial For Sale

14,400 Square Feet AVAILABLE

#### Aerial



Industrial For Sale

14,400 Square Feet AVAILABLE

### **Nearby Businesses**