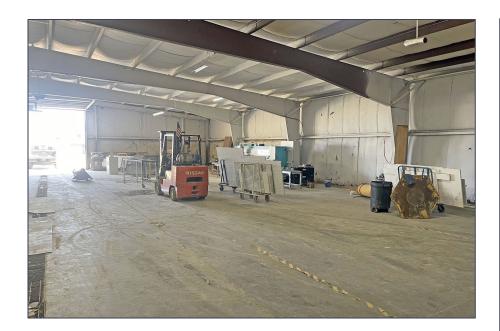

- Freestanding building (12,000 sq. ft.) along with (2,400 sq. ft.) pole barn on the property
- Excellent for many uses
- Trench drain length of building, has drive-thru capability, camera system in place, good outside lighting
- Next to fire department, near MBS International Airport and within minutes of I-75
- Sale Price: \$329,000 (\$22.85/sq.ft.)



For more information, please contact:

MARVIN PETROUS (248) 359 0647 mpetrous@signatureassociates.com JOE RIZQALLAH (616) 235 6007 jrizqallah@signatureassociates.com JACK TOWNSEND (248) 948 0115 jtownsend@signatureassociates.com

### Industrial For Sale

14,400 Square Feet AVAILABLE

#### **Additional Exterior Photos**





For more information, please contact:

Industrial For Sale

14,400 Square Feet AVAILABLE

#### **Interior Photos**









Industrial For Sale

14,400 Square Feet AVAILABLE

#### Aerial



Industrial For Sale

14,400 Square Feet AVAILABLE

### **Nearby Businesses**