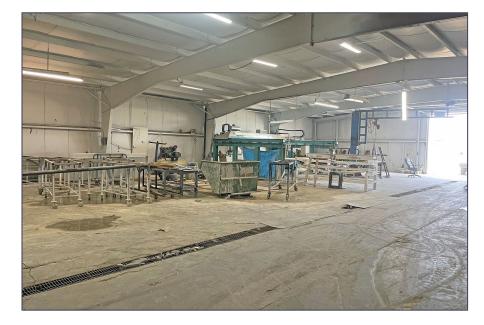

Freestanding building (12,000 sq. ft.) along with (2,400 sq. ft.) pole barn on the property
- Excellent for many uses
- Trench drain length of building, has drive-thru capability, camera system in place, good outside lighting
- Next to fire department, near MBS International Airport and within minutes of I-75
- Sale Price: \$329,000 (\$22.85/sq.ft.)



For more information, please contact:

MARVIN PETROUS (248) 359 0647 mpetrous@signatureassociates.com JOE RIZQALLAH (616) 235 6007 jrizqallah@signatureassociates.com JACK TOWNSEND (248) 948 0115 jtownsend@signatureassociates.com

### Industrial For Sale

14,400 Square Feet AVAILABLE

#### **Additional Exterior Photos**





For more information, please contact:

Industrial For Sale

14,400 Square Feet AVAILABLE

#### **Interior Photos**









Industrial For Sale

14,400 Square Feet AVAILABLE

#### Aerial



Industrial For Sale

14,400 Square Feet AVAILABLE

### **Nearby Businesses**