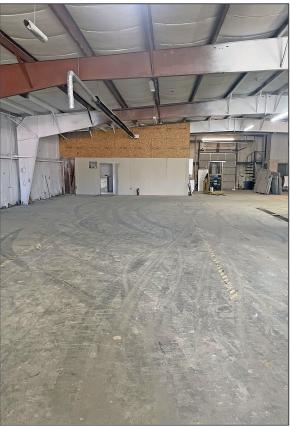

reestanding building (12,000 sq. ft.) along with (2,400 sq. ft.) pole barn on the property
- Excellent for many uses
- Trench drain length of building, has drive-thru capability, camera system in place, good outside lighting
- Next to fire department, near MBS International Airport and within minutes of I-75
- Sale Price: \$329,000 (\$22.85/sq.ft.)



For more information, please contact:

MARVIN PETROUS (248) 359 0647 mpetrous@signatureassociates.com JOE RIZQALLAH (616) 235 6007 jrizqallah@signatureassociates.com JACK TOWNSEND (248) 948 0115 jtownsend@signatureassociates.com

### Industrial For Sale

14,400 Square Feet AVAILABLE

#### **Additional Exterior Photos**





For more information, please contact:

Industrial For Sale

14,400 Square Feet AVAILABLE

#### **Interior Photos**









Industrial For Sale

14,400 Square Feet AVAILABLE

#### Aerial



Industrial For Sale

14,400 Square Feet AVAILABLE

### **Nearby Businesses**