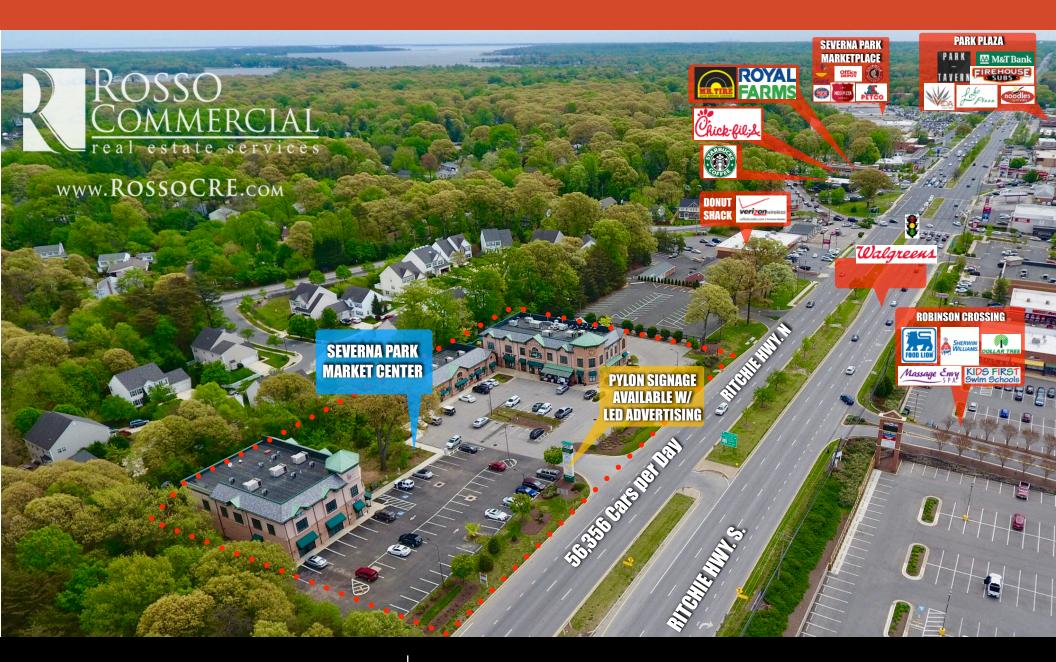

485-487 Ritchie Hwy. Severna Park, MD PREMIER SEVERNA PARK COMMUNITY SHOPPING CENTER

## 56,356 Cars per Day

## Property Features

- Multiple Space Sizes Available
- Competitively Priced

**Full Access** 

South & Northbound

- New Parking Plan/Layout Recently Completed
- Located in upscale mixed-use center
- Easy access both northbound & southbound Ritchie Hwy., in heart of Severna Park
- Highly visible (56k Cars/Day) along Ritchie Hwy w/ Pylon Signage & additional advertising on LED Board
- Valuable existing improvements in place