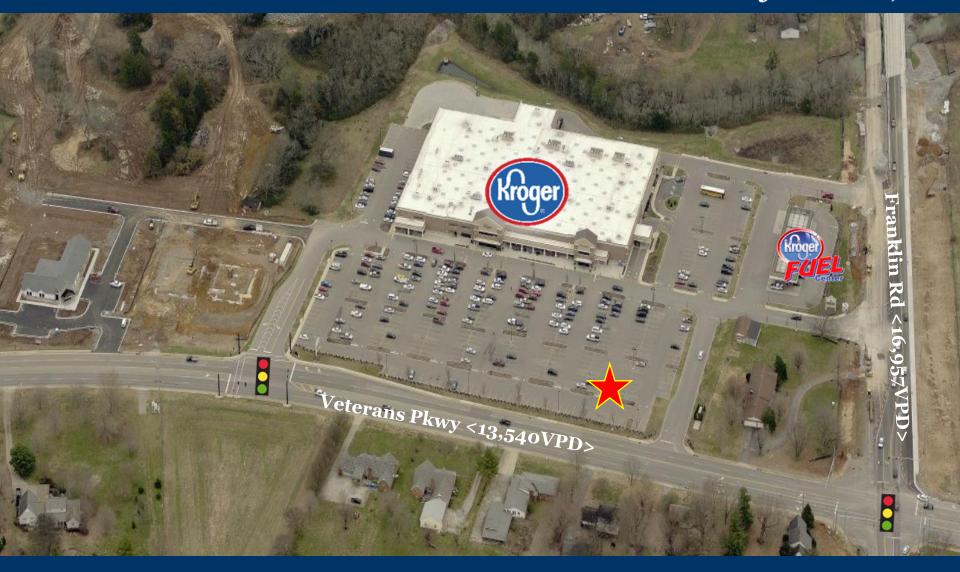

# PRIME RETAIL SPACE AVAILABLE ADJACENT TO KROGER

| PROPERTY DETAILS              |                                              |  |
|-------------------------------|----------------------------------------------|--|
| Address                       | 4432 Veterans Pkwy<br>Murfreesboro, TN       |  |
| Estimated<br>Completion Date  | Q4 2023                                      |  |
| Total Square<br>Footage       | 6,330 sf                                     |  |
| Available Square<br>Footage   | 1,400 up to 6,330 SF                         |  |
| Asking Rent                   | \$32/psf (NNN)                               |  |
| Anchor                        | Located adjacent to Kroger<br>Marketplace    |  |
| Co-Tenants                    | Outparcels include: Kroger<br>Fuel Center    |  |
| Daily Traffic<br>Counts (VPD) | Veterans Pkwy: 13,540<br>Franklin Rd: 16,957 |  |

#### **PROPERTY SUMMARY**

Kroger-anchored center located a few short minutes outside of Murfreesboro. Murfreesboro, TN is a secondary market about 30 minutes outside of Nashville, and has a total population of about 250,000 people. 6,330 square feet of retail space along Veterans Parkway will be available Q4 2023.