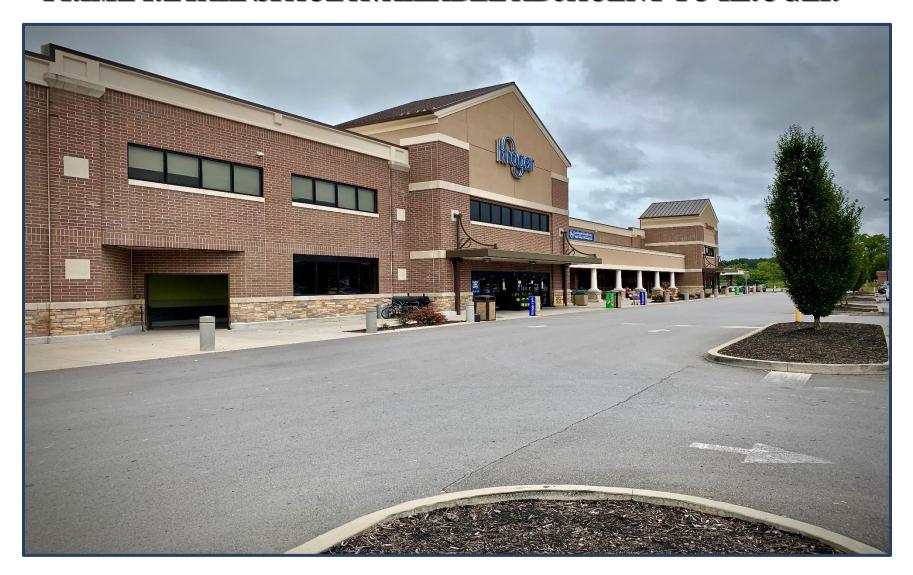

# PRIME RETAIL SPACE AVAILABLE ADJACENT TO KROGER

| PROPERTY DETAILS              |                                              |  |
|-------------------------------|----------------------------------------------|--|
| Address                       | 4432 Veterans Pkwy<br>Murfreesboro, TN       |  |
| Estimated<br>Completion Date  | Q4 2023                                      |  |
| Total Square<br>Footage       | 6,330 sf                                     |  |
| Available Square<br>Footage   | 1,400 up to 6,330 SF                         |  |
| Asking Rent                   | \$32/psf (NNN)                               |  |
| Anchor                        | Located adjacent to Kroger<br>Marketplace    |  |
| Co-Tenants                    | Outparcels include: Kroger<br>Fuel Center    |  |
| Daily Traffic<br>Counts (VPD) | Veterans Pkwy: 13,540<br>Franklin Rd: 16,957 |  |

#### **PROPERTY SUMMARY**

Kroger-anchored center located a few short minutes outside of Murfreesboro. Murfreesboro, TN is a secondary market about 30 minutes outside of Nashville, and has a total population of about 250,000 people. 6,330 square feet of retail space along Veterans Parkway will be available Q4 2023.