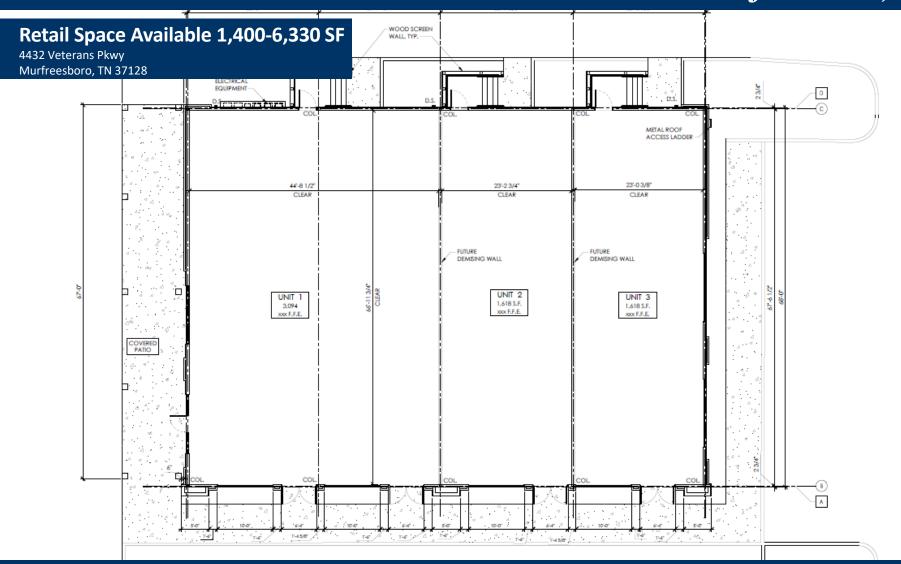

# PRIME RETAIL SPACE AVAILABLE ADJACENT TO KROGER

| PROPERTY DETAILS              |                                              |  |
|-------------------------------|----------------------------------------------|--|
| Address                       | 4432 Veterans Pkwy<br>Murfreesboro, TN       |  |
| Estimated<br>Completion Date  | Q4 2023                                      |  |
| Total Square<br>Footage       | 6,330 sf                                     |  |
| Available Square<br>Footage   | 1,400 up to 6,330 SF                         |  |
| Asking Rent                   | \$32/psf (NNN)                               |  |
| Anchor                        | Located adjacent to Kroger<br>Marketplace    |  |
| Co-Tenants                    | Outparcels include: Kroger<br>Fuel Center    |  |
| Daily Traffic<br>Counts (VPD) | Veterans Pkwy: 13,540<br>Franklin Rd: 16,957 |  |

#### **PROPERTY SUMMARY**

Kroger-anchored center located a few short minutes outside of Murfreesboro. Murfreesboro, TN is a secondary market about 30 minutes outside of Nashville, and has a total population of about 250,000 people. 6,330 square feet of retail space along Veterans Parkway will be available Q4 2023.