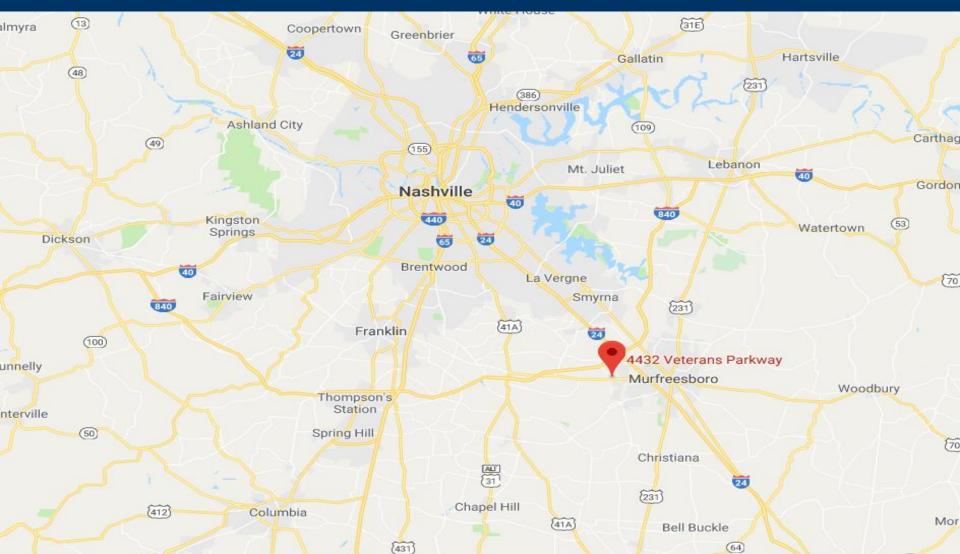

# PRIME RETAIL SPACE AVAILABLE ADJACENT TO KROGER

| PROPERTY DETAILS              |                                              |  |
|-------------------------------|----------------------------------------------|--|
| Address                       | 4432 Veterans Pkwy<br>Murfreesboro, TN       |  |
| Estimated<br>Completion Date  | Q4 2023                                      |  |
| Total Square<br>Footage       | 6,330 sf                                     |  |
| Available Square<br>Footage   | 1,400 up to 6,330 SF                         |  |
| Asking Rent                   | \$32/psf (NNN)                               |  |
| Anchor                        | Located adjacent to Kroger<br>Marketplace    |  |
| Co-Tenants                    | Outparcels include: Kroger<br>Fuel Center    |  |
| Daily Traffic<br>Counts (VPD) | Veterans Pkwy: 13,540<br>Franklin Rd: 16,957 |  |

#### **PROPERTY SUMMARY**

Kroger-anchored center located a few short minutes outside of Murfreesboro. Murfreesboro, TN is a secondary market about 30 minutes outside of Nashville, and has a total population of about 250,000 people. 6,330 square feet of retail space along Veterans Parkway will be available Q4 2023.