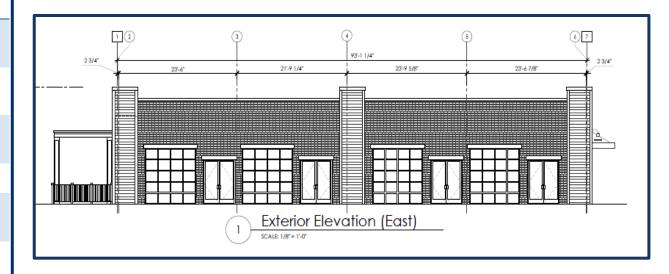

# PRIME RETAIL SPACE AVAILABLE ADJACENT TO KROGER

| PROPERTY DETAILS              |                                              |  |
|-------------------------------|----------------------------------------------|--|
| Address                       | 4432 Veterans Pkwy<br>Murfreesboro, TN       |  |
| Estimated<br>Completion Date  | Q4 2023                                      |  |
| Total Square<br>Footage       | 6,330 sf                                     |  |
| Available Square<br>Footage   | 1,400 up to 6,330 SF                         |  |
| Asking Rent                   | \$32/psf (NNN)                               |  |
| Anchor                        | Located adjacent to Kroger<br>Marketplace    |  |
| Co-Tenants                    | Outparcels include: Kroger<br>Fuel Center    |  |
| Daily Traffic<br>Counts (VPD) | Veterans Pkwy: 13,540<br>Franklin Rd: 16,957 |  |

#### **PROPERTY SUMMARY**

Kroger-anchored center located a few short minutes outside of Murfreesboro. Murfreesboro, TN is a secondary market about 30 minutes outside of Nashville, and has a total population of about 250,000 people. 6,330 square feet of retail space along Veterans Parkway will be available Q4 2023.