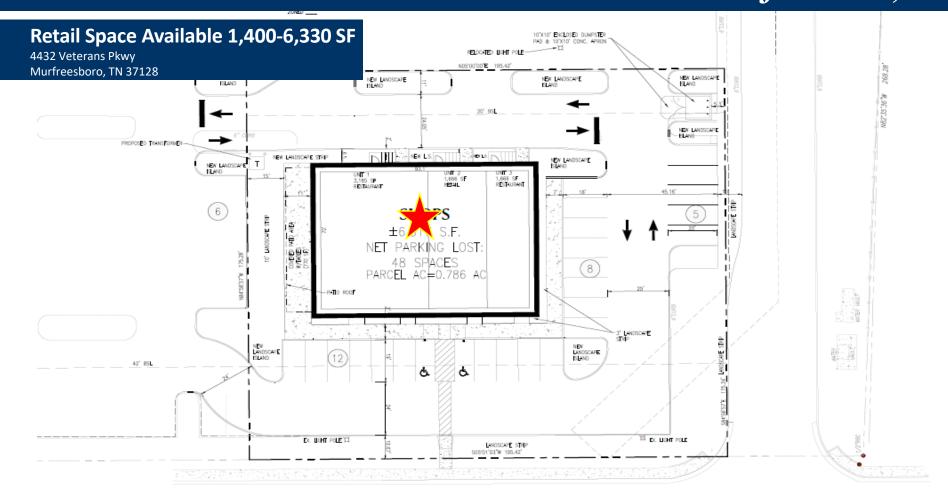

# PRIME RETAIL SPACE AVAILABLE ADJACENT TO KROGER

| PROPERTY DETAILS              |                                              |  |
|-------------------------------|----------------------------------------------|--|
| Address                       | 4432 Veterans Pkwy<br>Murfreesboro, TN       |  |
| Estimated<br>Completion Date  | Q4 2023                                      |  |
| Total Square<br>Footage       | 6,330 sf                                     |  |
| Available Square<br>Footage   | 1,400 up to 6,330 SF                         |  |
| Asking Rent                   | \$32/psf (NNN)                               |  |
| Anchor                        | Located adjacent to Kroger<br>Marketplace    |  |
| Co-Tenants                    | Outparcels include: Kroger<br>Fuel Center    |  |
| Daily Traffic<br>Counts (VPD) | Veterans Pkwy: 13,540<br>Franklin Rd: 16,957 |  |

#### **PROPERTY SUMMARY**

Kroger-anchored center located a few short minutes outside of Murfreesboro. Murfreesboro, TN is a secondary market about 30 minutes outside of Nashville, and has a total population of about 250,000 people. 6,330 square feet of retail space along Veterans Parkway will be available Q4 2023.

#### Kroger Anchored Center Murfreesboro, TN

VETERANS PARKWAY