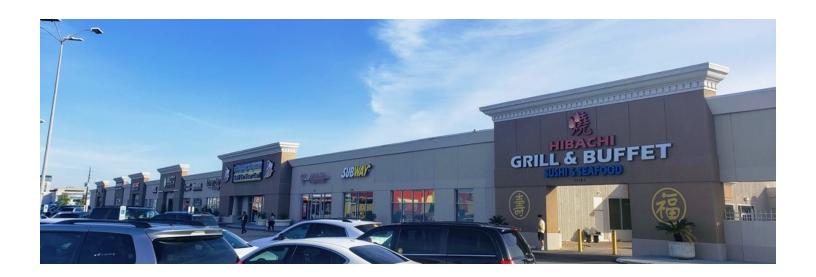

### **PROPERTY OVERVIEW**

Available SF: 8,550 SF

The Tully Shopping Center is located on Katy Freeway between Dairy Ashford and North Kirkwood in the West Memorial/Energy Corridor of Houston Texas. The center has clear visibility from I-10 with direct access from Dairy Ashford.

# **TULLY SHOPPING CENTER**

SILVESTRI
—INVESTMENTS —

12121 KATY FREEWAY, HOUSTON, TX 77079

| CURREN                                                                                          | T TENANTS                                                                                                                                                                              |                                                                                                                                     |                                               |                                                                                     |                                                           |
|-------------------------------------------------------------------------------------------------|----------------------------------------------------------------------------------------------------------------------------------------------------------------------------------------|-------------------------------------------------------------------------------------------------------------------------------------|-----------------------------------------------|-------------------------------------------------------------------------------------|-----------------------------------------------------------|
| Building                                                                                        | 1                                                                                                                                                                                      |                                                                                                                                     |                                               |                                                                                     |                                                           |
| 12121<br>12131<br>12141<br>12143<br>12145<br>12151<br>12153<br>12155<br>12161<br>12163<br>12165 | Whataburger<br>Chili's<br>Cavender's Boot City<br>Zero Latency<br>AVAILABLE<br>Ace Mart<br>Pokii Eatery<br>Mikoto Ramen & Sushi<br>Jimmy Johns<br>Biron Gymnastics<br>Lavender Massage | 4,820 SF<br>5,785 SF<br>20,000 SF<br>5,100 SF<br>8,550 SF<br>17,695 SF<br>1,385 SF<br>3,000 SF<br>1,688 SF<br>31,552 SF<br>2,075 SF | 12171<br>12171-A<br>12171-B<br>12183<br>12191 | Texas Direct Auto<br>Subway<br>T-Mobile<br>Hibachi Grill & Buffet<br>Fed Ex Kinko's | 4,000 SF<br>1,500 SF<br>3,093 SF<br>17,890 SF<br>6,000 SF |