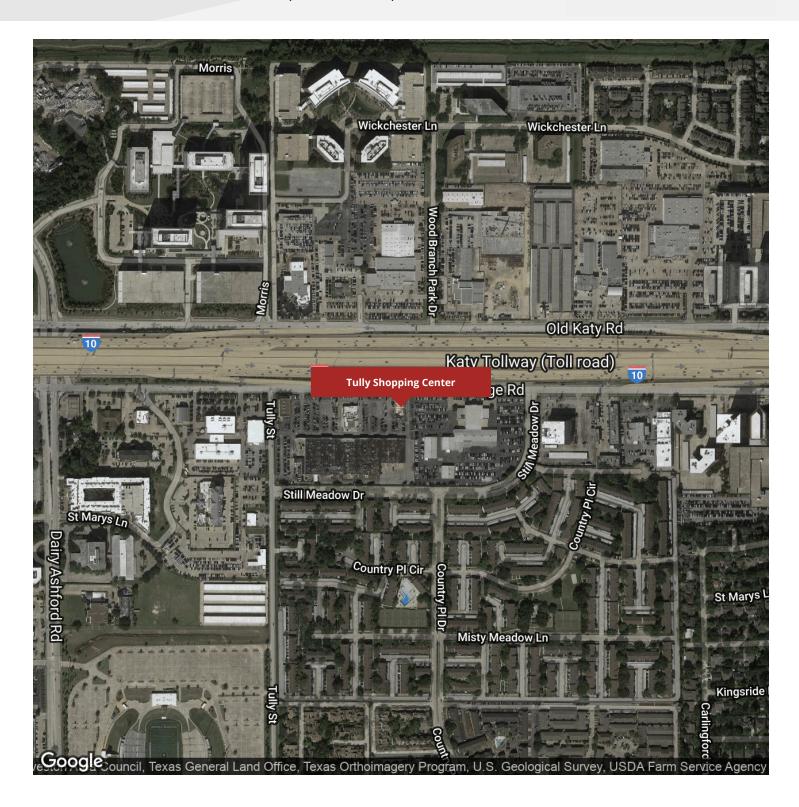

### **PROPERTY OVERVIEW**

Available SF: 8,550 SF

The Tully Shopping Center is located on Katy Freeway between Dairy Ashford and North Kirkwood in the West Memorial/Energy Corridor of Houston Texas. The center has clear visibility from I-10 with direct access from Dairy Ashford.

### **PROPERTY HIGHLIGHTS**

- I-10 Frontage
- Close Proximity to City Centre & Memorial City.
- · Large space available on Pylon
- Approximately 529 Parking Spaces
- National Tenants presence

Building Size: 127,116 SF