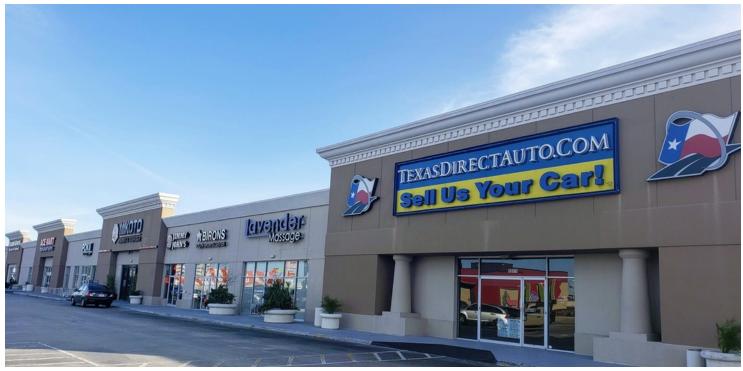

# **TULLY SHOPPING CENTER**

SILVESTRI
—INVESTMENTS —

12121 KATY FREEWAY, HOUSTON, TX 77079

| CURREN                                                                                          | T TENANTS                                                                                                                                                                              |                                                                                                                                     |                                               |                                                                                     |                                                           |
|-------------------------------------------------------------------------------------------------|----------------------------------------------------------------------------------------------------------------------------------------------------------------------------------------|-------------------------------------------------------------------------------------------------------------------------------------|-----------------------------------------------|-------------------------------------------------------------------------------------|-----------------------------------------------------------|
| Building                                                                                        | 1                                                                                                                                                                                      |                                                                                                                                     |                                               |                                                                                     |                                                           |
| 12121<br>12131<br>12141<br>12143<br>12145<br>12151<br>12153<br>12155<br>12161<br>12163<br>12165 | Whataburger<br>Chili's<br>Cavender's Boot City<br>Zero Latency<br>AVAILABLE<br>Ace Mart<br>Pokii Eatery<br>Mikoto Ramen & Sushi<br>Jimmy Johns<br>Biron Gymnastics<br>Lavender Massage | 4,820 SF<br>5,785 SF<br>20,000 SF<br>5,100 SF<br>8,550 SF<br>17,695 SF<br>1,385 SF<br>3,000 SF<br>1,688 SF<br>31,552 SF<br>2,075 SF | 12171<br>12171-A<br>12171-B<br>12183<br>12191 | Texas Direct Auto<br>Subway<br>T-Mobile<br>Hibachi Grill & Buffet<br>Fed Ex Kinko's | 4,000 SF<br>1,500 SF<br>3,093 SF<br>17,890 SF<br>6,000 SF |