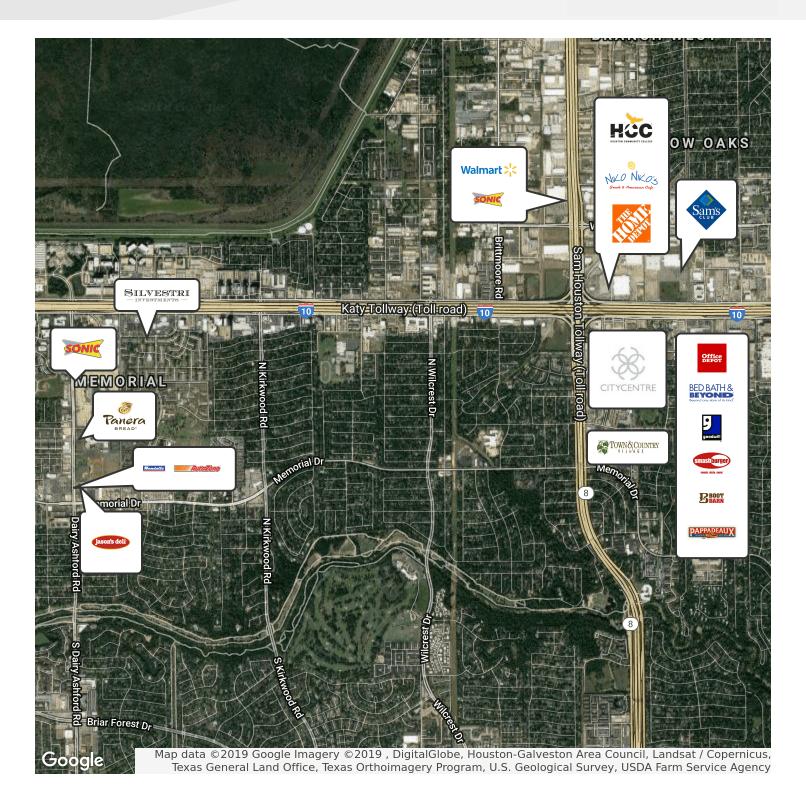

### **PROPERTY OVERVIEW**

Available SF: 8,550 SF

The Tully Shopping Center is located on Katy Freeway between Dairy Ashford and North Kirkwood in the West Memorial/Energy Corridor of Houston Texas. The center has clear visibility from I-10 with direct access from Dairy Ashford.

### **PROPERTY HIGHLIGHTS**

- I-10 Frontage
- Close Proximity to City Centre & Memorial City.
- · Large space available on Pylon
- Approximately 529 Parking Spaces
- National Tenants presence

Building Size: 127,116 SF