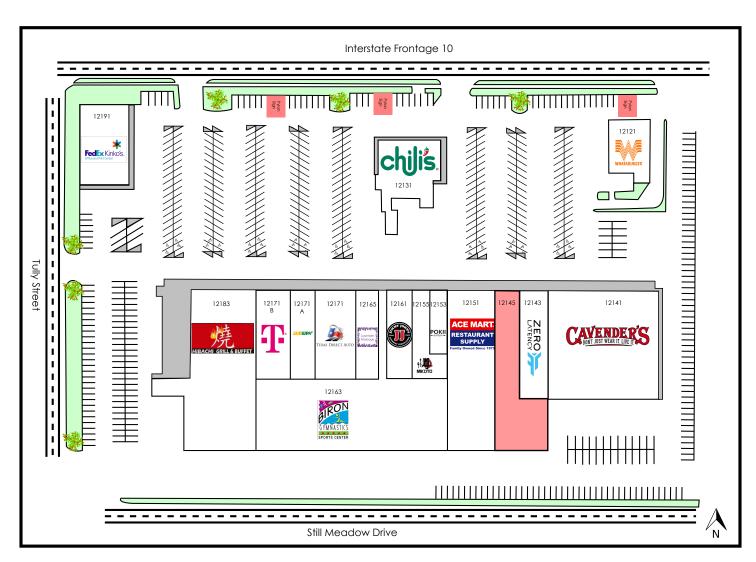

# **TULLY SHOPPING CENTER**

SILVESTRI
—INVESTMENTS —

12121 KATY FREEWAY, HOUSTON, TX 77079

| CURREN                                                                                          | T TENANTS                                                                                                                                                                              |                                                                                                                                     |                                               |                                                                                     |                                                           |
|-------------------------------------------------------------------------------------------------|----------------------------------------------------------------------------------------------------------------------------------------------------------------------------------------|-------------------------------------------------------------------------------------------------------------------------------------|-----------------------------------------------|-------------------------------------------------------------------------------------|-----------------------------------------------------------|
| Building                                                                                        | 1                                                                                                                                                                                      |                                                                                                                                     |                                               |                                                                                     |                                                           |
| 12121<br>12131<br>12141<br>12143<br>12145<br>12151<br>12153<br>12155<br>12161<br>12163<br>12165 | Whataburger<br>Chili's<br>Cavender's Boot City<br>Zero Latency<br>AVAILABLE<br>Ace Mart<br>Pokii Eatery<br>Mikoto Ramen & Sushi<br>Jimmy Johns<br>Biron Gymnastics<br>Lavender Massage | 4,820 SF<br>5,785 SF<br>20,000 SF<br>5,100 SF<br>8,550 SF<br>17,695 SF<br>1,385 SF<br>3,000 SF<br>1,688 SF<br>31,552 SF<br>2,075 SF | 12171<br>12171-A<br>12171-B<br>12183<br>12191 | Texas Direct Auto<br>Subway<br>T-Mobile<br>Hibachi Grill & Buffet<br>Fed Ex Kinko's | 4,000 SF<br>1,500 SF<br>3,093 SF<br>17,890 SF<br>6,000 SF |