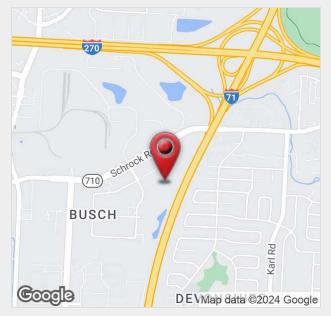

# **N**Ohio Equities

### For Sublease

9,959 SF up to 38,302 SF Plug-n-Play Office Space



## 1105 Schrock Road

1105 Schrock Road, Columbus, Ohio 43229

#### **Property Features**

- Prominent Office Building in Desirable Worthington Submarket
- Excellent Freeway Visibility
- Suite 305 | 9,959 SF Available
- Suite 400 | 28,343 SF Available
- Mix of Private Offices, Conference Rooms & Open Work Space
- Large Training Room within Suite
- Existing Furniture to Remain
- Building Amenities include a Full-Service Cafe & Two Common Conference Rooms
- 4/1,000 SF Parking Ratio
- Sublease Expires 07/31/2030

#### Lease Rate: \$15.95 SF/Yr (Full Service) Www.SchrockSublease.Com



For more information:

Philip Bird, SIOR 614 629 5296 • pbird@ohioequities.com

#### Matt Gregory, SIOR, CCIM

614 629 5234 • mgregory@ohioequities.com



NAI Ohio Equities | 605 S Front Street Suite 200, Columbus, OH 43215 | +1 614 224 2400 ohioequities.com



**For Lease** 1105 Schrock Road Suite 400 Floor Plan



1 04 LEVEL - FLOORPLAN

N/IOhio Equities

NAI Ohio Equities | 605 S Front Street Suite 200, Columbus, OH 43215 | +1 614 224 2400 ohioequities.com



**For Sublease** 1105 Schrock Road

Suite 305 Floor Plan



N/IOhio Equities

NAI Ohio Equities | 605 S Front Street Suite 200, Columbus, OH 43215 | +1 614 224 2400 ohioequities.com

# **N**Ohio Equities

### **For Sublease** 1105 Schrock Road Property Photographs



N/IOhio Equities

NAI Ohio Equities | 605 S Front Street Suite