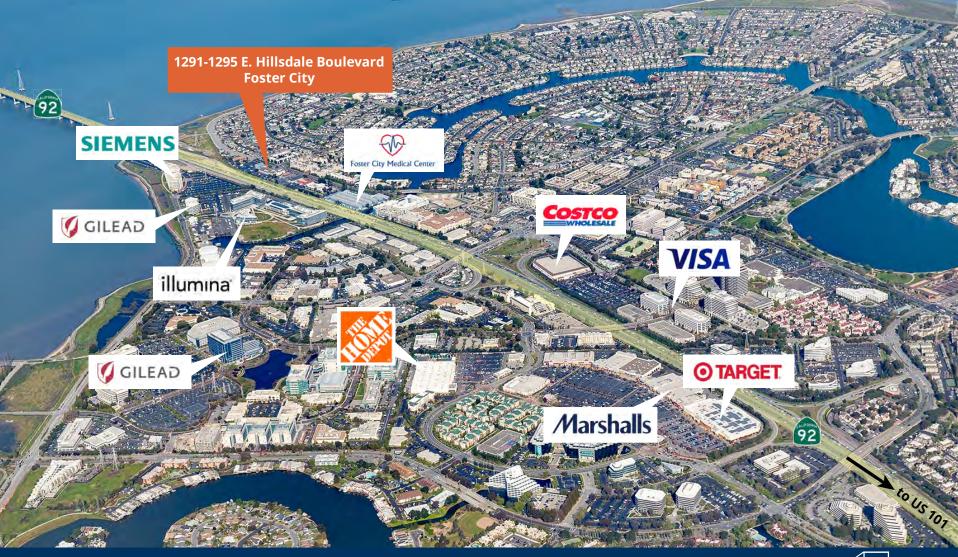

## **LOCATION**

- Very close proximity to Hwy 101/92 interchange
- Prominence on Hwy 92 frontage, with approximately 149,000 monthly cars

## **FOSTER CITY**

- Fast growing population of approximately 33,500 with median household income of \$185,700
- Highly commercially insured population
- Home to Gilead Sciences, VISA, Sony

### BUILDING

- Foster City's largest medical/dental building
- Located in heart of medical "district" on E. Hillsdale Blvd
- Excellent on-site parking at approximately 4 per 1,000 sf
- Wide mix of tenants, including IDEA Interdisciplinary Dental Education, Foster City Pediatric Medicine
- Office and medical/dental office spaces
- Newly appointed and upgraded common conference room