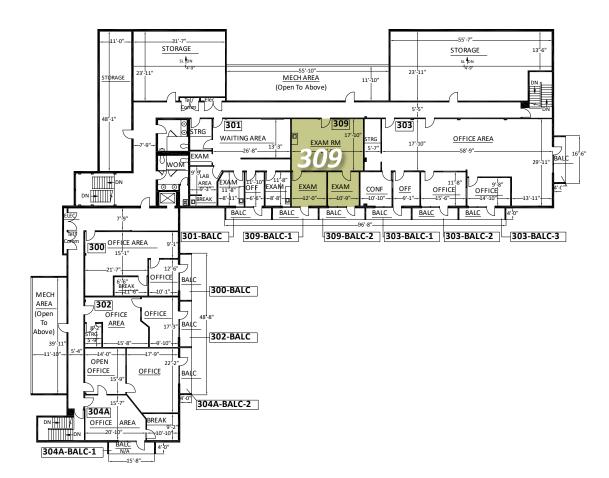

per 1,000 sf
- Wide mix of tenants, including IDEA Interdisciplinary Dental Education, Foster City Pediatric Medicine
- Office and medical/dental office spaces
- Newly appointed and upgraded common conference room







Newly appointed and upgraded common conference room

















## FIRST FLOOR

Suite 1432,719 RSFBuilt as dental. 5 operatories, 2 privateoffices, 2 lab areas, breakroom,reception, waiting room, 3 restrooms

#### **SUITE IS DIVISIBLE**





#### **SECOND FLOOR**

Suite 208 1,224-2,367 RSF 5 private offices, conference room, 2 open office areas. *DIVISIBLE* 

Suite 211 713 RSF 2 offices, storage, reception/waiting

Suite 210~800 RSF1 private office and 1 open reception<br/>area

Suite 2251,590 RSF4 private offices, conference room,<br/>break room, and storage room





#### THIRD FLOOR

Suite 309885 RSF2 exam rooms, 1 large room, balcony



# **Meet Your Expert Team**



TRASK LEONARD

President and CEO 650.533.2591 <u>tleonard@baysiderp.com</u> DRE#01152101



### GRACE LINDBERG

Vice President 415.307.0252 glindberg@baysiderp.com DRE#02230832

# DOMINANT. EXPERT. INFLUENTIAL. BAYSID

# **BAYSIDE REALTY PARTNERS**

The preeminent provider of management, leasing, construction management and accounting services for healthcare properties.



## **MARKET LEADER**

- Leasing & Property Management
- Investment Sales
- Tenant Representation
  - Construction Management
- Property Repositioning



### **INFLUENTIAL NETWORK**

- Institutional Investors
- Healthcare Systems and Healthcare Districts
- Physicians & Districts
  - Private Investors



## **DOMINANT