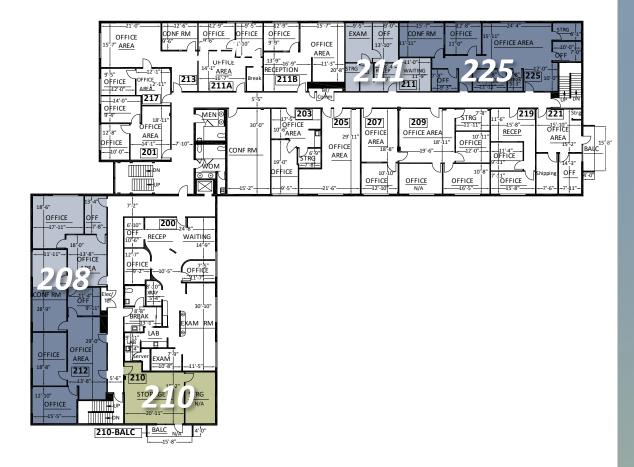

#### **SECOND FLOOR**

Suite 208 1,224-2,367 RSF 5 private offices, conference room, 2 open office areas. *DIVISIBLE* 

Suite 211 713 RSF 2 offices, storage, reception/waiting

Suite 210~800 RSF1 private office and 1 open reception<br/>area

Suite 2251,590 RSF4 private offices, conference room,<br/>break room, and storage room