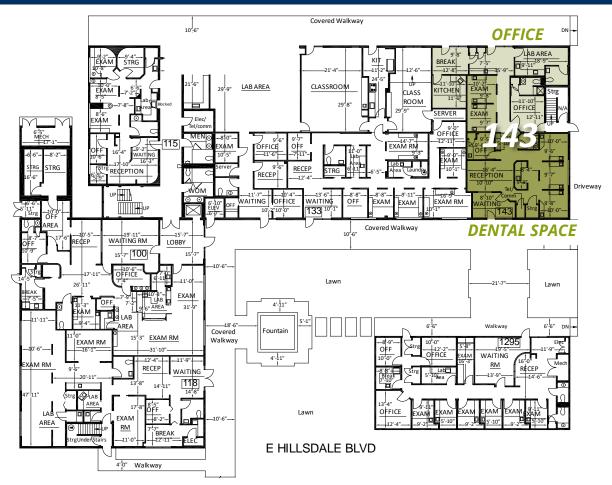

## FIRST FLOOR

Suite 1432,719 RSFBuilt as dental. 5 operatories, 2 privateoffices, 2 lab areas, breakroom,reception, waiting room, 3 restrooms

#### **SUITE IS DIVISIBLE**