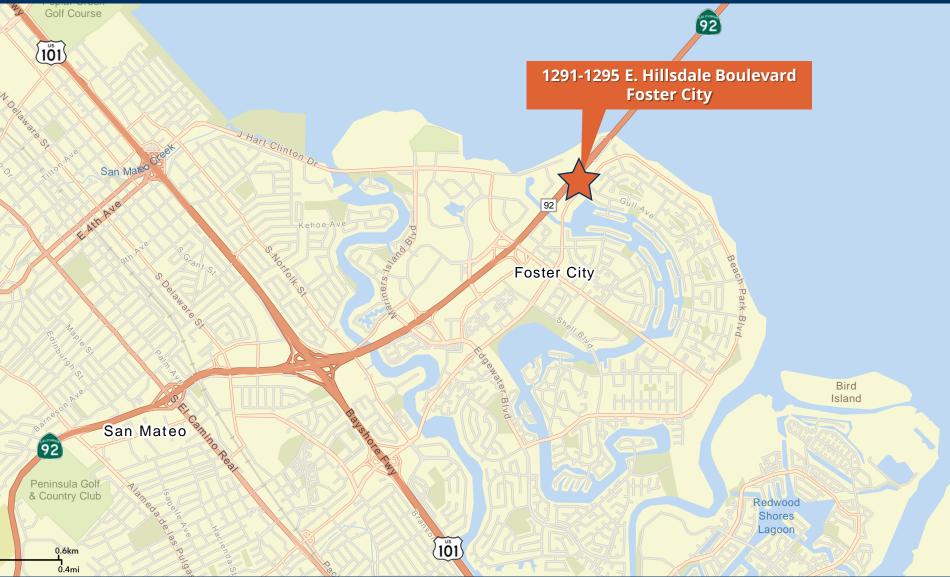

## **LOCATION**

- Very close proximity to Hwy 101/92 interchange
- Prominence on Hwy 92 frontage, with approximately 149,000 monthly cars