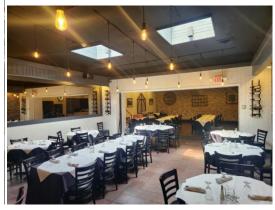

For Sale: Multifamily Development Opportunity Existing Bar with Apartment

For additional property information or to arrange an inspection, please contact the exclusive broker:

Existing ±4,500 SF Restaurant with a Plenary Class C Liquor License (for Consumption and Packaged Sales)