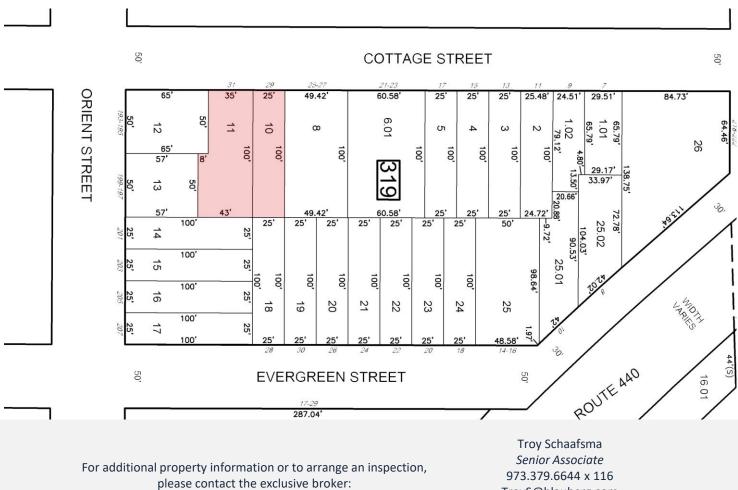

Lot Size at ±0.14 AC (±6,500 SF) Zoned R-2 Taxes at \$22,500 (2024) 3-Minute Walk to Light Rail Station Approx. 2.7 Miles to I-78 Approx. 3.4 Miles to I-278

Troy Schaafsma Senior Associate 973.379.6644 x 116 TroyS@blauberg.com

#### FOR SALE | 31 COTTAGE STREET | BAYONNE, NJ