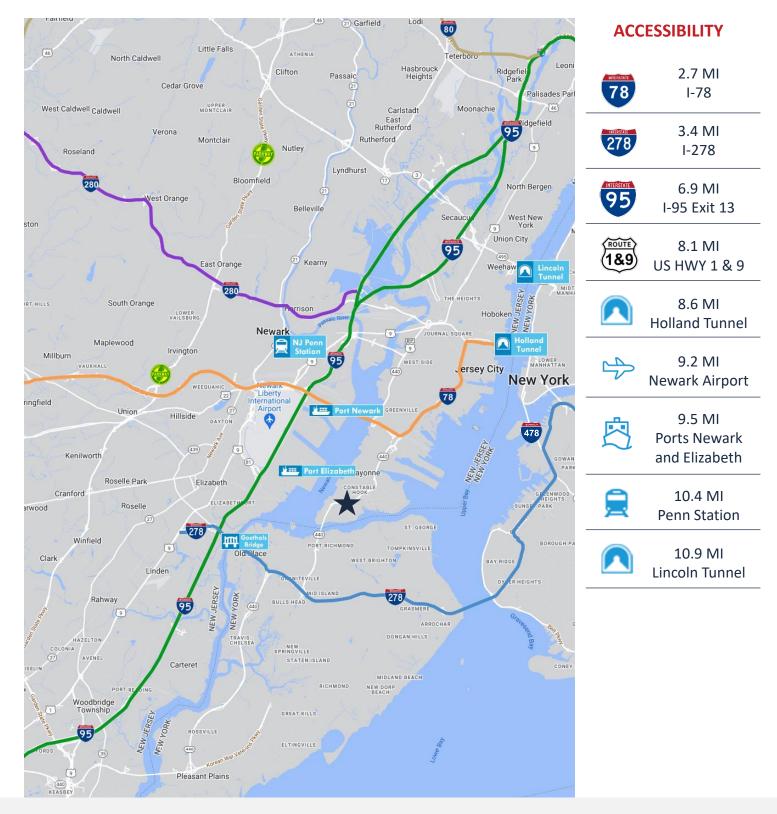

Lot Size at ±0.14 AC (±6,500 SF) Zoned R-2 Taxes at \$22,500 (2024) 3-Minute Walk to Light Rail Station Approx. 2.7 Miles to I-78 Approx. 3.4 Miles to I-278

Troy Schaafsma Senior Associate 973.379.6644 x 116 TroyS@blauberg.com