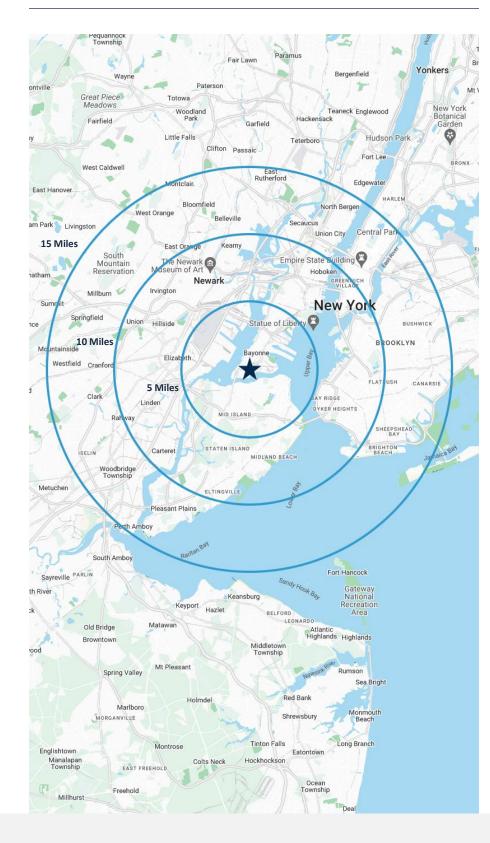

#### **5 MILES**

- Total Population: 529,014
- Households: 186,205
- Median Household Income: \$86,433
- Average Household Size: 2.8
- Transportation to Work: 247,148
- Labor Force: 425,878

### **10 MILES**

- Total Population: 4.15M
- Households: 1.64M
- Median Household Income: \$101,111
- Average Household Size: 2.5
- Transportation to Work: 2.13M
- Labor Force: 3.38M

### **15 MILES**

- Total Population: 7.95M
- Households: 3.18M
- Median Household Income: \$104,427
- Average Household Size: 2.4
- Transportation to Work: 4.13M
- Labor Force: 6.54M