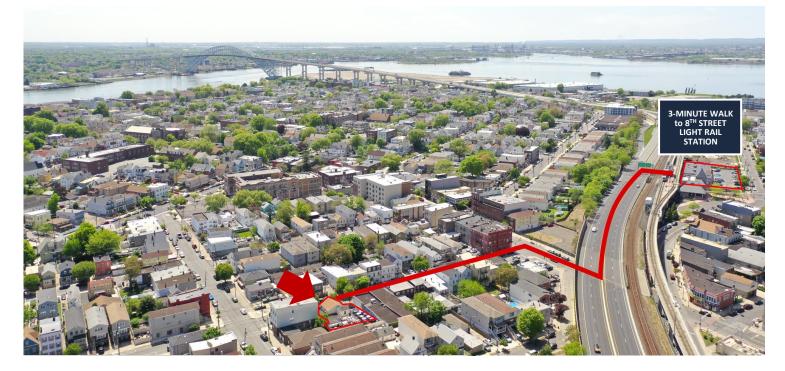

Lot Size at ±0.14 AC (±6,500 SF) Zoned R-2 Taxes at \$22,500 (2024) 3-Minute Walk to Light Rail Station Approx. 2.7 Miles to I-78 Approx. 3.4 Miles to I-278

Troy Schaafsma Senior Associate 973.379.6644 x 116 TroyS@blauberg.com