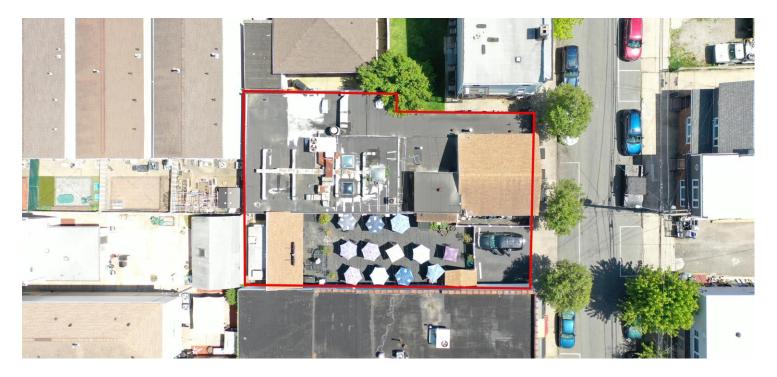

Lot Size at ±0.14 AC (±6,500 SF) Zoned R-2 Taxes at \$22,500 (2024) 3-Minute Walk to Light Rail Station Approx. 2.7 Miles to I-78 Approx. 3.4 Miles to I-278

Troy Schaafsma Senior Associate 973.379.6644 x 116 TroyS@blauberg.com

For additional property information or to arrange an inspection, please contact the exclusive broker:

Troy Schaafsma Senior Associate 973.379.6644 x 116 TroyS@blauberg.com

In addition to indoor dining, the property includes an outside patio which can also be used for private parties or events and accommodates 50 – 60 guests.