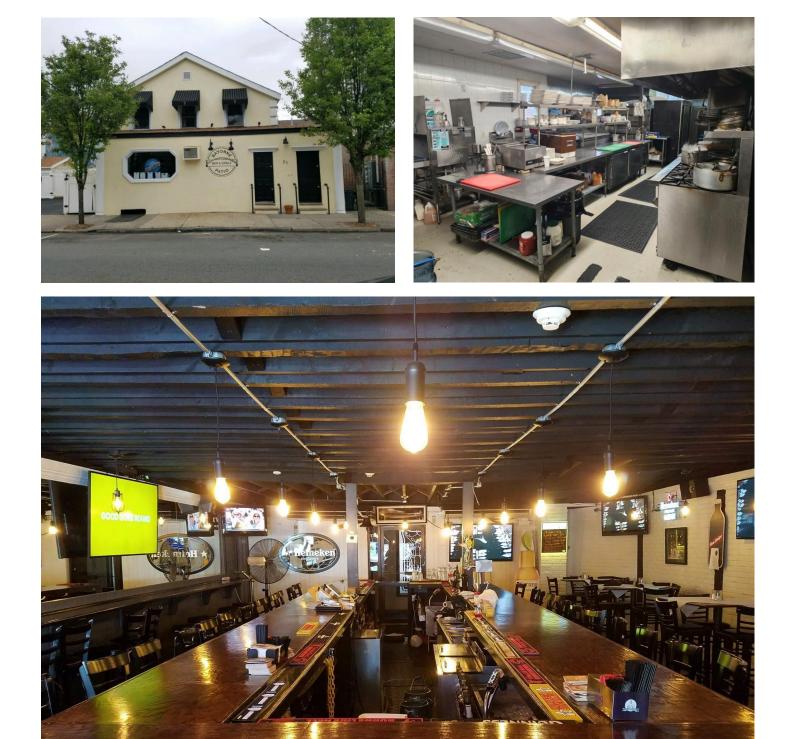

For Sale: Multifamily Development Opportunity Existing Bar with Apartment

For additional property information or to arrange an inspection, please contact the exclusive broker:

Existing ±4,500 SF Restaurant with a Plenary Class C Liquor License (for Consumption and Packaged Sales)

Equipment List:

S

cation

ecif

- 2 Twin Stacked Bari Pizza Ovens
- Manitowoc Ice Machine
- Twin Sir Lawrence Fryers
- 3 Oven Range with 16 Burners
- Beverage Air Refrigerator
- Beverage Air Refrigerator with Salad
  Station
- Glycol Machine
- 20' Kysor Walk-In Refrigerator (10' Refrigerator, 10' Freezer)