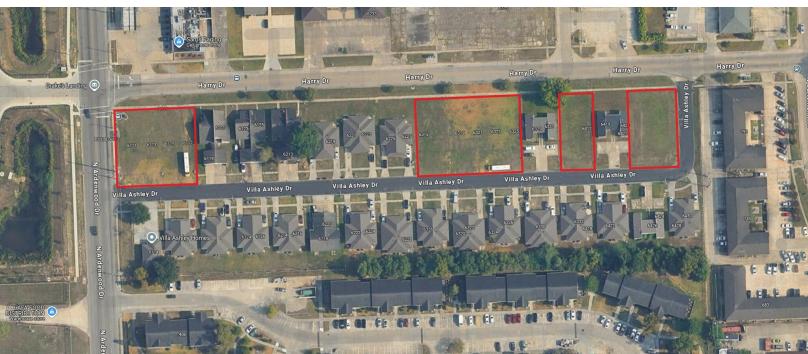

# **BULK SALE - 14 RESIDENTIAL LOTS**

6111 VILLA ASHLEY DR, BATON ROUGE, LA 70806

1.2 ACRES

### **PROPERTY HIGHLIGHTS**

- 14 Lots to be sold as a Bulk Sale
- Priced as Individual Lots