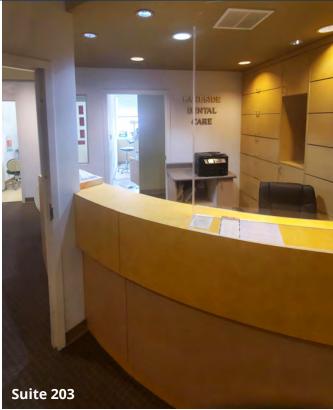

#### SECOND FLOOR

Suite 203 1,674 RSF

Existing dental suite with 5 operatories in open configuration, 1 office, breakroom and restroom

Suite 205 1,105 RSF

2 exam rooms, 1 office, break room. Located on corner of building with views of ocean and excellent natural light. Upgraded space.