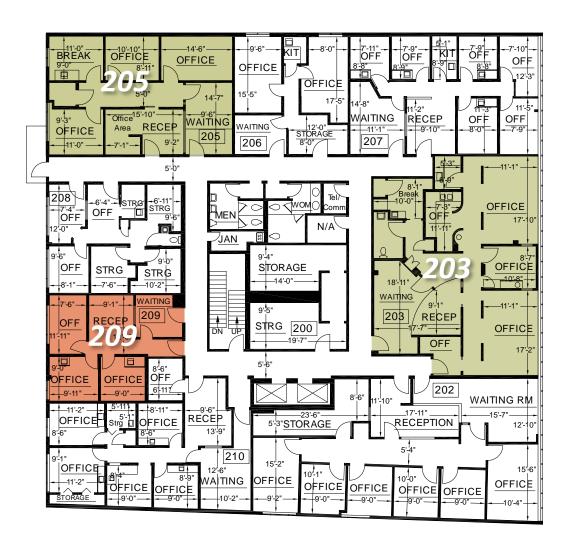

#### SECOND FLOOR

Suite 203 1,674 RSF

Existing dental suite with 5 operatories in open configuration, 1 office, breakroom and restroom

Suite 205 1,105 RSF

2 exam rooms, 1 office, break room. Located on corner of building with views of ocean and excellent natural light. Upgraded space.

**Suite 209 650 RSF** 

Two plumbed exam rooms, two offices, reception/waiting areas