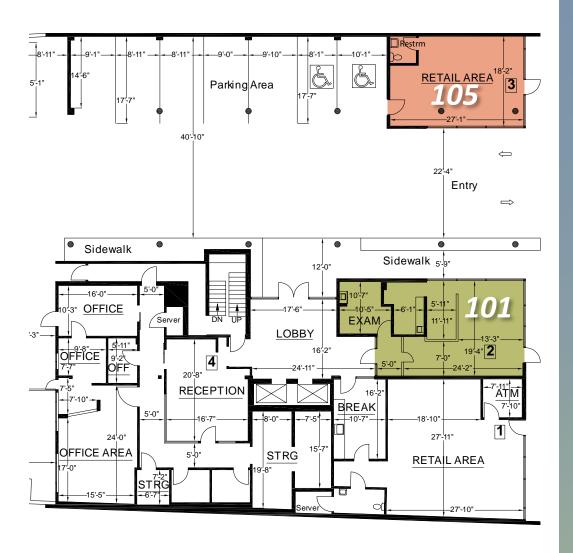

#### FIRST FLOOR

Suite 101 700 RSF

Retail storefront space with lobby access. Next to San Francisco Federal Credit Union. Open space with an exam room

**Suite 105 567 RSF** 

Retail storefront. Shell condition with restroom