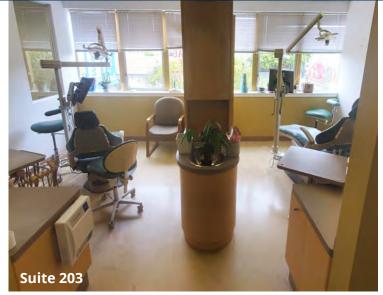

#### SECOND FLOOR

Suite 203 1,674 RSF

Existing dental suite with 5 operatories in open configuration, 1 office, breakroom and restroom

Suite 205 1,105 RSF

2 exam rooms, 1 office, break room. Located on corner of building with views of ocean and excellent natural light. Upgraded space.