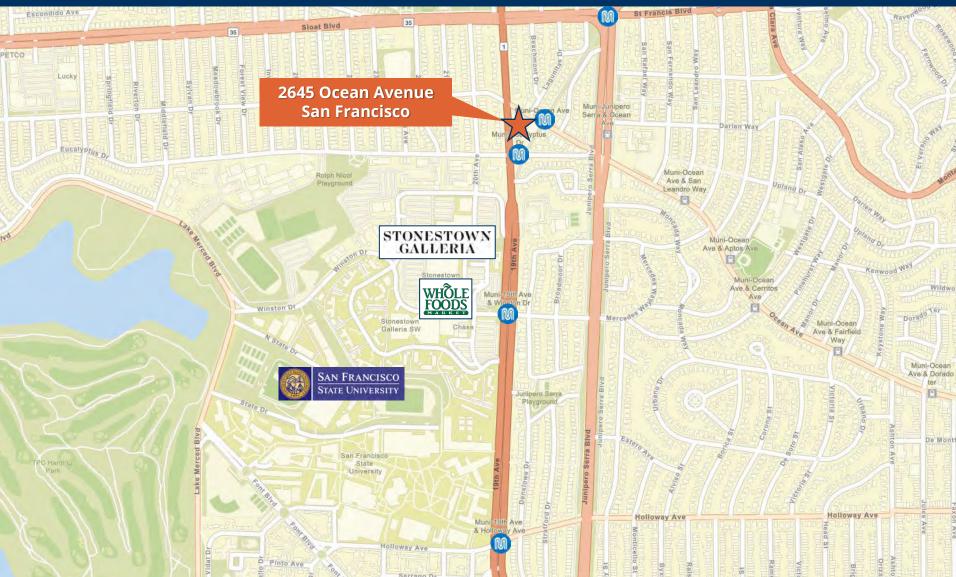

#### 2645 Ocean Avenue, San Francisco

#### **LOCATION**

- On-site and neighborhood/ street patient parking
- Reserved physician parking in deck available
- Four miles to Seton Medical Center
- Three miles to UCSF Medical Center

#### BUILDING

- Professional medical/dental suites from approximately 1,000 sf
- Stable secure ownership
- Muni stop at the building
- Views of Stern Grove and the Pacific Ocean
- Stonestown Galleria two blocks away