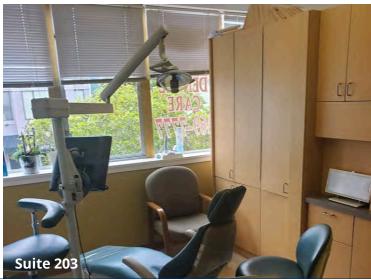

#### SECOND FLOOR

Suite 203 1,674 RSF

Existing dental suite with 5 operatories in open configuration, 1 office, breakroom and restroom

Suite 205 1,105 RSF

2 exam rooms, 1 office, break room. Located on corner of building with views of ocean and excellent natural light. Upgraded space.