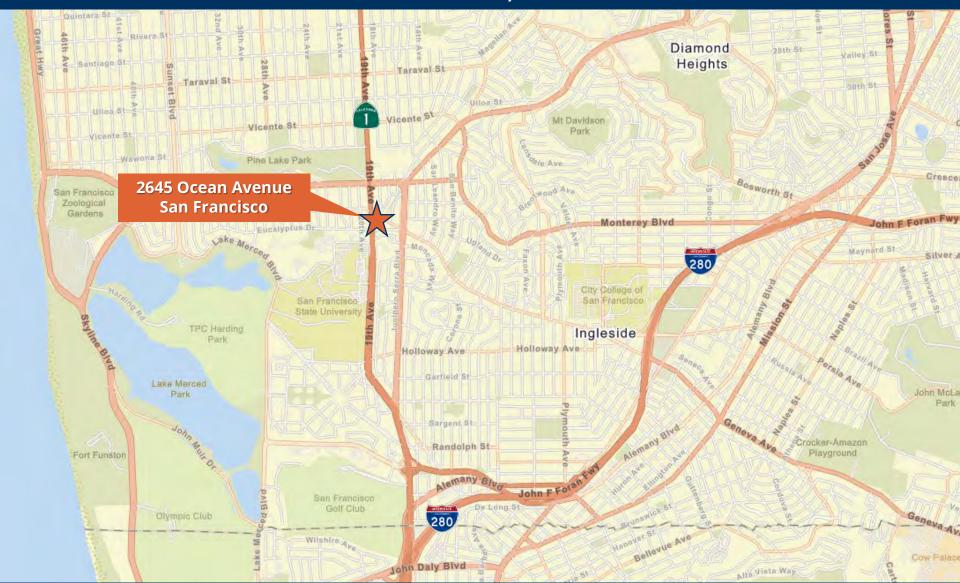

#### 2645 Ocean Avenue, San Francisco

#### **LOCATION**

- On-site and neighborhood/ street patient parking
- Reserved physician parking in deck available
- Four miles to Seton Medical Center
- Three miles to UCSF Medical Center