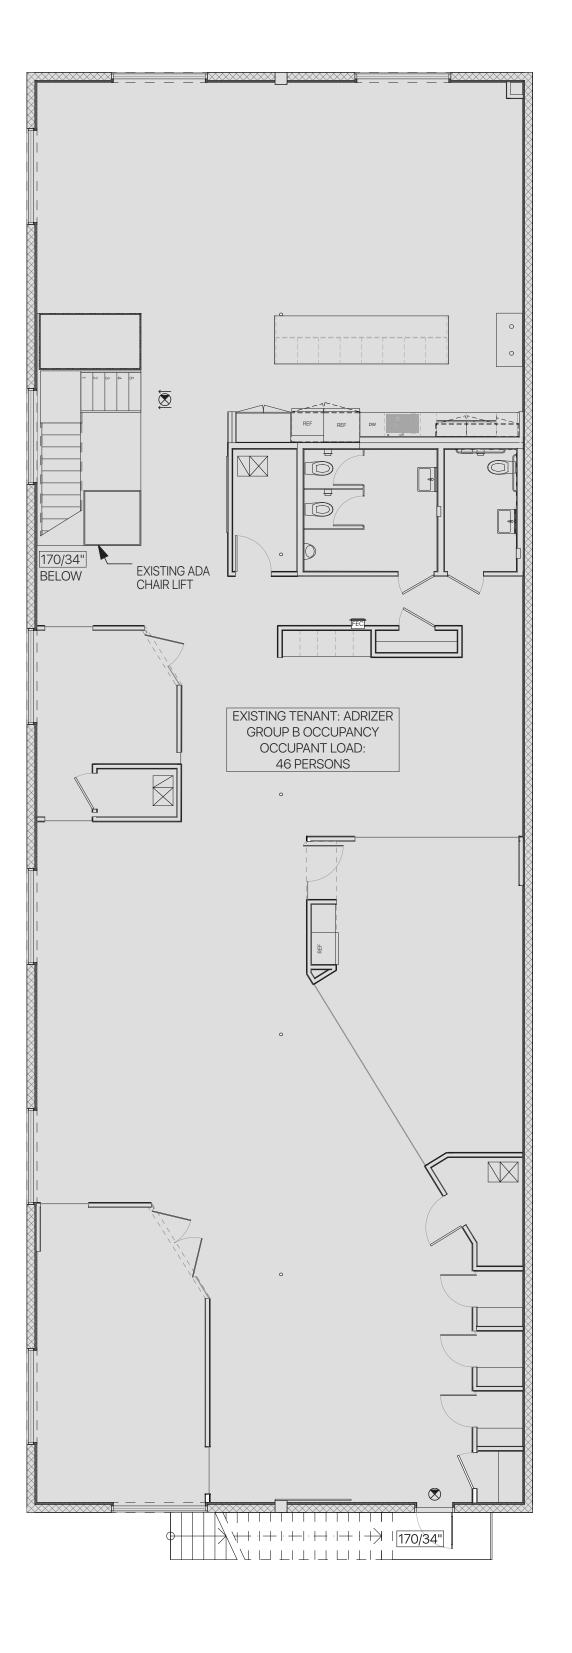

SECOND FL LIFE SAFETY PLAN - ADRIZER (EXISTING) 2 SCALE: 1/8" = 1'-0" A1.1.1 GROUND FL LIFE SAETY PLAN - ADRIZED AND FUTURE TENANT 1 SCALE: 1/8" = 1'-0" A1.1.1

LIFE SAFETY PLAN

hivearchitects

**BOTA Center - Build-out for** 

LIFE SAFETY LEGEND

© 2019\_hivearchitects Inc.

FACP FIRE ALARM CONTROL PANEL

GRAPHIC ILLUSTRATION OF TRAVEL DISTANCE TO EXIT FROM REMOTE POINT - — - — 1HR FIRE RATED WALL ASSEMBLY

WALL HUNG FIRE EXTINGUISHER

AA26003245

EXISTING LIGHTED EXIT SIGN. LITHUANIA EDG WITH GREEN LETTERS. REFER TO ELECTRICAL

170/34" EXIT EGRESS CAPACITY: XX"/XX=INCHES OF CLEAR EXIT WITH / EGRESS CAPACITY IN NUMBER OF PERSONS

GREY AREAS REPRESENT EXISTING CONDITIONS (NO NEW WORK IN THESE AREAS)