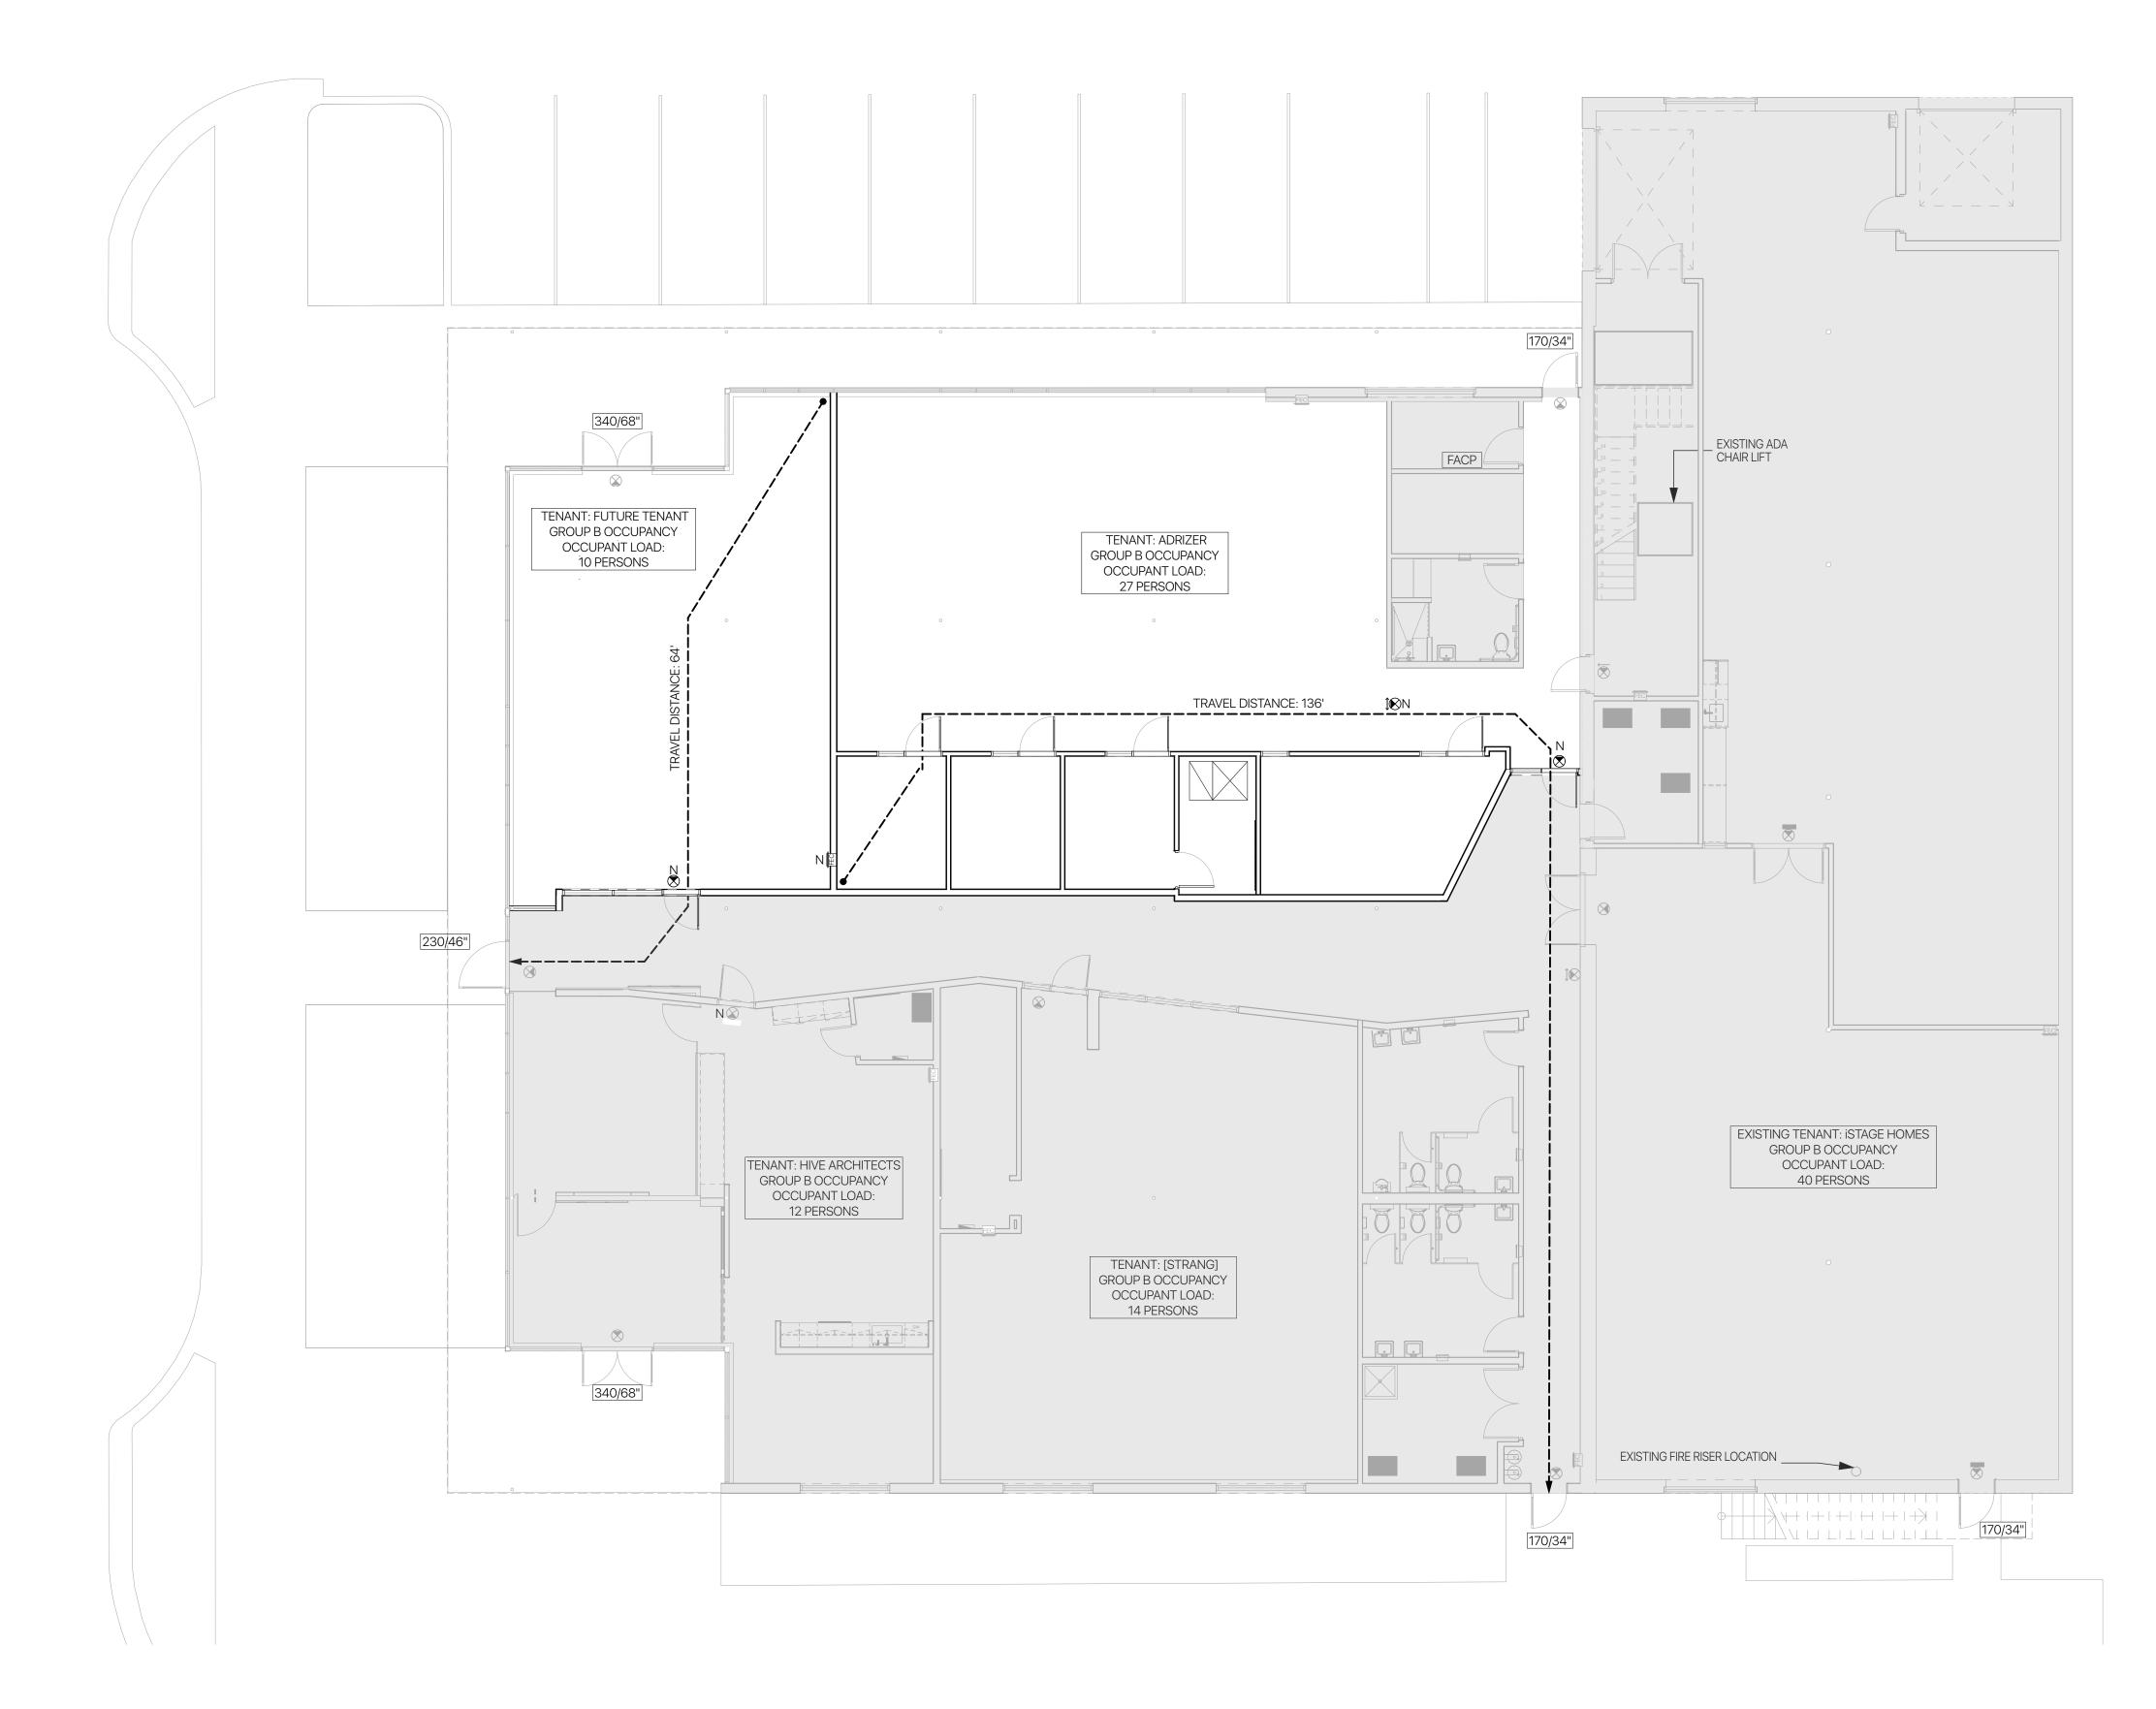

SECOND FL LIFE SAFETY PLAN - ADRIZER (EXISTING) 2 SCALE: 1/8" = 1'-0" A1.1.1 GROUND FL LIFE SAETY PLAN - ADRIZED AND FUTURE TENANT 1 SCALE: 1/8" = 1'-0" A1.1.1

LIFE SAFETY PLAN

hivearchitects

**BOTA Center - Build-out for** 

LIFE SAFETY LEGEND

© 2019\_hivearchitects Inc.

FACP FIRE ALARM CONTROL PANEL

GRAPHIC ILLUSTRATION OF TRAVEL DISTANCE TO EXIT FROM REMOTE POINT - — - — 1HR FIRE RATED WALL ASSEMBLY

WALL HUNG FIRE EXTINGUISHER

AA26003245

EXISTING LIGHTED EXIT SIGN. LITHUANIA EDG WITH GREEN LETTERS. REFER TO ELECTRICAL

170/34" EXIT EGRESS CAPACITY: XX"/XX=INCHES OF CLEAR EXIT WITH / EGRESS CAPACITY IN NUMBER OF PERSONS

GREY AREAS REPRESENT EXISTING CONDITIONS (NO NEW WORK IN THESE AREAS)