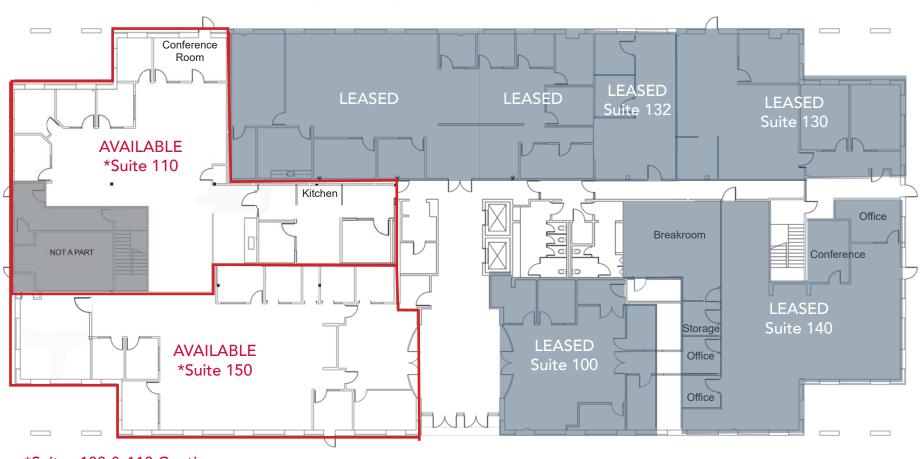

## FIRST FLOOR

\*Suites 100 & 110 Contiguous

# GLOBAL CORPORATE CENTER 200 S. MAIN STREET, CORONA, CA SSOCIATES COMMERCIAL REAL ESTATE SERVICES

| GLOBAL CORPORATE CENTER   200 S. MAIN STREET     |                 |                                                                        |            |       |
|--------------------------------------------------|-----------------|------------------------------------------------------------------------|------------|-------|
| TOTAL SQUARE FEET   ±68,590 RENTABLE SQUARE FEET |                 |                                                                        |            |       |
| Suite                                            | Square Footage  | Description                                                            | Floor Plan | Video |
| 110                                              | <u>+</u> 4,101* | Reception, Multiple Offices, Open Area, Breakroom                      |            | 360°  |
| 150                                              | <u>+</u> 4,728* | Double Door Entry off Lobby, Reception, Multiple Offices,<br>Open Area |            | 360°  |
| 312                                              | <u>+</u> 1,394  | Reception, Multiple Offices, Open Area                                 |            |       |

<sup>\*</sup> Contiguous to  $\pm 8,829$  SF Available with 30 Days Notice

LEASE RATE \$2.45 PSF

LEASE TYPE Full Service Gross

RENT ADJUSTMENTS Three percent (3%) per year

LEASE TERM Three (3) to Five (5) years