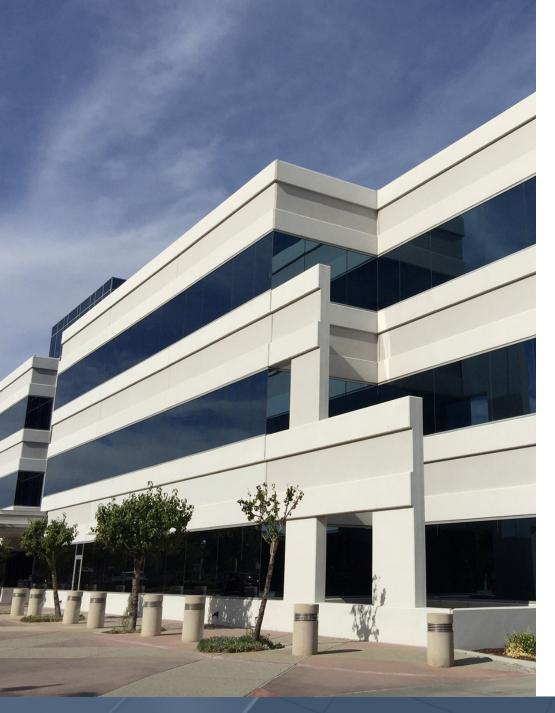

# GLOBAL CORPORATE CENTER 200 S. MAIN STREET, CORONA, CA SSOCIATES COMMERCIAL REAL ESTATE SERVICES

| GLOBAL CORPORATE CENTER   200 S. MAIN STREET     |                 |                                                                        |            |       |
|--------------------------------------------------|-----------------|------------------------------------------------------------------------|------------|-------|
| TOTAL SQUARE FEET   ±68,590 RENTABLE SQUARE FEET |                 |                                                                        |            |       |
| Suite                                            | Square Footage  | Description                                                            | Floor Plan | Video |
| 110                                              | <u>+</u> 4,101* | Reception, Multiple Offices, Open Area, Breakroom                      |            | 360°  |
| 150                                              | <u>+</u> 4,728* | Double Door Entry off Lobby, Reception, Multiple Offices,<br>Open Area |            | 360°  |
| 312                                              | <u>+</u> 1,394  | Reception, Multiple Offices, Open Area                                 |            |       |

# GLOBAL CORPORATE CENTER