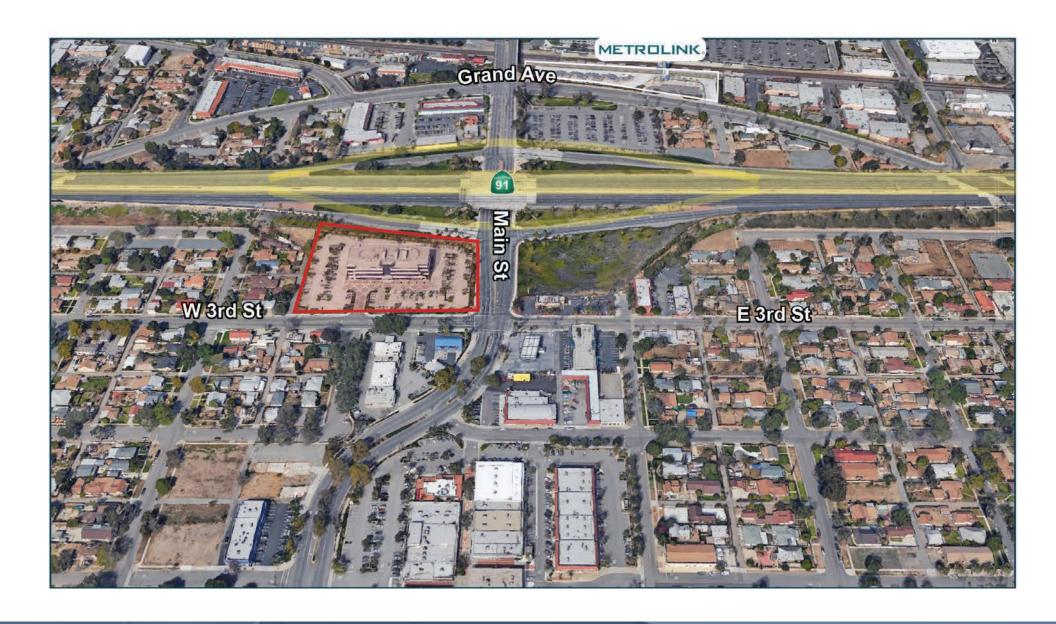

## **AERIAL**

## PROPERTY HIGHLIGHTS

- High Image Class A Office Building
- Freeway Signage Available to the 91 Freeway
- Abundant 4:1 Parking Ratio
- Close Proximity to a Variety of Retail Amenities
- Excellent Location with Immediate Access to I-15 and CA
  91 Freeway and a Metolink Station