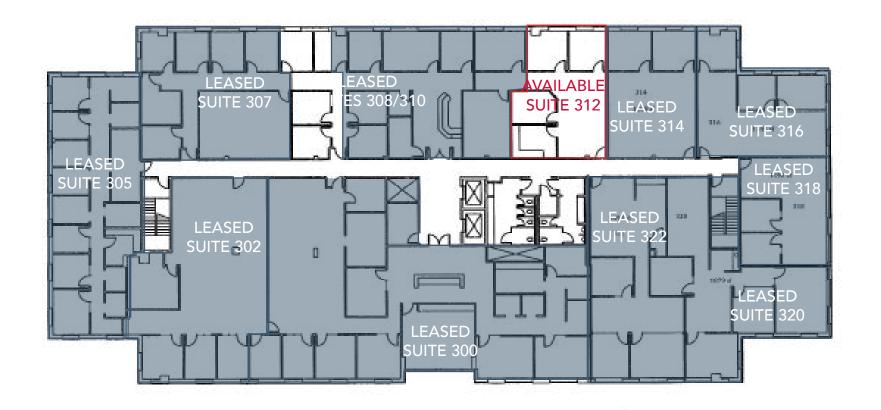

### THIRD FLOOR

**ANDREW PEAKE** 

951.276.3644 | DRE#: 01398894 APEAKE@LEERIVERSIDE.COM **JOSEPH PIERIK** 

951.276.3685 | DRE#: 02144961 JPIERIK@LEERIVERSIDE.COM **MASON WILSON** 

# GLOBAL CORPORATE CENTER 200 S. MAIN STREET, CORONA, CA SSOCIATES COMMERCIAL REAL ESTATE SERVICES

| GLOBAL CORPORATE CENTER   200 S. MAIN STREET     |                 |                                                                        |            |       |
|--------------------------------------------------|-----------------|------------------------------------------------------------------------|------------|-------|
| TOTAL SQUARE FEET   ±68,590 RENTABLE SQUARE FEET |                 |                                                                        |            |       |
| Suite                                            | Square Footage  | Description                                                            | Floor Plan | Video |
| 110                                              | <u>+</u> 4,101* | Reception, Multiple Offices, Open Area, Breakroom                      |            | 360°  |
| 150                                              | <u>+</u> 4,728* | Double Door Entry off Lobby, Reception, Multiple Offices,<br>Open Area |            | 360°  |
| 312                                              | <u>+</u> 1,394  | Reception, Multiple Offices, Open Area                                 |            |       |