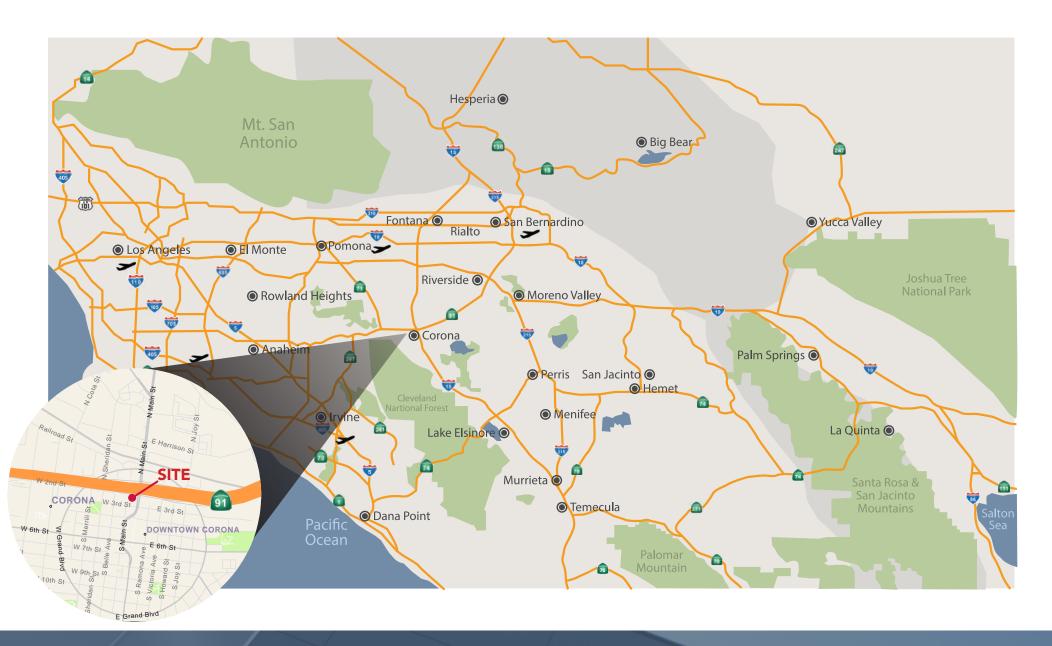

## LOCATION

**ANDREW PEAKE** 

951.276.3644 | DRE#: 01398894 APEAKE@LEERIVERSIDE.COM **JOSEPH PIERIK** 

951.276.3685 | DRE#: 02144961 JPIERIK@LEERIVERSIDE.COM **MASON WILSON** 

# CITY OF CORONA

The City of Corona is located approximately 45 miles southeast of Los Angeles in western Riverside County. The City limits encompass 39.2 square miles and the population is over 160,000. Corona's economy is strong and getting stronger! There are more than 42,000 jobs within the city of Corona and there is a workforce of more than 84,000. Our retail and commercial areas are expanding and office development is booming. Corona has more than 34 million square feet of industrial space and more than 3 million square feet of office space existing, under construction, or planned. Economic Development is the business advocate always looking for ways to help the business community with incentives, communication, and team building.