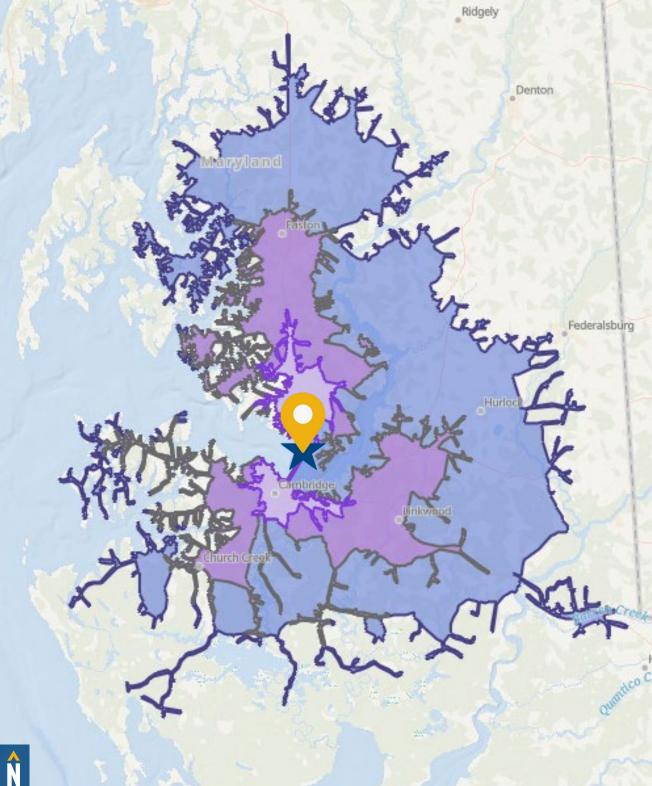

# **1730 OCEAN GATEWAY**

TRAPPE, MARYLAND 21673

FOR SALE



954

THE REAL PROPERTY.



### **PROPERTY** OVERVIEW

#### **HIGHLIGHTS**:

- Prime Route 50 Redevelopment Opportunity
- 23 acres, located in Talbot County at the gateway to Cambridge, adjacent to the Choptank River
- Zoned LC Limited Commercial characterized by low-intensity commercial uses. The LC District provides opportunity for commercial and office development serving local clients.
- Water & Sewer Available
- Fiber-optic internet available on site

| SITE SIZE:     | 23.06 ACRES             |
|----------------|-------------------------|
| TRAFFIC COUNT: | 29,172 AADT             |
| ZONING:        | LC (LIMITED COMMERCIAL) |
| SALE PRICE:    | \$4,500,000             |





## TRADE **AREA**









### FOR MORE INFO **CONTACT:**



**SCOTT WIMBROW PRESIDENT & PRINCIPAL** 

410.953.0354 SWIMBROW@mackenziecommercial.com



SENIOR VICE PRESIDENT & PRINCIPAL 410.974.9003 TFARRELL@mackenziecommercial.com



ETHAN BINNIX **REASL ESTATE ADVISOR** 443.798.9342

EBINNIX@mackenziecommercial.com



BALTIMORE, MD

**OFFICES IN:** 

ANNAPOLIS, MD

410-974-9336 **410 Severn Avenue** Annapolis, MD 21403

LUTHERVILLE, MD

CHARLOTTESVILLE, VA

VISIT PROPERTY PAGE FOR MORE INFORMATION.

No warranty or representation, expressed or implied, is made as to the accuracy of the information contained herein, and same is submitted subject

www.MACKENZIECOMMERCIAL.com

BEL AIR, MD COLUMBIA, MD

to errors, omissions, change of price, rental or other conditions, withdrawal without notice, and to any specific l