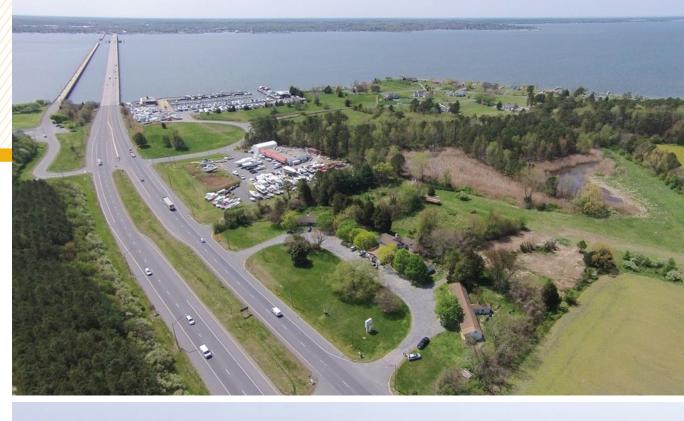

#### **HIGHLIGHTS**:

- Prime Route 50 Redevelopment Opportunity
- 23 acres, located in Talbot County at the gateway to Cambridge, adjacent to the Choptank River
- Zoned LC Limited Commercial characterized by low-intensity commercial uses. The LC District provides opportunity for commercial and office development serving local clients.
- Water & Sewer Available
- Fiber-optic internet available on site