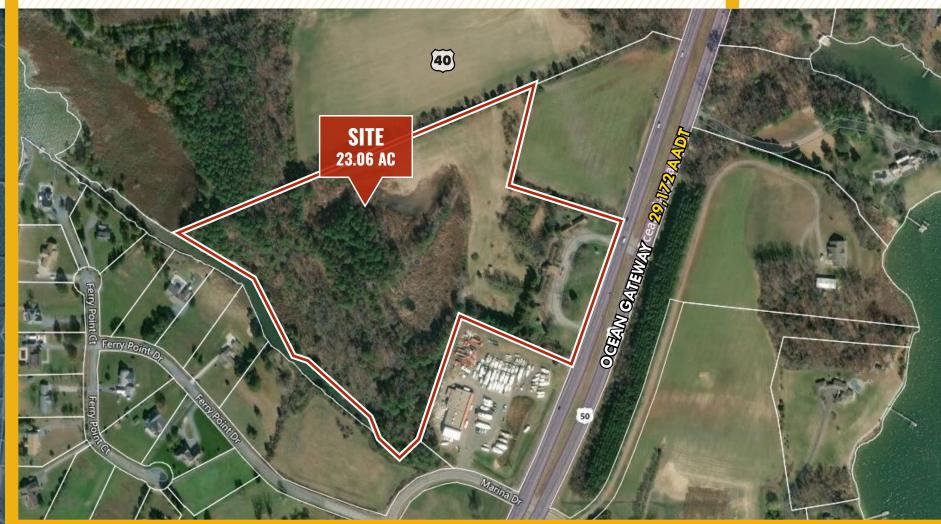

#### **HIGHLIGHTS**:

- Prime Route 50 Redevelopment Opportunity
- 23 acres, located in Talbot County at the gateway to Cambridge, adjacent to the Choptank River
- Zoned LC Limited Commercial characterized by low-intensity commercial uses. The LC District provides opportunity for commercial and office development serving local clients.
- Water & Sewer Available
- Fiber-optic internet available on site

| SITE SIZE:     | 23.06 ACRES             |
|----------------|-------------------------|
| TRAFFIC COUNT: | 29,172 AADT             |
| ZONING:        | LC (LIMITED COMMERCIAL) |
| SALE PRICE:    | \$4,500,000             |