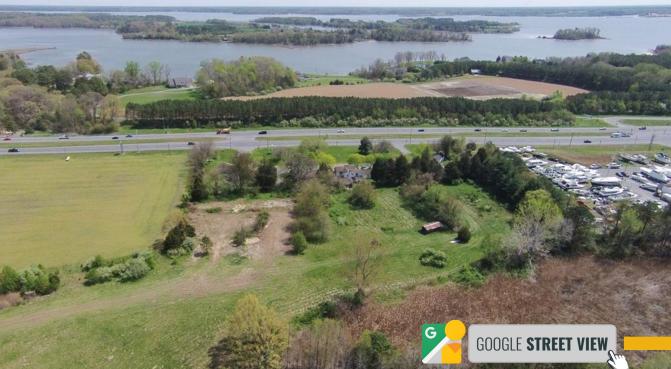

#### **HIGHLIGHTS**:

- Prime Route 50 Redevelopment Opportunity
- 23 acres, located in Talbot County at the gateway to Cambridge, adjacent to the Choptank River
- Zoned LC Limited Commercial characterized by low-intensity commercial uses. The LC District provides opportunity for commercial and office development serving local clients.
- Water & Sewer Available
- Fiber-optic internet available on site