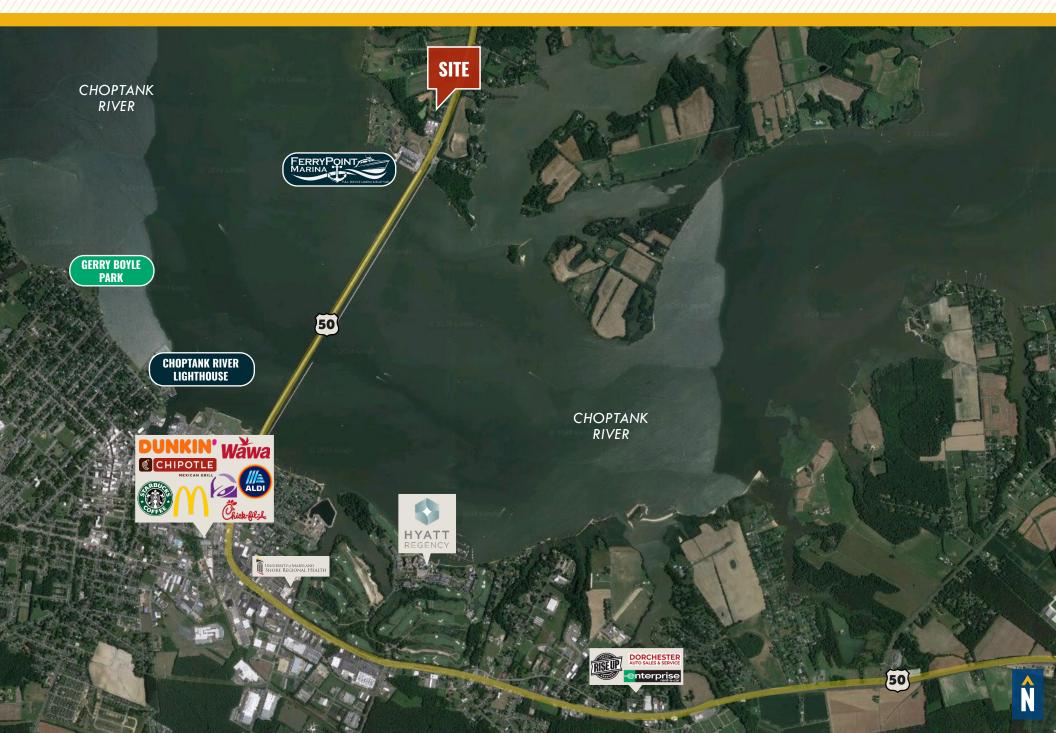

# **1730 OCEAN GATEWAY**

TRAPPE, MARYLAND 21673

FOR SALE



954

THE REAL PROPERTY.



### **PROPERTY** OVERVIEW

#### **HIGHLIGHTS**:

- Prime Route 50 Redevelopment Opportunity
- 23 acres, located in Talbot County at the gateway to Cambridge, adjacent to the Choptank River
- Zoned LC Limited Commercial characterized by low-intensity commercial uses. The LC District provides opportunity for commercial and office development serving local clients.
- Water & Sewer Available
- Fiber-optic internet available on site

| SITE SIZE:     | 23.06 ACRES             |
|----------------|-------------------------|
| TRAFFIC COUNT: | 29,172 AADT             |
| ZONING:        | LC (LIMITED COMMERCIAL) |
| SALE PRICE:    | \$4,500,000             |





## TRADE **AREA**









### FOR MORE INFO **CONTACT:**



**SCOTT WIMBROW PRESIDENT & PRINCIPAL** 

410.953.0354 SWIMBROW@mackenziecommercial.com



SENIOR VICE PRESIDENT & PRINCIPAL 410.974.9003 TFARRELL@mackenziecommercial.com



ETHAN BINNIX **REASL ESTATE ADVISOR** 443.798.9342

EBINNIX@mackenziecommercial.com



BALTIMORE, MD

**OFFICES IN:** 

ANNAPOLIS, MD

410-974-9336 **410 Severn Avenue** Annapolis, MD 21403

LUTHERVILLE, MD

CHARLOTTESVILLE, VA

VISIT PROPERTY PAGE FOR MORE INFORMATION.

No warranty or representation, expressed or implied, is made as to the accuracy of the information contained herein, and same is submitted subject

www.MACKENZIECOMMERCIAL.com

BEL AIR, MD COLUMBIA, MD

to errors, omissions, change of price, rental or other conditions, withdrawal without notice, and to any spec