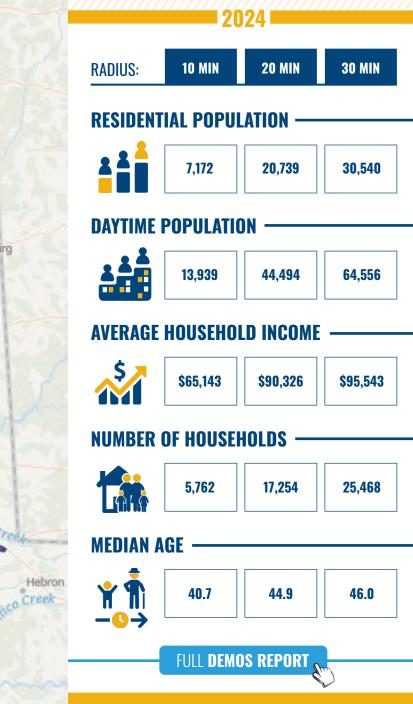

# **1730 OCEAN GATEWAY**

TRAPPE, MARYLAND 21673

FOR SALE



954

THE REAL PROPERTY.



### **PROPERTY** OVERVIEW

#### **HIGHLIGHTS**:

- Prime Route 50 Redevelopment Opportunity
- 23 acres, located in Talbot County at the gateway to Cambridge, adjacent to the Choptank River
- Zoned LC Limited Commercial characterized by low-intensity commercial uses. The LC District provides opportunity for commercial and office development serving local clients.
- Water & Sewer Available
- Fiber-optic internet available on site

| SITE SIZE:     | 23.06 ACRES             |
|----------------|-------------------------|
| TRAFFIC COUNT: | 29,172 AADT             |
| ZONING:        | LC (LIMITED COMMERCIAL) |
| SALE PRICE:    | \$4,500,000             |





## TRADE **AREA**









### FOR MORE INFO **CONTACT:**



**SCOTT WIMBROW PRESIDENT & PRINCIPAL** 

410.953.0354 SWIMBROW@mackenziecommercial.com



SENIOR VICE PRESIDENT & PRINCIPAL 410.974.9003 TFARRELL@mackenziecommercial.com



ETHAN BINNIX **REASL ESTATE ADVISOR** 443.798.9342

EBINNIX@mackenziecommercial.com



BALTIMORE, MD

**OFFICES IN:** 

ANNAPOLIS, MD

410-974-9336 **410 Severn Avenue** Annapolis, MD 21403

LUTHERVILLE, MD

CHARLOTTESVILLE, VA

VISIT PROPERTY PAGE FOR MORE INFORMATION.

No warranty or representation, expressed or implied, is made as to the accuracy of the information contained herein, and same is submitted subject

www.MACKENZIECOMMERCIAL.com

BEL AIR, MD COLUMBIA, MD

to errors, omissions, change of price, rental or other conditions, withdrawal without notice, and to any specific