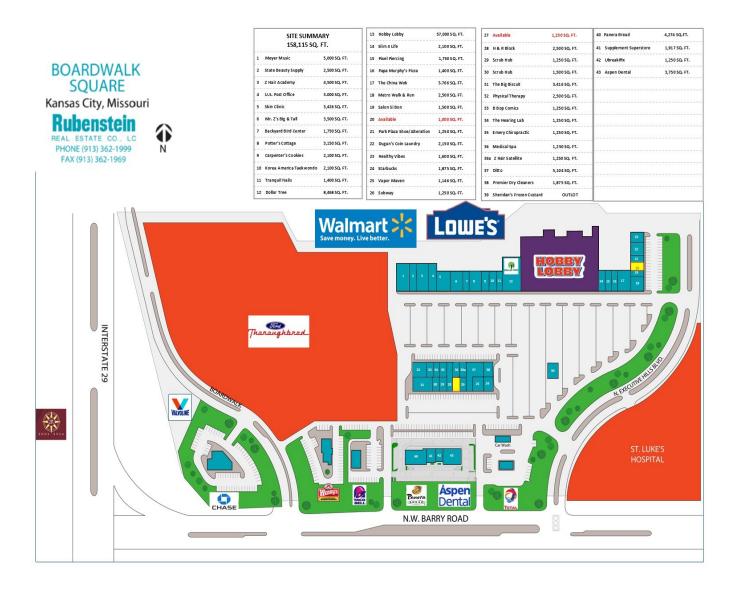

# 1,000-1,250 SF Available

## **Boardwalk Square Shopping Center**

## NEC I-29 & Barry Road Kansas City, Missouri

| DEMOGRAPHICS:        | <u>1 Mile</u> | <u>3 Mile</u> | <u>5 Mile</u> |
|----------------------|---------------|---------------|---------------|
| Population:          | 14,243        | 48,830        | 114,426       |
| Median HH Income:    | \$63,285      | \$77,088      | \$73,747      |
| HH Growth 2019-2024: | 11.59%        | 9.61%         | 8.35%         |