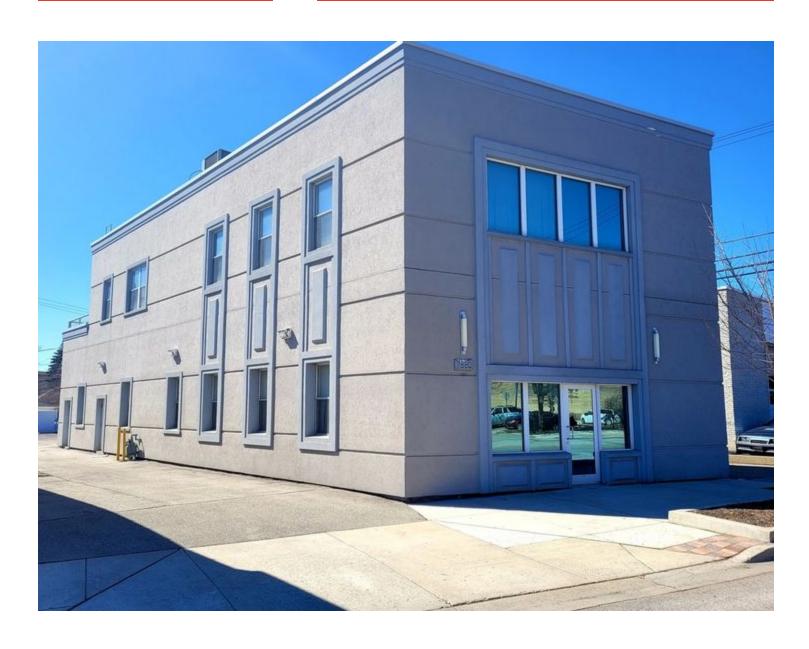

### PROPERTY DESCRIPTION

5,000 sf on two levels. Beautiful location just on the fringe of Downtown Skokie Parking comes with building

#### **PROPERTY HIGHLIGHTS**

- Existing DDS Lab, with many amenities.
- Multiple bathrooms with Showers
- Roof Deck

7880 N. Lincoln Avenue, Skokie, IL 60077