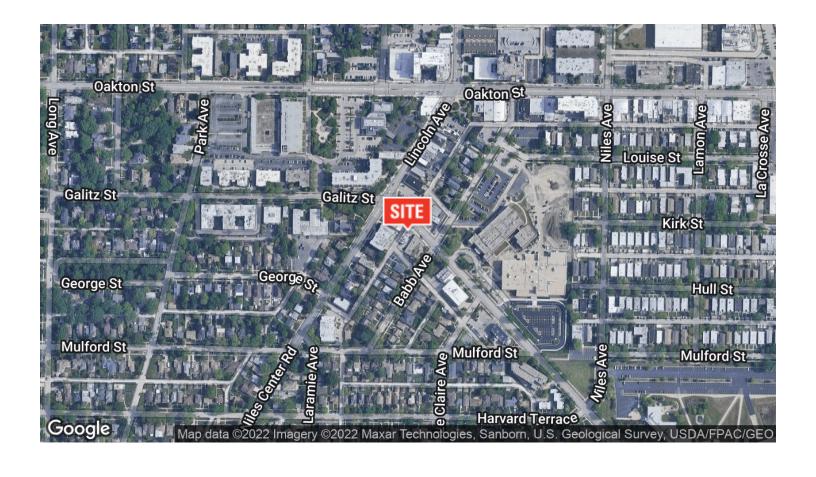

00 SF

NET INCOME: \$89,000

TAXES: \$38,707

YEAR BUILT: 1975

70NING: C

MARKET: Downtown

CROSS STREETS:Lincoln Avenue & Niles Center Roads

#### **AREA TENANTS**

- Chase Bank
- Skokie Theater
- Bank of America
- Mike Cigar Lounge
- North Shore Community Bank

### PROPERTY DESCRIPTION

5,000 sf on two levels. Beautiful location just on the fringe of Downtown Skokie Parking comes with building

#### **PROPERTY HIGHLIGHTS**

- Existing DDS Lab, with many amenities.
- Multiple bathrooms with Showers
- Roof Deck

# AREA AND TRANSPORTATION HIGHLIGHTS

- Edgebrook Station Commuter Rail
- Morton Grove Station
- O'Hare. 19 Minute Drive
- Pace Buses





7880 N. Lincoln Avenue, Skokie, IL 60077











7880 N. Lincoln Avenue, Skokie, IL 60077







7880 N. Lincoln Avenue, Skokie, IL 60077





# **DEMOGRAPHICS MAP & REPORT**

7880 N. Lincoln Avenue, Skokie, IL 60077



| POPULATION                           | 1 MILE                 | 2 MILES               | 3 MILES               |
|--------------------------------------|------------------------|-----------------------|-----------------------|
| Total Population                     | 23,736                 | 76,501                | 153,240               |
| Average Age                          | 41.9                   | 43.0                  | 43.4                  |
| Average Age (Male)                   | 39.1                   | 40.3                  | 41.0                  |
| Average Age (Female)                 | 44.6                   | 45.3                  | 45.4                  |
|