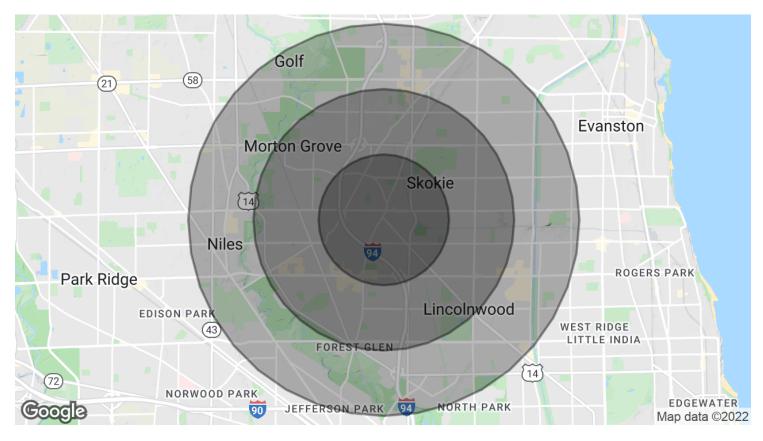

# **DEMOGRAPHICS MAP & REPORT**

7880 N. Lincoln Avenue, Skokie, IL 60077

| POPULATION                           | 1 MILE                 | 2 MILES               | 3 MILES               |
|--------------------------------------|------------------------|-----------------------|-----------------------|
| Total Population                     | 23,736                 | 76,501                | 153,240               |
| Average Age                          | 41.9                   | 43.0                  | 43.4                  |
| Average Age (Male)                   | 39.1                   | 40.3                  | 41.0                  |
| Average Age (Female)                 | 44.6                   | 45.3                  | 45.4                  |
|                                      |                        |                       |                       |
| HOUSEHOLDS & INCOME                  | 1 MILE                 | 2 MILES               | 3 MILES               |
| HOUSEHOLDS & INCOME Total Households | <b>1 MILE</b><br>8,935 | <b>2 MILES</b> 27,713 | <b>3 MILES</b> 55,440 |
|                                      |                        |                       |                       |
| Total Households                     | 8,935                  | 27,713                | 55,440                |