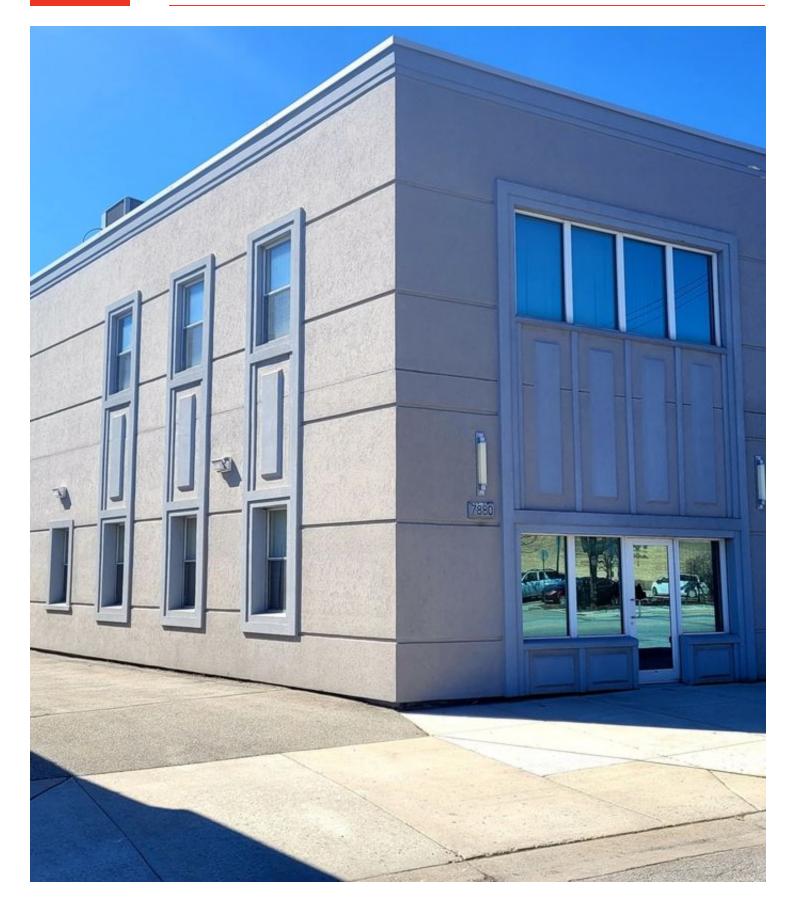

### PROPERTY DESCRIPTION

5,000 sf on two levels. Beautiful location just on the fringe of Downtown Skokie Parking comes with building

#### **PROPERTY HIGHLIGHTS**

- Existing DDS Lab, with many amenities.
- Multiple bathrooms with Showers
- Roof Deck