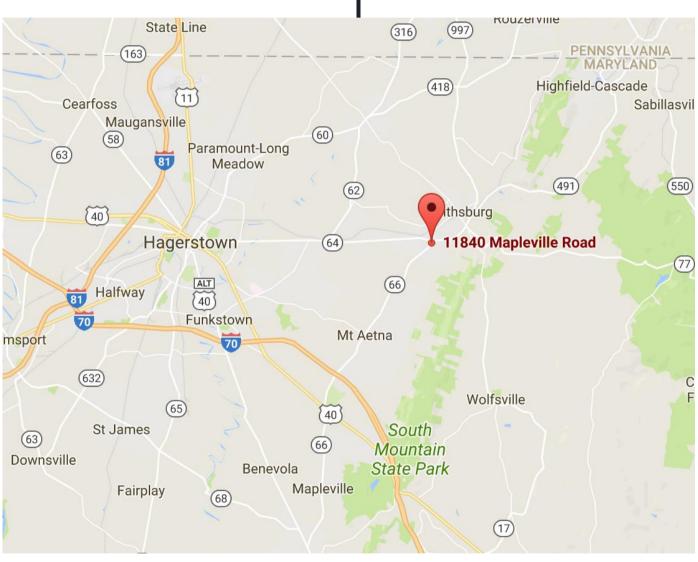

### PAD SITE Cavetown, MD

11840 Mapleville Rd. Cavetown, MD

1.67 Acres available in the Smithsburg
– Cavetown market. One of the fastest
growing areas in Washington County –
and the market is under served.

## PAD SITE Cavetown, MD

11840 Mapleville Rd. Cavetown, MD

TRAFFIC COUNTS MD-64- 13,150 VPD MD-66-9,682 VPD

| DEMOGRAPHICS   | 3 miles  | 5 miles  | TRADE AREA |
|----------------|----------|----------|------------|
| Population     | 7,921    | 21,353   | 261,486    |
| Ava. HH Income | \$86.375 | \$83.653 | \$55.142   |