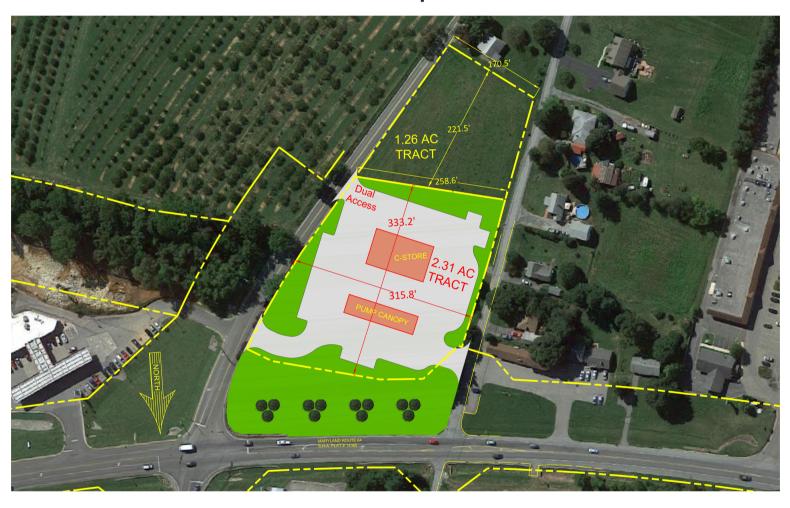

### PAD SITE Cavetown, MD

11840 Mapleville Rd. Cavetown, MD

1.67 Acres available in the Smithsburg
– Cavetown market. One of the fastest
growing areas in Washington County –
and the market is under served.

Build to Suit Capabilities Available