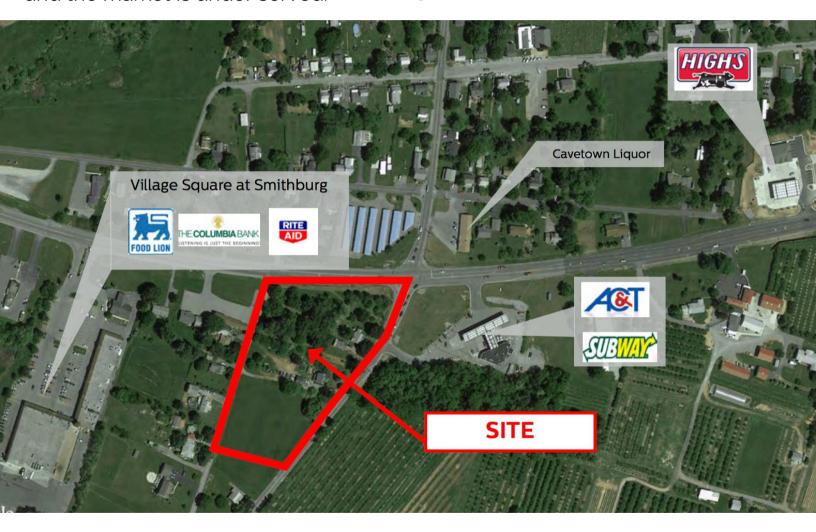

### PAD SITE Cavetown, MD

11840 Mapleville Rd. Cavetown, MD

1.67 Acres available in the Smithsburg
– Cavetown market. One of the fastest
growing areas in Washington County –
and the market is under served.

#### **HIGHLIGHTS**

- Ideal convenience store or fast food location
- Site is located on the primary commuter route to I-70 and the Baltimore-Washington, DC metro areas
- Area has seen the largest residential growth in the County