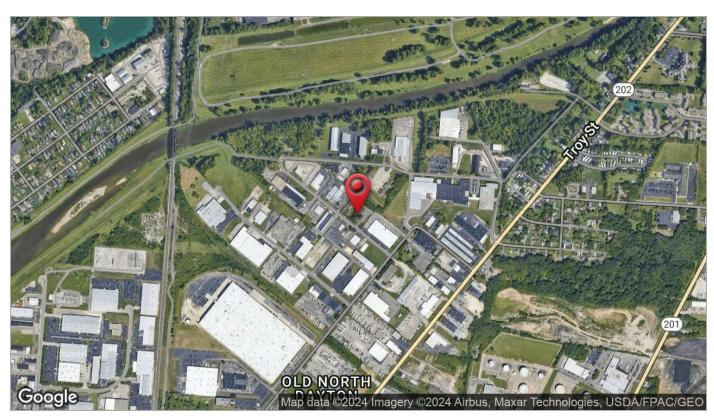

or Lease

7,825 SF

Truck Terminal/Maintenance



## 61 Commerce Park Dr

Dayton, Ohio 45404

### **Property Features**

- 7,825 SF Truck Terminal & Maintenance Facility
- +1.8-Acre Fenced Lot
- ±1,000 SF Office Space
- Four (4) Drive-In Doors: 12' x 14'
- 12 Docks with Levelers
- 12' Clear in Terminal and 18' in Maintenance Bays
- Currently Undergoing Renovations
- Zoned Light Industrial (I-1)
- Just 1 Mile to I-75 via Stanley Avenue

Sale Price: \$1,375,000 Lease Rate: Negotiable



For more information:

#### Ryan McGreevy

614 629 5282 • rmcgreevy@ohioequities.com



NAI Ohio Equities | 605 S Front Street Suite 200, Columbus, OH 43215 | +1 614 224 2400



# For Sale or Lease 61 Commerce Park Drive Property Photos















# For Sale or Lease 61 Commerce Park Drive Location Maps









## For Sale or Lease 61 Commerce Park Drive Industrial Property







# For Sale or Lease 61 Commerce Park Drive Demographics



| POPULATION           | 1 MILE   | 3 MILES   | 5 MILES   |
|----------------------|----------|-----------|-----------|
| Total Population     | 3,982    | 65,497    | 203,611   |
| Average Age          | 37       | 39        | 39        |
| Average Age (Male)   | 36       | 38        | 38        |
| Average Age (Female) | 37       | 39        | 40        |
|                      |          |           |           |
| HOUSEHOLDS & INCOME  | 1 MILE   | 3 MILES   | 5 MILES   |
| Total Households     | 1,626    | 29,126    | 85,983    |
| # of Persons per HH  | 2.4      | 2.2       | 2.4       |
| Average HH Income    | \$47,433 | \$54,026  | \$67,527  |
|