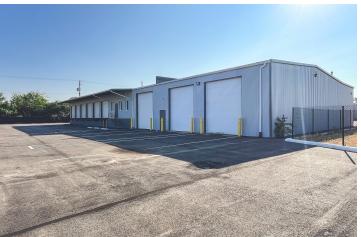

# For Sale or Lease 61 Commerce Park Drive Property Photos

### **Property Features**

- 7,825 SF Truck Terminal & Maintenance Facility
- +1.8-Acre Fenced Lot
- ±1,000 SF Office Space
- Four (4) Drive-In Doors: 12' x 14'
- 12 Docks with Levelers
- 12' Clear in Terminal and 18' in Maintenance Bays
- Currently Undergoing Renovations
- Zoned Light Industrial (I-1)
- Just 1 Mile to I-75 via Stanley Avenue