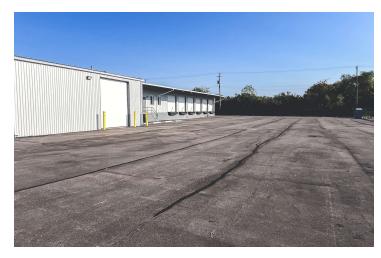

### For Sale or Lease

7,825 SF

Truck Terminal/Maintenance



## 61 Commerce Park Dr

Dayton, Ohio 45404

### **Property Features**

- 7,825 SF Truck Terminal & Maintenance Facility
- +1.8-Acre Fenced Lot
- ±1,000 SF Office Space
- Four (4) Drive-In Doors: 12' x 14'
- 12 Docks with Levelers
- 12' Clear in Terminal and 18' in Maintenance Bays
- Currently Undergoing Renovations
- Zoned Light Industrial (I-1)
- Just 1 Mile to I-75 via Stanley Avenue

Sale Price: \$1,375,000 Lease Rate: Negotiable



For more information:

#### Ryan McGreevy

614 629 5282 • rmcgreevy@ohioequities.com



NAI Ohio Equities | 605 S Front Street Suite 200, Columbus, OH 43215 | +1 614 224 2400



# For Sale or Lease 61 Commerce Park Drive Property Photos















# For Sale or Lease 61 Commerce Park Drive Location Maps









## For Sale or Lease 61 Commerce Park Drive Industrial Property







# For Sale or Lease 61 Commerce Park Drive Demographics



| POPULATION           | 1 MILE   | 3 MILES   | 5 MILES   |
|----------------------|----------|-----------|-----------|
| Total Population     | 3,982    | 65,497    | 203,611   |
| Average Age          | 37       | 39        | 39        |
| Average Age (Male)   | 36       | 38        | 38        |
| Average Age (Female) | 37       | 39        | 40        |
|                      |          |           |           |
| HOUSEHOLDS & INCOME  | 1 MILE   | 3 MILES   | 5 MILES   |
| Total Households     | 1,626    | 29,126    | 85,983    |
| # of Persons per HH  | 2.4      | 2.2       | 2.4