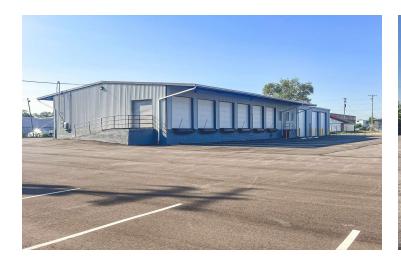

# For Sale or Lease 61 Commerce Park Drive Property Photos

### **Property Features**

- 7,825 SF Truck Terminal & Maintenance Facility
- +1.8-Acre Fenced Lot
- ±1,000 SF Office Space
- Four (4) Drive-In Doors: 12' x 14'
- 12 Docks with Levelers
- 12' Clear in Terminal and 18' in Maintenance Bays
- Currently Undergoing Renovations
- Zoned Light Industrial (I-1)
- Just 1 Mile to I-75 via Stanley Avenue