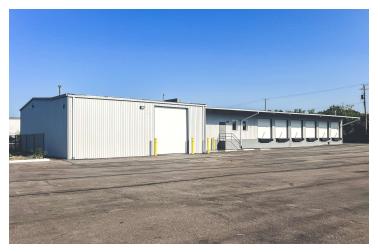

# For Sale or Lease 61 Commerce Park Drive Property Photos

### **Property Features**

- 7,825 SF Truck Terminal & Maintenance Facility
- +1.8-Acre Fenced Lot
- ±1,000 SF Office Space
- Four (4) Drive-In Doors: 12' x 14'
- 12 Docks with Levelers
- 12' Clear in Terminal and 18' in Maintenance Bays
- Currently Undergoing Renovations
- Zoned Light Industrial (I-1)
- Just 1 Mile to I-75 via Stanley Avenue