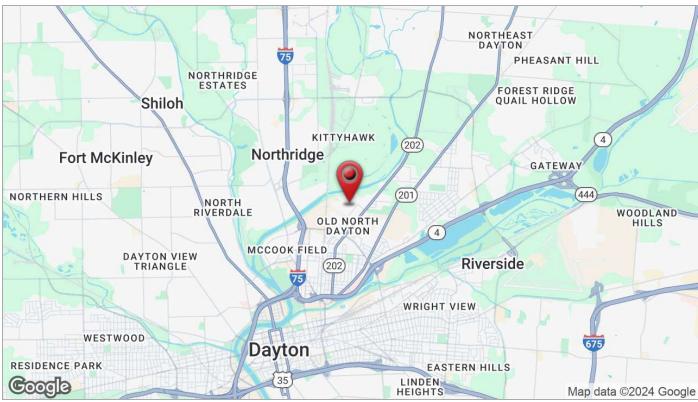

Lease

7,825 SF

Truck Terminal/Maintenance



## 61 Commerce Park Dr

Dayton, Ohio 45404

### **Property Features**

- 7,825 SF Truck Terminal & Maintenance Facility
- +1.8-Acre Fenced Lot
- ±1,000 SF Office Space
- Four (4) Drive-In Doors: 12' x 14'
- 12 Docks with Levelers
- 12' Clear in Terminal and 18' in Maintenance Bays
- Currently Undergoing Renovations
- Zoned Light Industrial (I-1)
- Just 1 Mile to I-75 via Stanley Avenue

Sale Price: \$1,375,000 Lease Rate: Negotiable



For more information:

#### Ryan McGreevy

614 629 5282 • rmcgreevy@ohioequities.com



NAI Ohio Equities | 605 S Front Street Suite 200, Columbus, OH 43215 | +1 614 224 2400



# For Sale or Lease 61 Commerce Park Drive Property Photos















# For Sale or Lease 61 Commerce Park Drive Location Maps









## For Sale or Lease 61 Commerce Park Drive Industrial Property







# For Sale or Lease 61 Commerce Park Drive Demographics



| POPULATION           | 1 MILE   | 3 MILES   | 5 MILES   |
|----------------------|----------|-----------|-----------|
| Total Population     | 3,982    | 65,497    | 203,611   |
| Average Age          | 37       | 39        | 39        |
| Average Age (Male)   | 36       | 38        | 38        |
| Average Age (Female) | 37       | 39        | 40        |
|                      |          |           |           |
| HOUSEHOLDS & INCOME  | 1 MILE   | 3 MILES   | 5 MILES   |
| Total Households     | 1,626    | 29,126    | 85,983    |
| # of Persons per HH  | 2.4      | 2.2       | 2.4       |
| Average HH Income    | \$47,433 | \$54,026  | \$67,527  |
| Av