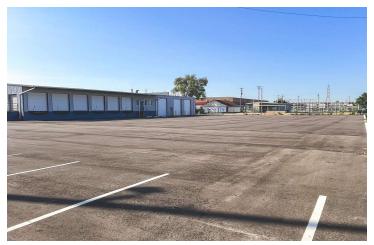

### For Sale or Lease

7,825 SF

Truck Terminal/Maintenance



## 61 Commerce Park Dr

Dayton, Ohio 45404

### **Property Features**

- 7,825 SF Truck Terminal & Maintenance Facility
- +1.8-Acre Fenced Lot
- ±1,000 SF Office Space
- Four (4) Drive-In Doors: 12' x 14'
- 12 Docks with Levelers
- 12' Clear in Terminal and 18' in Maintenance Bays
- Currently Undergoing Renovations
- Zoned Light Industrial (I-1)
- Just 1 Mile to I-75 via Stanley Avenue

Sale Price: \$1,375,000 Lease Rate: Negotiable



For more information:

#### Ryan McGreevy

614 629 5282 • rmcgreevy@ohioequities.com



NAI Ohio Equities | 605 S Front Street Suite 200, Columbus, OH 43215 | +1 614 224 2400



# For Sale or Lease 61 Commerce Park Drive Property Photos















# For Sale or Lease 61 Commerce Park Drive Location Maps









## For Sale or Lease 61 Commerce Park Drive Industrial Property







# For Sale or Lease 61 Commerce Park Drive Demographics



| POPULATION           | 1 MILE   | 3 MILES   | 5 MILES   |
|----------------------|----------|-----------|-----------|
| Total Population     | 3,982    | 65,497    | 203,611   |
| Average Age          | 37       | 39        | 39        |
| Average Age (Male)   | 36       | 38        | 38        |
| Average Age (Female) | 37       | 39        | 40        |
|                      |          |           |           |
| HOUSEHOLDS & INCOME  | 1 MILE   | 3 MILES   | 5 MILES   |
| Total Households     | 1,626    | 29,126    | 85,983    |
| # of Persons per HH  | 2.4      | 2.2       | 2.4