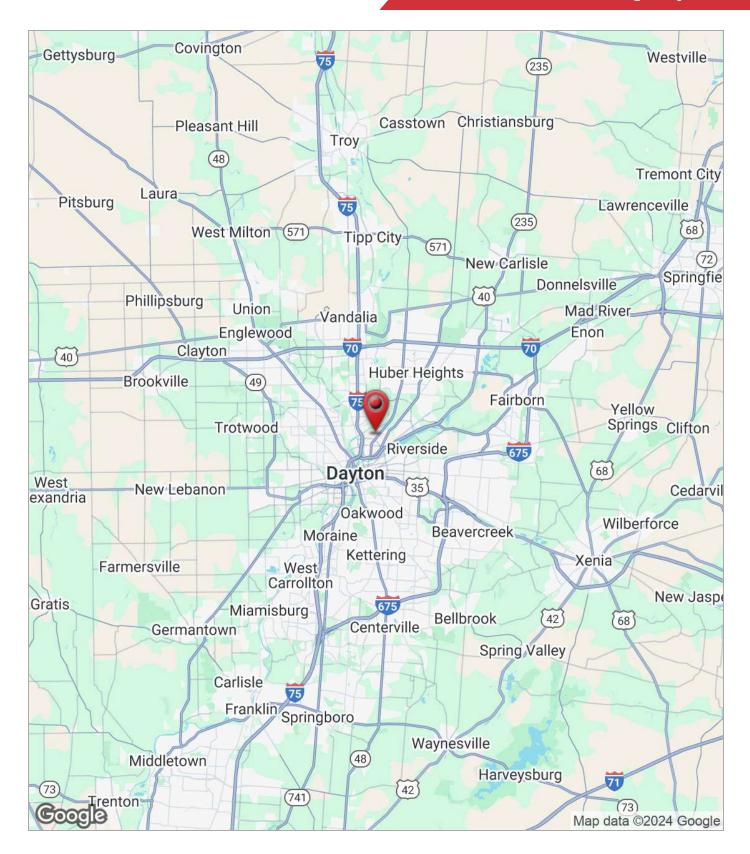

Dayton, Ohio 45404

### **Property Features**

- 7,825 SF Truck Terminal & Maintenance Facility
- +1.8-Acre Fenced Lot
- ±1,000 SF Office Space
- Four (4) Drive-In Doors: 12' x 14'
- 12 Docks with Levelers
- 12' Clear in Terminal and 18' in Maintenance Bays
- Currently Undergoing Renovations
- Zoned Light Industrial (I-1)
- Just 1 Mile to I-75 via Stanley Avenue

Sale Price: \$1,375,000 Lease Rate: Negotiable



For more information:

#### Ryan McGreevy

614 629 5282 • rmcgreevy@ohioequities.com



NAI Ohio Equities | 605 S Front Street Suite 200, Columbus, OH 43215 | +1 614 224 2400



# For Sale or Lease 61 Commerce Park Drive Property Photos















# For Sale or Lease 61 Commerce Park Drive Location Maps









## For Sale or Lease 61 Commerce Park Drive Industrial Property







# For Sale or Lease 61 Commerce Park Drive Demographics



| POPULATION           | 1 MILE   | 3 MILES   | 5 MILES   |
|----------------------|----------|-----------|-----------|
| Total Population     | 3,982    | 65,497    | 203,611   |
| Average Age          | 37       | 39        | 39        |
| Average Age (Male)   | 36       | 38        | 38        |
| Average Age (Female) | 37       | 39        | 40        |
|                      |          |           |           |
| HOUSEHOLDS & INCOME  | 1 MILE   | 3 MILES   | 5 MILES   |
| Total Households     | 1,626    | 29,126    | 85,983    |
| # of Persons per HH  | 2.4      | 2.2       | 2.4       |
| Average HH Income    | \$47,433 | \$54,026  | \$67,527  |
| Average House Value  | \$92,916 | \$130,084 | \$154,229 |

Demographics d