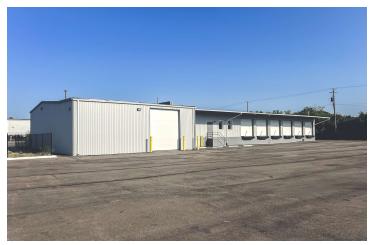

# For Sale or Lease 61 Commerce Park Drive Property Photos

### **Property Features**

- 7,825 SF Truck Terminal & Maintenance Facility
- +1.8-Acre Fenced Lot
- ±1,000 SF Office Space
- Four (4) Drive-In Doors: 12' x 14'
- 12 Docks with Levelers
- 12' Clear in Terminal and 18' in Maintenance Bays
- Currently Undergoing Renovations
- Zoned Light Industrial (I-1)
- Just 1 Mile to I-75 via Stanley Avenue