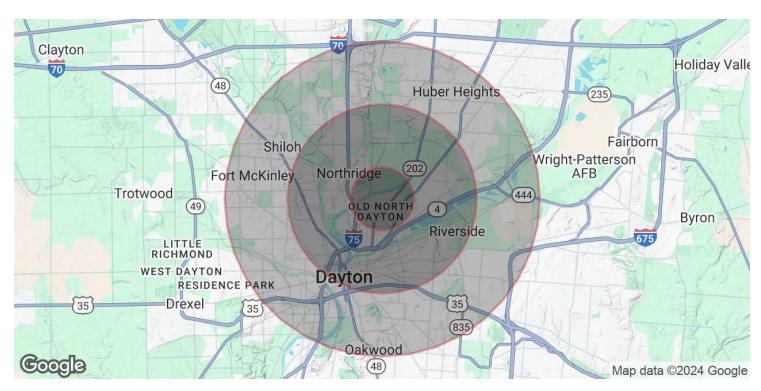

# For Sale or Lease 61 Commerce Park Drive Location Maps

# For Sale or Lease 61 Commerce Park Drive Demographics

| POPULATION           | 1 MILE   | 3 MILES   | 5 MILES   |
|----------------------|----------|-----------|-----------|
| Total Population     | 3,982    | 65,497    | 203,611   |
| Average Age          | 37       | 39        | 39        |
| Average Age (Male)   | 36       | 38        | 38        |
| Average Age (Female) | 37       | 39        | 40        |
|                      |          |           |           |
| HOUSEHOLDS & INCOME  | 1 MILE   | 3 MILES   | 5 MILES   |
| Total Households     | 1,626    | 29,126    | 85,983    |
| # of Persons per HH  | 2.4      | 2.2       | 2.4       |
| Average HH Income    | \$47,433 | \$54,026  | \$67,527  |
| Average House Value  | \$92,916 | \$130,084 | \$154,229 |