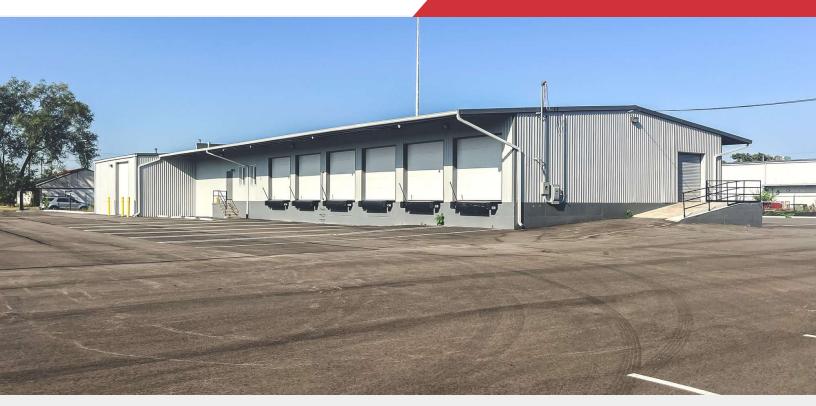

## For Sale or Lease 61 Commerce Park Drive Industrial Property

### **Property Features**

- 7,825 SF Truck Terminal & Maintenance Facility
- +1.8-Acre Fenced Lot
- ±1,000 SF Office Space
- Four (4) Drive-In Doors: 12' x 14'
- 12 Docks with Levelers
- 12' Clear in Terminal and 18' in Maintenance Bays
- Currently Undergoing Renovations
- Zoned Light Industrial (I-1)
- Just 1 Mile to I-75 via Stanley Avenue