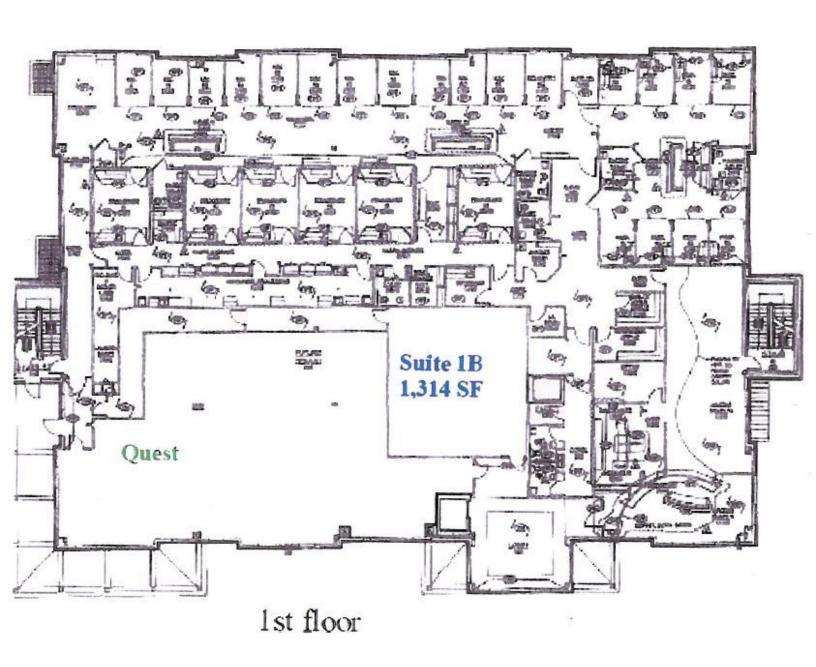

## **Property Highlights**

- Suite 1B: ± 1,314 SF
- First floor suite located directly off the lobby
- Warm lit shell condition
- Ample surface and garage parking with easy access for patients
- Last space available

## **FLOOR PLANS**