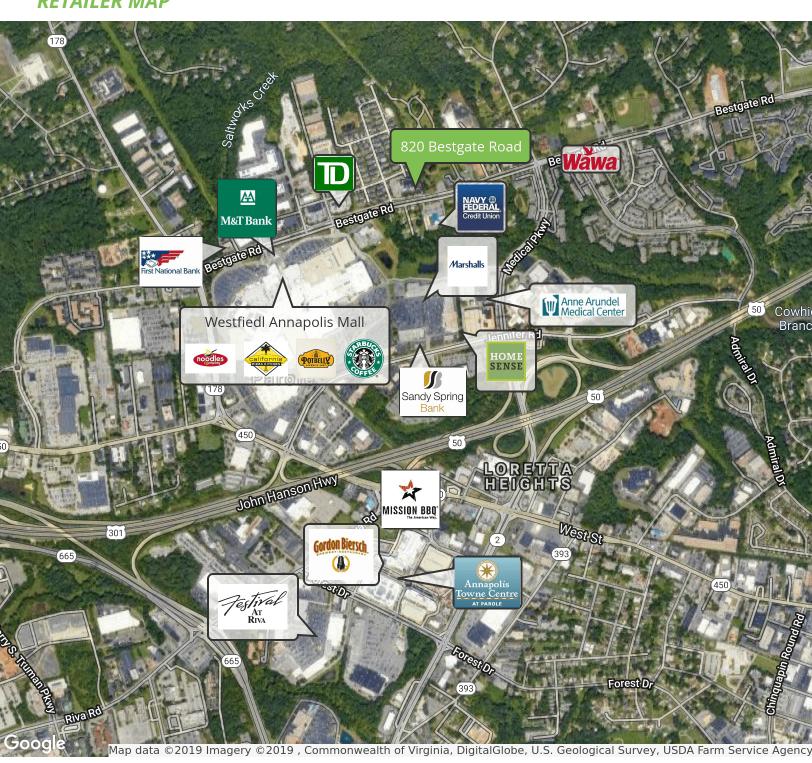

## RETAILER MAP

# MEDICAL OFFICE SUITE FOR LEASE

820 BESTGATE RD ANNAPOLIS, MD 21401