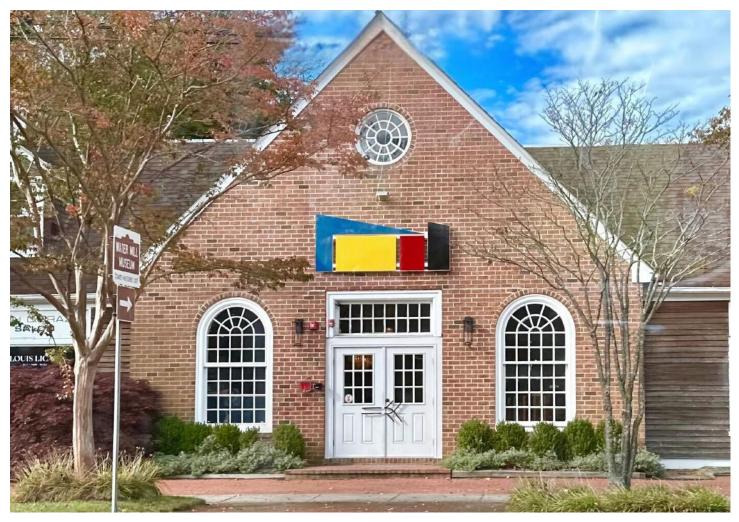

## COMPASS COMMERCIAL

**Prominent Retail / Office Storefront** - Offering prime highway exposure in the Watermill Square shopping center, Unit 5 is ideal for a wide variety of businesses. Flexible VB **Village Business zoning**.

**Versatile Space** - The **~3,500sf** space is comprised of an open retail room with picturesque arched windows, a view of Corwith Park, a kitchenette, two back offices, two powder rooms. rear access to the private parking lot, a private side patio / courtyard, & a finished attic space. The high ceilings and abundant natural light make this open space feel vast, yet comfortable.

This building has a successful tenant history, most recently a coworking studio and an art studio. It's positioning on Montauk Highway has one of the highest vehicle count exposures on the entire South Fork; ensuring consistent exposure to commuters and tourists alike.