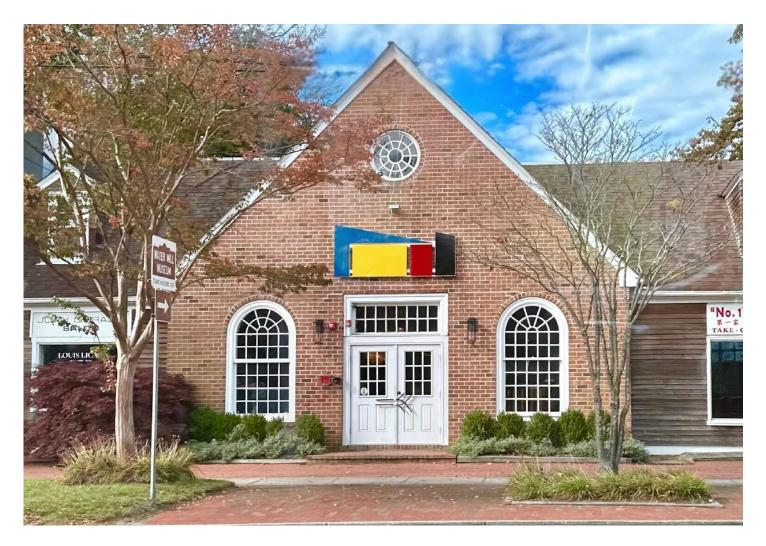

## COMPASS COMMERCIAL

**Prominent Retail / Office Storefront** - Offering prime highway exposure in the Watermill Square shopping center, Unit 5 is ideal for a wide variety of businesses. Flexible VB **Village Business zoning**.

**Versatile Space** - The **~3,500sf** space is comprised of an open retail room with picturesque arched windows, a view of Corwith Park, a kitchenette, two back offices, two powder rooms. rear access to the private parking lot, a private side patio / courtyard, & a finished attic space. The high ceilings and abundant natural light make this open space feel vast, yet comfortable.

This building has a successful tenant history, most recently a coworking studio and an art studio. It's positioning on Montauk Highway has one of the highest vehicle count exposures on the entire South Fork; ensuring consistent exposure to commuters and tourists alike.