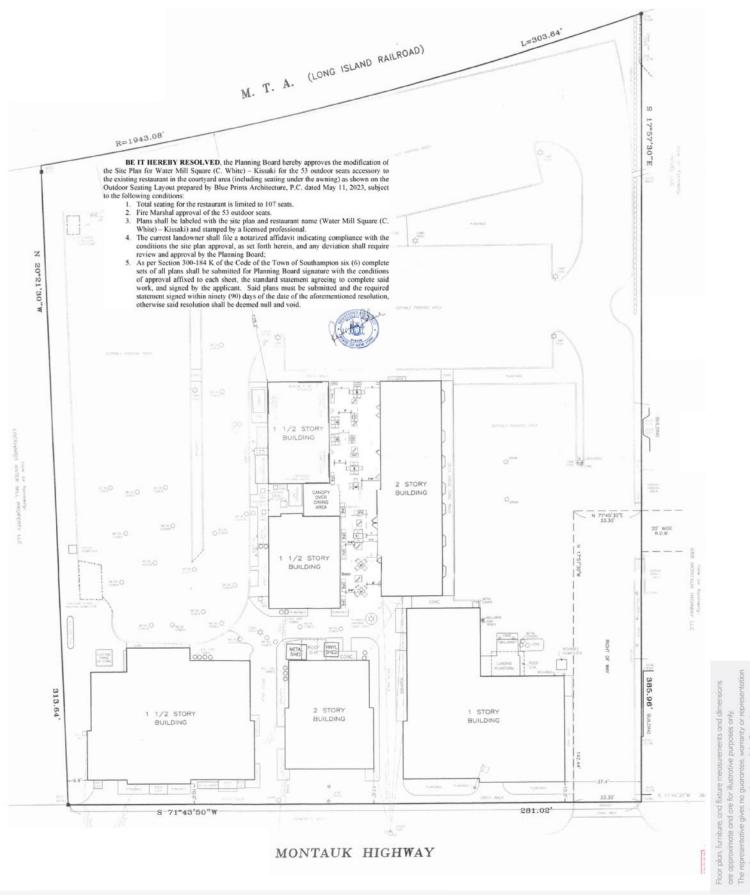

# Site Plan

# 670 Montauk Hwy, Water Mill

HAMPTONS COMMERCIAL REAL ESTATE TEAM Apprx Acreage: 2.287