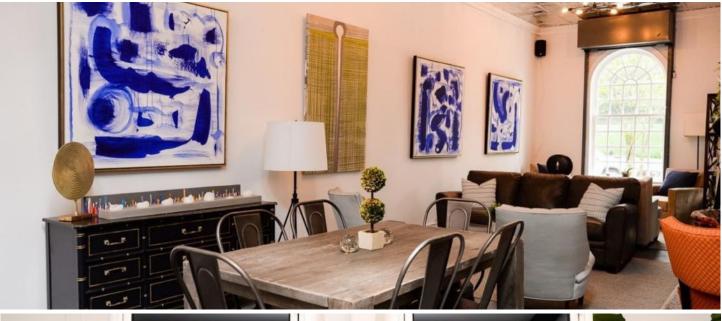

**Versatile Space** - The **~3,500sf** space is comprised of an open retail room with picturesque arched windows, a view of Corwith Park, a kitchenette, two back offices, two powder rooms. rear access to the private parking lot, a private side patio / courtyard, & a finished attic space. The high ceilings and abundant natural light make this open space feel vast, yet comfortable.

This building has a successful tenant history, most recently a coworking studio and an art studio. It's positioning on Montauk Highway has one of the highest vehicle count exposures on the entire South Fork; ensuring consistent exposure to commuters and tourists alike.