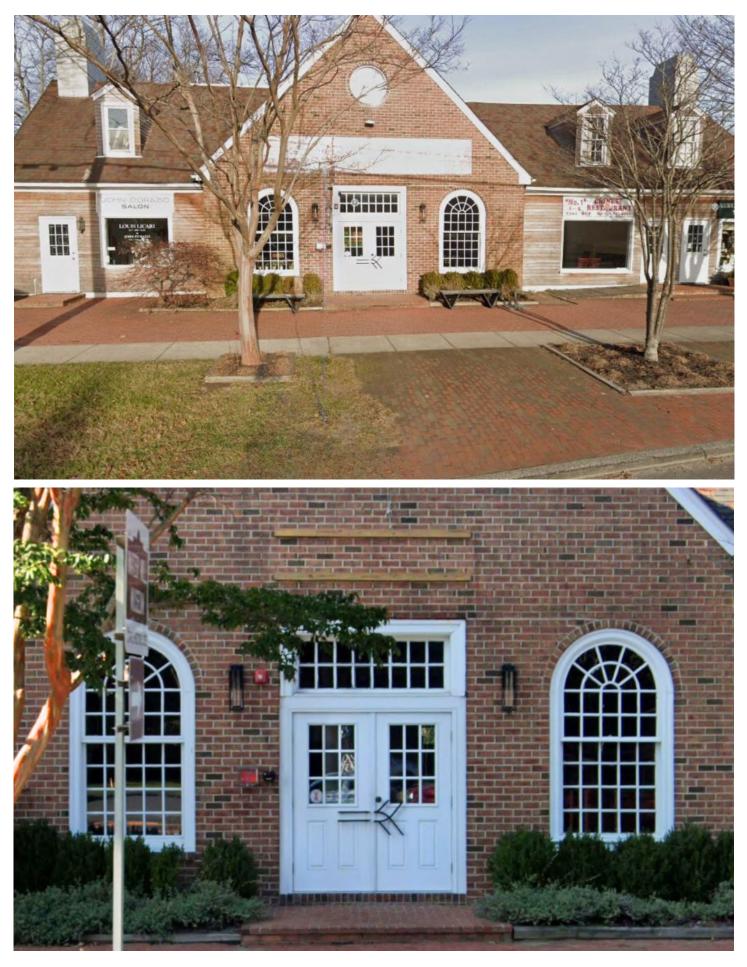

**Versatile Space** - The **~3,500sf** space is comprised of an open retail room with picturesque arched windows, a view of Corwith Park, a kitchenette, two back offices, two powder rooms. rear access to the private parking lot, a private side patio / courtyard, & a finished attic space. The high ceilings and abundant natural light make this open space feel vast, yet comfortable.

This building has a successful tenant history, most recently a coworking studio and an art studio. It's positioning on Montauk Highway has one of the highest vehicle count exposures on the entire South Fork; ensuring consistent exposure to commuters and tourists alike.