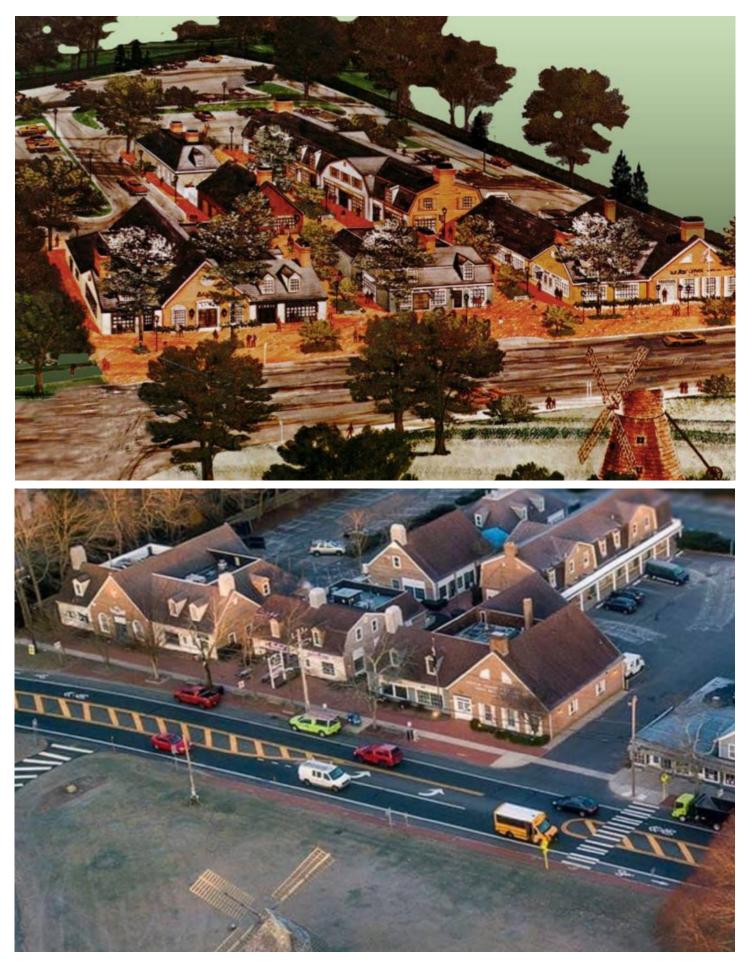

**Watermill Square -** The complex has extensive parking to accommodate its mix of luxury & utility tenants; drawing year-round & all day interest. This site also benefits from the nearby Watermill Crossing; a 38 luxury townhome complex just built / sold out.

This building has a successful tenant history, most recently a coworking studio and an art studio. It's positioning on Montauk Highway has one of the highest vehicle count exposures on the entire South Fork; ensuring consistent exposure to commuters and tourists alike.