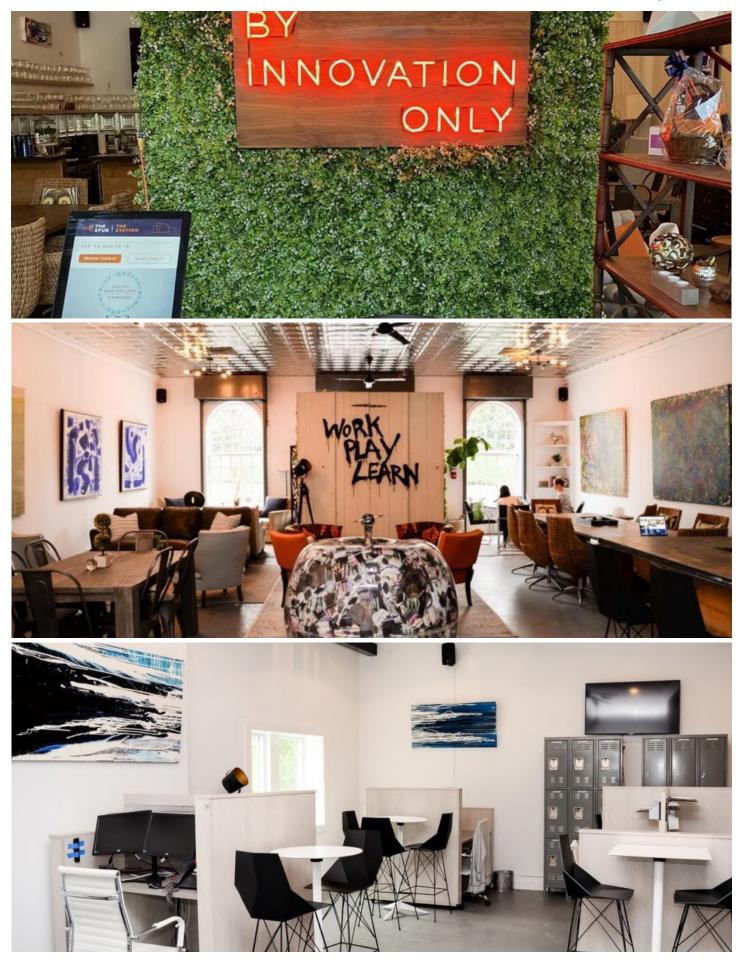

**Versatile Space** - The **~3,500sf** space is comprised of an open retail room with picturesque arched windows, a view of Corwith Park, a kitchenette, two back offices, two powder rooms. rear access to the private parking lot, a private side patio / courtyard, & a finished attic space. The high ceilings and abundant natural light make this open space feel vast, yet comfortable.

This building has a successful tenant history, most recently a coworking studio and an art studio. It's positioning on Montauk Highway has one of the highest vehicle count exposures on the entire South Fork; ensuring consistent exposure to commuters and tourists alike.